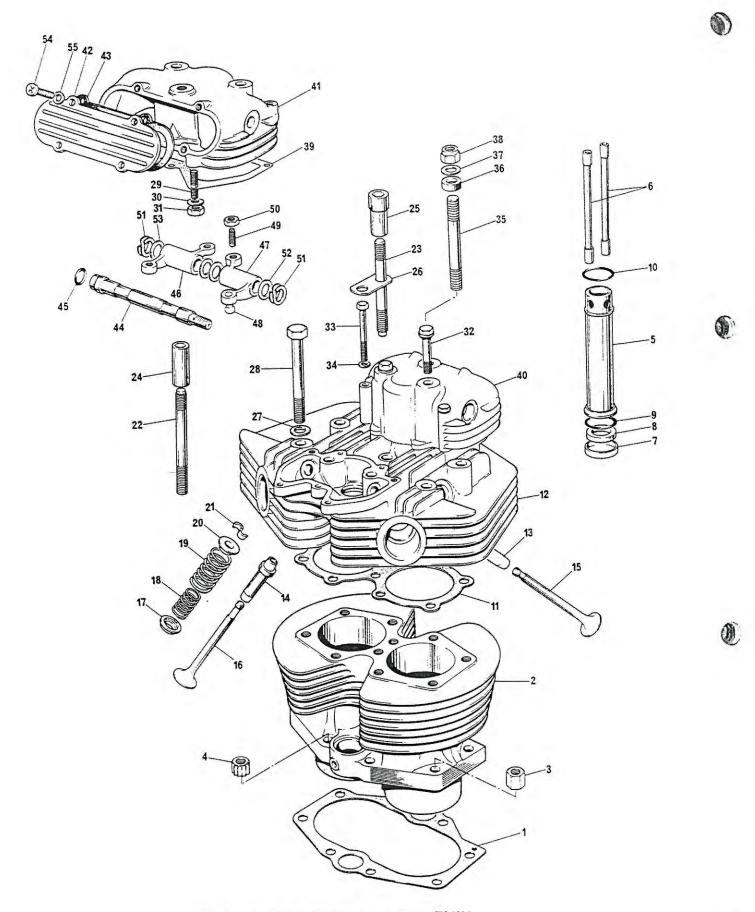

#### GASKET SETS

Decoke 99-3022 Overhaul 99-3023

Fig. 1. CRANKSHAFT AND CONNECTING RODS