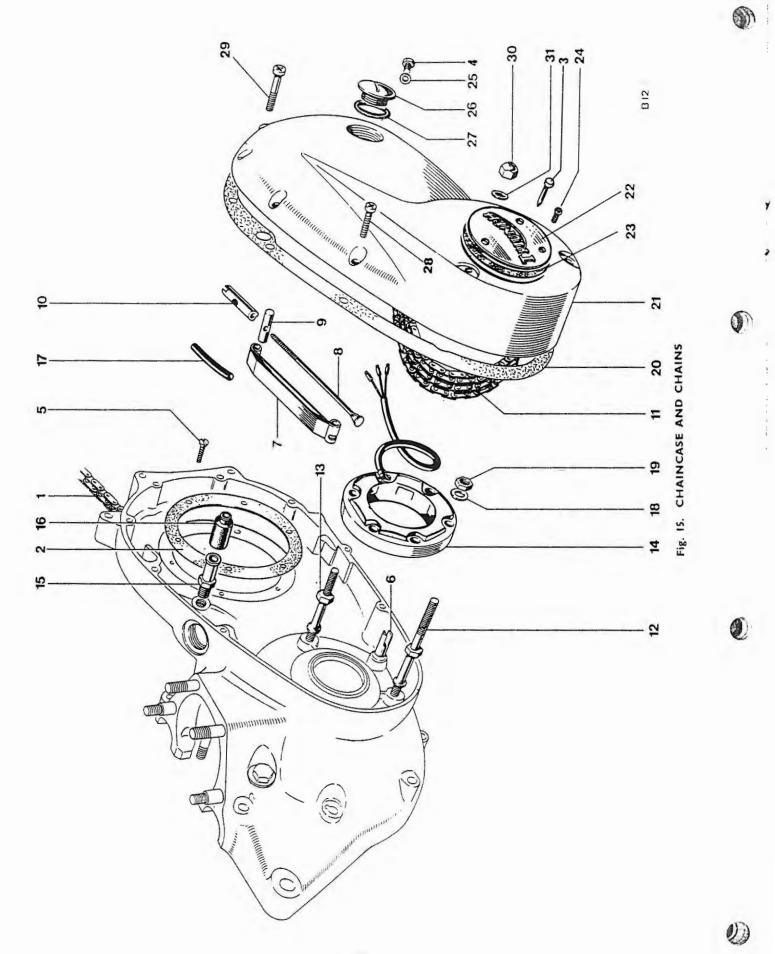

Bolt 3                   |   |
| 9  | 57-4636 | Shock absorber spider 1  |   |
| 10 | 57-1722 | Drive rubber (large)     |   |
| 11 | 57-1723 | Rebound rubber (small)   |   |
| 12 | 57-4437 | Outer plate 1            |   |
| 13 | 57-0423 | Screwed pin              |   |
| 14 | 57-1362 | Driving plate (bonded) 6 |   |
| 15 | 57-1363 | Driven plate 6           |   |
| 16 | 57-4590 | Pressure plate 1         |   |
| 17 | 57-2159 | Adjuster pin 1           |   |
| 18 | 14-0403 | Nut 1                    |   |
| 19 | 57-1931 | Spring cup               |   |
| 20 | 57-4644 | Spring                   |   |
| 21 | 57-2526 | Pressure nut             |   |
| 22 | 60-4253 | Key 1                    |   |
| 23 | 57-2279 | Washer 1                 |   |
|    |         |                          |   |





### CHAINCASE AND CHAINS

| 1  | 60-2118              | Rear chain, § in. x } | in. x 1 | 07 link | S     |         |         | • • •   | • • • | 1 |                   |
|----|----------------------|-----------------------|---------|---------|-------|---------|---------|---------|-------|---|-------------------|
| 2  | 71-1419              | Joint washer          |         |         |       |         |         | •••     |       | 1 |                   |
| 3  | 57 <del>-4</del> 643 | Timing pointer        |         |         |       |         |         |         |       | 1 |                   |
| 4  | 14-6101              | Level plug            |         | • • •   | •••   |         | • • •   |         |       | 1 |                   |
| 5  | 70-3821              | Countersunk screw