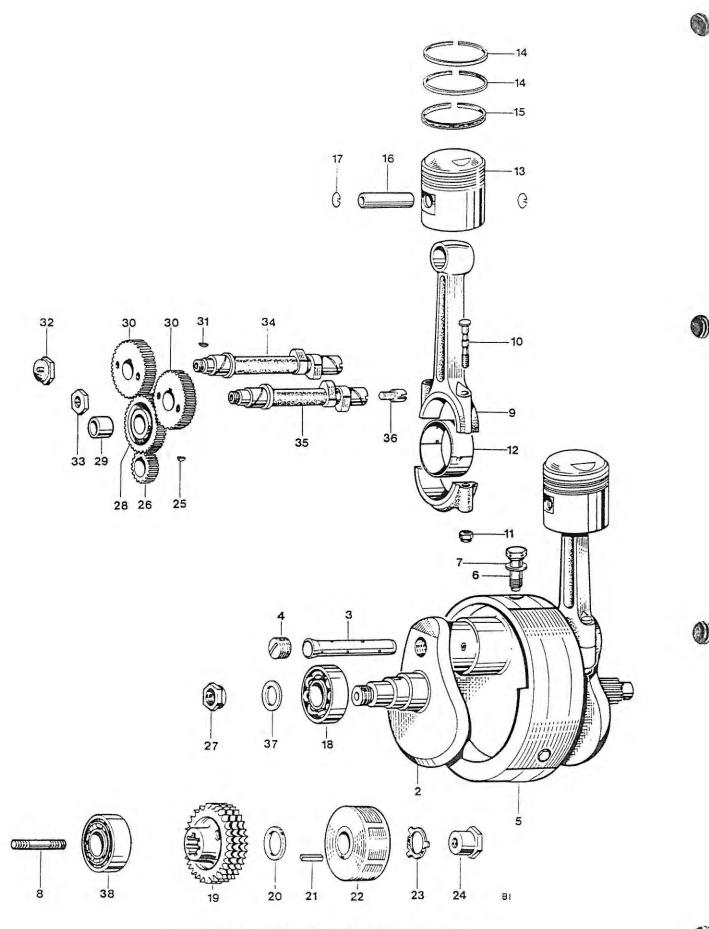

#### GASKET SETS

Decoke 99-3022 Overhaul 99-3023

Fig. 1. CRANKSHAFT AND CONNECTING RODS

# CRANKSHAFT AND CONNECTING RODS

|             | an outs  | CD ANUCULARY AND      | FLVV     | 11.1551 |          | ADIV  |          |         |       | 4                  |
|-------------|----------|-----------------------|----------|---------|----------|-------|----------|---------|-------|--------------------|
| 1           | 71-3674  | CRANKSHAFT AND        |          |         |          |       | ***      |         | • • • | 1                  |
| 2           | 71–3298  | CRANKSHAFT            | ,        |         | JRE      | •••   | •••      | • • •   | • • • | 1                  |
| 3           | 70–3903  | Oil tube              |          |         |          | • • • |          | • • •   | • • • | 1                  |
| 4           | 71–2800  | Screwed plu           | 00       |         | • • •    | •••   |          |         | • • • | ]                  |
| 5           | 71-2425  | Flywheel              |          |         |          |       |          |         | * * * | 1                  |
| 6           | *71-3552 | Flywheel bolt         |          |         |          | ***   |          |         | • • • | 3                  |
| 7           | 71-1003  | Washer                |          | ***     | • • •    |       |          |         | - • • | 3                  |
| 8           | 70-3114  | Crankshaft stud       | , .      | O.A.)   | • • •    | • • • |          | • • •   |       | 1                  |
| 9           | 71-3006  | CONNECTING ROL        | )        |         |          |       |          |         |       | 2                  |
| 10          | 70-9914  | Connecting rod        | bolt     |         |          |       | • • •    |         |       | 4                  |
| 11          | 60-3761  | Self locking nut      |          |         |          |       | • • •    |         |       | 4                  |
| 12          | 70-3586  | Big end bearing (Ava  | lable in | 01      | 0 in. ar | d 02  | 20 in. u | indersi | zes)  | 4                  |
| 13          | 71-3676  | PISTON COMPLETE       |          |         |          |       |          |         |       | 2                  |
| 14          | 71-3690  | Taper compression     | on ring  |         |          |       |          |         |       | 4                  |
| 15          | 71-3695  | Oil control ring      |          |         | • • •    |       |          |         |       | 2                  |
| 16          | 71-3354  | Gudgeon pin           |          |         |          |       |          |         |       | 2                  |
| 17          | 71-3700  | Circlip               |          |         |          |       |          |         |       | 4                  |
| 18          | 60-4167  | Main bearing, right   |          |         |          | ***   |          | ,       |       | 1                  |
| 19          | 71-3542  | Motor sprocket, 29 to | eeth Tr  | iplex   |          |       |          |         |       | 1                  |
| 20          | 71-3544  | Distance piece        |          |         |          |       |          |         |       | 1                  |
| 21          | 71-0082  | Rotor key             |          | ***     |          |       |          |         |       | 1                  |
| 22          | 54213901 | Rotor (99-0739)       |          |         |          | ,,,   |          |         |       | 1                  |
| 23          | 70-3975  | Tab washer            |          |         |          |       |          |         |       | 1                  |
| 24          | 21-2182  | Nut                   |          | -       | -        |       |          |         |       | 1                  |
| 25          | 70-1580  | Key                   |          |         |          |       |          |         |       | 1                  |
| 26          | 70-4564  | Timing pinion         |          |         |          |       |          |         |       | 1                  |
| 27          | 71-2877  | Nut                   |          |         |          |       |          |         |       | 1                  |
| 28          | 70-6159  | INTERMEDIATE WH       |          |         |          |       |          |         |       | 1                  |
| 29          | 70-0400  | Intermediate who      |          |         |          |       | ***      |         |       | 1                  |
| 30          | 71-3666  | Camshaft pinion       |          | ***     |          |       |          |         |       | 2                  |
| 31          | 70-1558  | Camshaft key          |          |         |          |       |          | ***     |       | 2                  |
| 32          | 71-1007  | Inlet camshaft nut    |          |         |          |       |          |         |       | 1                  |
| 33          | 70-6523  |                       |          |         |          |       |          |         |       | 1                  |
| 34          | 71-3011  | Inlet camshaft        |          |         |          |       |          |         |       | 1                  |
| 35          | 71-3010  | EXHAUST CAMSHA        |          |         |          |       |          |         |       | 1                  |
| 36          | 70-9988  | Tachometer drive      |          |         |          |       |          |         |       | 1                  |
| 37          | 70-3300  |                       |          |         |          |       |          |         |       | 1                  |
| 38          | 70–2879  | Clamping washer       | ***      | •••     | ***      |       | • • •    | • • •   |       | 1                  |
| Not illus.  | 71–2663  | Main bearing, left    |          | ***     |          |       | • • •    | ***     | •••   | 1                  |
| Not illus.  | 70-8038  | Spacer                | -        |         |          |       |          |         | ۸.    | required (up to 4) |
| Not illus.  | 71–2660  | Shim (0.010 in.)      | > 61     | ngine s | procke   |       |          | *11     |       | required (up to 4) |
| Tiou illus. | 71-2000  | Shim (0.030 in.)      |          |         |          |       |          |         | As    | required (up to 4) |