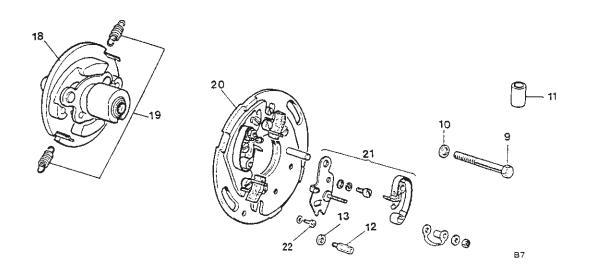

#### GASKET SETS

Decoke 99-3022 Overhaul 99-3023

Fig. 1. CRANKSHAFT AND CONNECTING RODS

# CRANKSHAFT AND CONNECTING RODS

|             | an outs  | CD ANUCULARY AND      | FLVV     | 11.1551 |          | ADIV  |          |         |       | 4                  |
|-------------|----------|-----------------------|----------|---------|----------|-------|----------|---------|-------|--------------------|
| 1           | 71-3674  | CRANKSHAFT AND        |          |         |          |       | ***      |         | • • • | 1                  |
| 2           | 71–3298  | CRANKSHAFT            | ,        |         | JRE      | •••   | •••      | • • •   | • • • | 1                  |
| 3           | 70–3903  | Oil tube              |          |         |          | • • • |          | • • •   | • • • | 1                  |
| 4           | 71–2800  | Screwed plu           | 00       |         | • • •    | •••   |          |         | • • • | ]                  |
| 5           | 71-2425  | Flywheel              |          |         |          |       |          |         | * * * | 1                  |
| 6           | *71-3552 | Flywheel bolt         |          |         |          | ***   |          |         | • • • | 3                  |
| 7           | 71-1003  | Washer                |          | ***     | • • •    |       |          |         | - • • | 3                  |
| 8           | 70-3114  | Crankshaft stud       | , .      | O.A.)   | • • •    | • • • |          | • • •   |       | 1                  |
| 9           | 71-3006  | CONNECTING ROL        | )        |         |          |       |          |         |       | 2                  |
| 10          | 70-9914  | Connecting rod        | bolt     |         |          |       | • • •    |         |       | 4                  |
| 11          | 60-3761  | Self locking nut      |          |         |          |       | • • •    |         |       | 4                  |
| 12          | 70-3586  | Big end bearing (Ava  | lable in | 01      | 0 in. ar | d 02  | 20 in. u | indersi | zes)  | 4                  |
| 13          | 71-3676  | PISTON COMPLETE       |          |         |          |       |          |         |       | 2                  |
| 14          | 71-3690  | Taper compression     | on ring  |         |          |       |          |         |       | 4                  |
| 15          | 71-3695  | Oil control ring      |          |         | • • •    |       |          |         |       | 2                  |
| 16          | 71-3354  | Gudgeon pin           |          |         |          |       |          |         |       | 2                  |
| 17          | 71-3700  | Circlip               |          |         |          |       |          |         |       | 4                  |
| 18          | 60-4167  | Main bearing, right   |          |         |          | ***   |          | ,       |       | 1                  |
| 19          | 71-3542  | Motor sprocket, 29 to | eeth Tr  | iplex   |          |       |          |         |       | 1                  |
| 20          | 71-3544  | Distance piece        |          |         |          |       |          |         |       | 1                  |
| 21          | 71-0082  | Rotor key             |          | ***     |          |       |          |         |       | 1                  |
| 22          | 54213901 | Rotor (99-0739)       |          |         |          | ,,,   |          |         |       | 1                  |
| 23          | 70-3975  | Tab washer            |          |         |          |       |          |         |       | 1                  |
| 24          | 21-2182  | Nut                   |          | -       | -        |       |          |         |       | 1                  |
| 25          | 70-1580  | Key                   |          |         |          |       |          |         |       | 1                  |
| 26          | 70-4564  | Timing pinion         |          |         |          |       |          |         |       | 1                  |
| 27          | 71-2877  | Nut                   |          |         |          |       |          |         |       | 1                  |
| 28          | 70-6159  | INTERMEDIATE WH       |          |         |          |       |          |         |       | 1                  |
| 29          | 70-0400  | Intermediate who      |          |         |          |       | ***      |         |       | 1                  |
| 30          | 71-3666  | Camshaft pinion       |          | ***     |          |       |          |         |       | 2                  |
| 31          | 70-1558  | Camshaft key          |          |         |          |       |          | ***     |       | 2                  |
| 32          | 71-1007  | Inlet camshaft nut    |          |         |          |       |          |         |       | 1                  |
| 33          | 70-6523  |                       |          |         |          |       |          |         |       | 1                  |
| 34          | 71-3011  | Inlet camshaft        |          |         |          |       |          |         |       | 1                  |
| 35          | 71-3010  | EXHAUST CAMSHA        |          |         |          |       |          |         |       | 1                  |
| 36          | 70-9988  | Tachometer drive      |          |         |          |       |          |         |       | 1                  |
| 37          | 70-3300  |                       |          |         |          |       |          |         |       | 1                  |
| 38          | 70–2879  | Clamping washer       | ***      | •••     | ***      |       | • • •    | • • •   |       | 1                  |
| Not illus.  | 71–2663  | Main bearing, left    |          | ***     |          |       | • • •    | ***     | •••   | 1                  |
| Not illus.  | 70-8038  | Spacer                | -        |         |          |       |          |         | ۸.    | required (up to 4) |
| Not illus.  | 71–2660  | Shim (0.010 in.)      | > 61     | ngine s | procke   |       |          | *11     |       | required (up to 4) |
| Tiou illus. | 71-2000  | Shim (0.030 in.)      |          |         |          |       |          |         | As    | required (up to 4) |