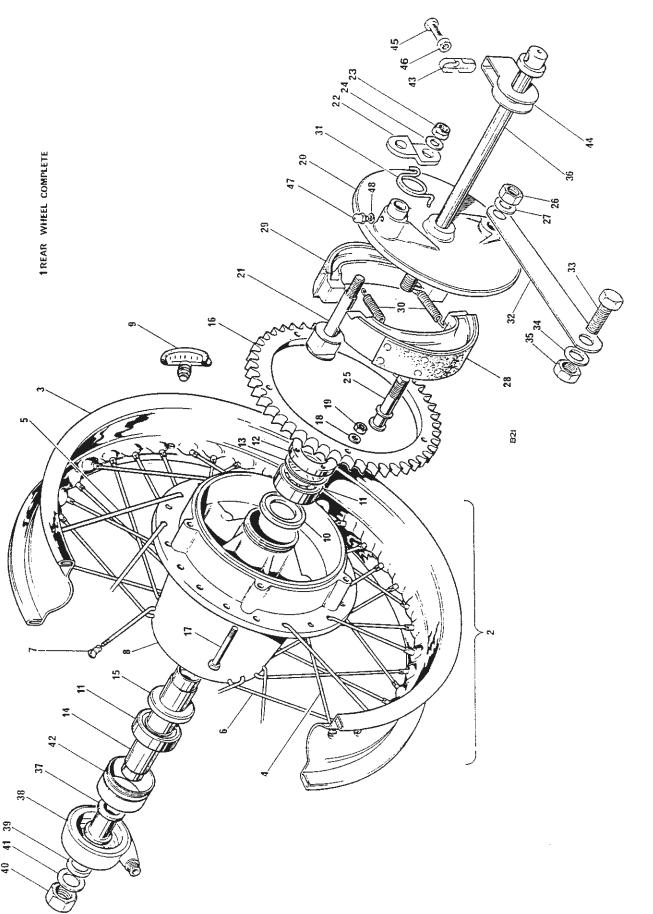

# CRANKSHAFT AND CONNECTING RODS

|             | an outs  | CD ANUCULARY AND      | FLVV     | 11.1551 |          | ADIV  |          |         |       | 4                  |
|-------------|----------|-----------------------|----------|---------|----------|-------|----------|---------|-------|--------------------|
| 1           | 71-3674  | CRANKSHAFT AND        |          |         |          |       | ***      |         | • • • | 1                  |
| 2           | 71–3298  | CRANKSHAFT            | ,        |         | JRE      | •••   | •••      | • • •   | • • • | 1                  |
| 3           | 70–3903  | Oil tube              |          |         |          | • • • |          | • • •   | • • • | 1                  |
| 4           | 71–2800  | Screwed plu           | 00       |         | • • •    | •••   |          |         | • • • | ]                  |
| 5           | 71-2425  | Flywheel              |          |         |          |       |          |         | * * * | 1                  |
| 6           | *71-3552 | Flywheel bolt         |          |         |          | ***   |          |         | • • • | 3                  |
| 7           | 71-1003  | Washer                |          | ***     | • • •    |       |          |         | - • • | 3                  |
| 8           | 70-3114  | Crankshaft stud       | , .      | O.A.)   | • • •    | • • • |          | • • •   |       | 1                  |
| 9           | 71-3006  | CONNECTING ROL        | )        |         |          |       |          |         |       | 2                  |
| 10          | 70-9914  | Connecting rod        | bolt     |         |          |       | • • •    |         |       | 4                  |
| 11          | 60-3761  | Self locking nut      |          |         |          |       | • • •    |         |       | 4                  |
| 12          | 70-3586  | Big end bearing (Ava  | lable in | 01      | 0 in. ar | d 02  | 20 in. u | indersi | zes)  | 4                  |
| 13          | 71-3676  | PISTON COMPLETE       |          |         |          |       |          |         |       | 2                  |
| 14          | 71-3690  | Taper compression     | on ring  |         |          |       |          |         |       | 4                  |
| 15          | 71-3695  | Oil control ring      |          |         | • • •    |       |          |         |       | 2                  |
| 16          | 71-3354  | Gudgeon pin           |          |         |          |       |          |         |       | 2                  |
| 17          | 71-3700  | Circlip               |          |         |          |       |          |         |       | 4                  |
| 18          | 60-4167  | Main bearing, right   |          |         |          | ***   |          | ,       |       | 1                  |
| 19          | 71-3542  | Motor sprocket, 29 to | eeth Tr  | iplex   |          |       |          |         |       | 1                  |
| 20          | 71-3544  | Distance piece        |          |         |          |       |          |         |       | 1                  |
| 21          | 71-0082  | Rotor key             |          | ***     |          |       |          |         |       | 1                  |
| 22          | 54213901 | Rotor (99-0739)       |          |         |          | ,,,   |          |         |       | 1                  |
| 23          | 70-3975  | Tab washer            |          |         |          |       |          |         |       | 1                  |
| 24          | 21-2182  | Nut                   |          | -       | -        |       |          |         |       | 1                  |
| 25          | 70-1580  | Key                   |          |         |          |       |          |         |       | 1                  |
| 26          | 70-4564  | Timing pinion         |          |         |          |       |          |         |       | 1                  |
| 27          | 71-2877  | Nut                   |          |         |          |       |          |         |       | 1                  |
| 28          | 70-6159  | INTERMEDIATE WH       |          |         |          |       |          |         |       | 1                  |
| 29          | 70-0400  | Intermediate who      |          |         |          |       | ***      |         |       | 1                  |
| 30          | 71-3666  | Camshaft pinion       |          | ***     |          |       |          |         |       | 2                  |
| 31          | 70-1558  | Camshaft key          |          |         |          |       |          | ***     |       | 2                  |
| 32          | 71-1007  | Inlet camshaft nut    |          |         |          |       |          |         |       | 1                  |
| 33          | 70-6523  |                       |          |         |          |       |          |         |       | 1                  |
| 34          | 71-3011  | Inlet camshaft        |          |         |          |       |          |         |       | 1                  |
| 35          | 71-3010  | EXHAUST CAMSHA        |          |         |          |       |          |         |       | 1                  |
| 36          | 70-9988  | Tachometer drive      |          |         |          |       |          |         |       | 1                  |
| 37          | 70-3300  |                       |          |         |          |       |          |         |       | 1                  |
| 38          | 70–2879  | Clamping washer       | ***      | •••     | ***      |       | • • •    | • • •   |       | 1                  |
| Not illus.  | 71–2663  | Main bearing, left    |          | ***     |          |       | • • •    | ***     | •••   | 1                  |
| Not illus.  | 70-8038  | Spacer                | -        |         |          |       |          |         | ۸.    | required (up to 4) |
| Not illus.  | 71–2660  | Shim (0.010 in.)      | > 61     | ngine s | procke   |       |          | *11     |       | required (up to 4) |
| Tiou illus. | 71-2000  | Shim (0.030 in.)      |          |         |          |       |          |         | As    | required (up to 4) |