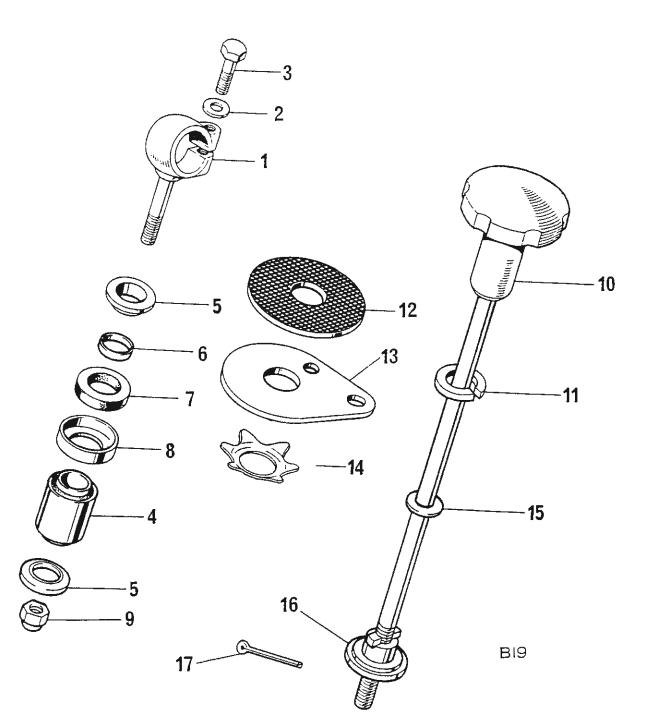

|         | ***     | • • •   |       |       | 1 |



Fig. 21. HANDLEBAR MOUNTINGS AND STEERING DAMPER

#### HANDLEBAR MOUNTINGS AND STEERING DAMPER

| 1  | 97-2291 | Handlebar eyebolt 2                                                    |
|----|---------|------------------------------------------------------------------------|
| 2  | 82-1335 | Washer 2                                                               |
| 3  | 21-0589 | Bolt 2                                                                 |
| 4  | 97-1527 | Metalastic bush 2                                                      |
| 5  | 97-1529 | Hemispherical washer 4                                                 |
| 6  | 97-1581 | Distance piece 2                                                       |
| 7  | 97-1580 | Rubber washer 2