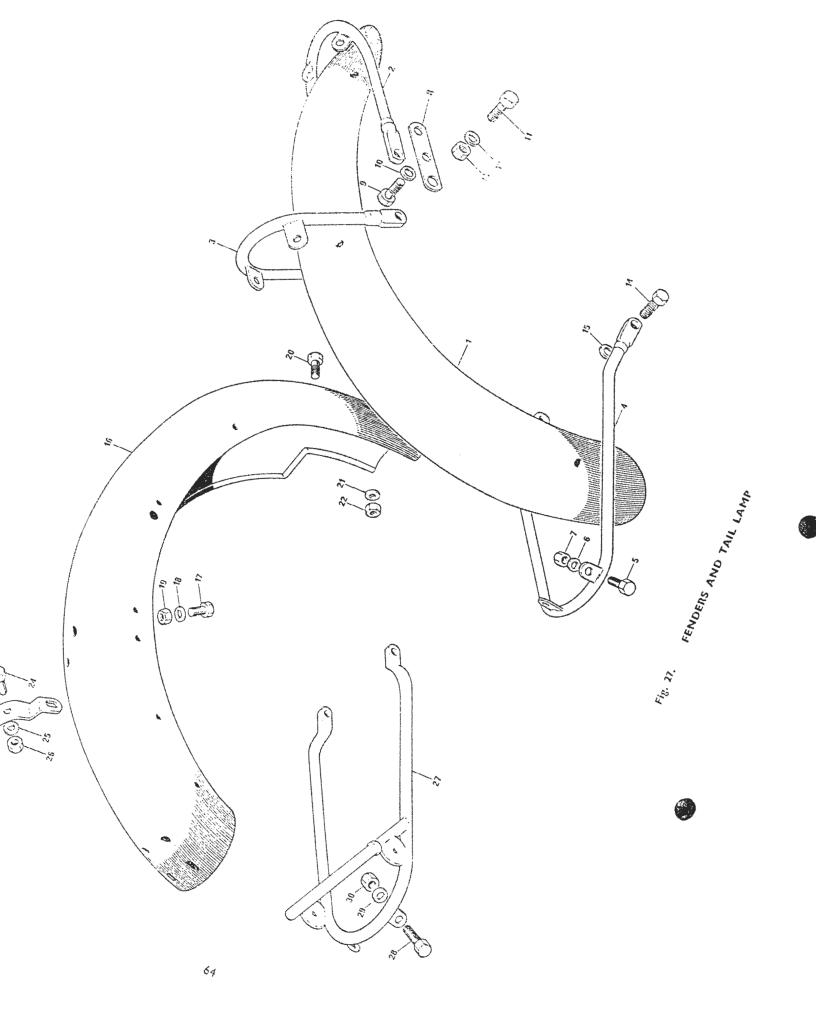

el—R.H 1                     |
| 19         | 82-6673 | Panel grommet 2                      |
| 20         | 14-0102 | Bolt 4                               |
| 21         | 60-4150 | Name plate 2                         |
| 22         | 60-4169 | Motif 2 TR7RV                        |
| 22         | 60-4148 | Motif 2 T140V                        |
| 23         | 60-4153 | Rubber bush 2                        |
| 24         | 60-4152 | D. Li.                               |
| 25         | 60-4154 | 15                                   |
| 26         | 82-4717 |                                      |
| 27         | 82-4129 |                                      |
| Not illus. | 83-5236 | 2                                    |
| Moc Illus. | 03-3230 | Rubber strip—side pane! 2            |



### FENDERS

| 1   | 97-4439 | Front fender   |        |         |         | ***      |          |       |         |       | 1 |
|-----|---------|----------------|--------|---------|---------|----------|----------|-------|---------|-------|---|
| 2   | 97-4533 | Front stay     |        |         |         |          |          |       |         |       | 1 |
| 3   | 97-4534 | Centre stay    |        |         |         |          |          |       |         |       | 1 |
| 4   | 97-4535 | Bottom stay    |        |         |         |          |          |       |         |       | 1 |
| 5   | 14-0101 | Bolt           |        | -       |         |          |          |       |         |       | 6 |
| 6   | 60-4245 | Washer         |        | >       | Stays   | to fend  | er       |