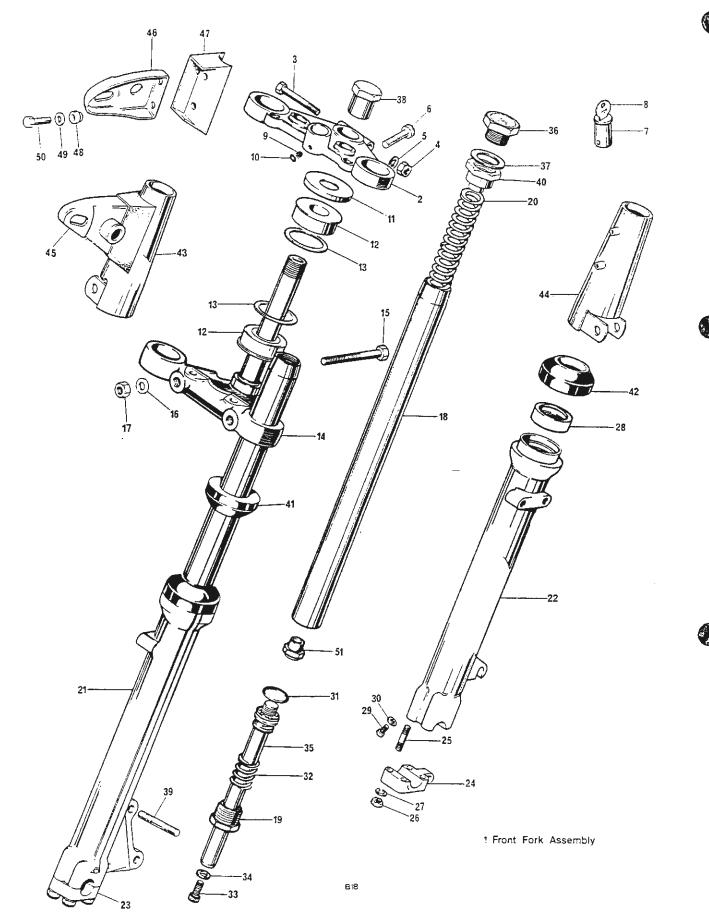

# CRANKSHAFT AND CONNECTING RODS

|             | an outs  | CD ANUCULARY AND      | FLVV     | 11.1551 |          | ADIV  |          |         |       | 4                  |
|-------------|----------|-----------------------|----------|---------|----------|-------|----------|---------|-------|--------------------|
| 1           | 71-3674  | CRANKSHAFT AND        |          |         |          |       | ***      |         | • • • | 1                  |
| 2           | 71–3298  | CRANKSHAFT            | ,        |         | JRE      | •••   | •••      | • • •   | • • • | 1                  |
| 3           | 70–3903  | Oil tube              |          |         |          | • • • |          | • • •   | • • • | 1                  |
| 4           | 71–2800  | Screwed plu           | 00       |         | • • •    | •••   |          |         | • • • | ]                  |
| 5           | 71-2425  | Flywheel              |          |         |          |       |          |         | * * * | 1                  |
| 6           | *71-3552 | Flywheel bolt         |          |         |          | ***   |          |         | • • • | 3                  |
| 7           | 71-1003  | Washer                |          | ***     | • • •    |       |          |         | - • • | 3                  |
| 8           | 70-3114  | Crankshaft stud       | , .      | O.A.)   | • • •    | • • • |          | • • •   |       | 1                  |
| 9           | 71-3006  | CONNECTING ROL        | )        |         |          |       |          |         |       | 2                  |
| 10          | 70-9914  | Connecting rod        | bolt     |         |          |       | • • •    |         |       | 4                  |
| 11          | 60-3761  | Self locking nut      |          |         |          |       | • • •    |         |       | 4                  |
| 12          | 70-3586  | Big end bearing (Ava  | lable in | 01      | 0 in. ar | d 02  | 20 in. u | indersi | zes)  | 4                  |
| 13          | 71-3676  | PISTON COMPLETE       |          |         |          |       |          |         |       | 2                  |
| 14          | 71-3690  | Taper compression     | on ring  |         |          |       |          |         |       | 4                  |
| 15          | 71-3695  | Oil control ring      |          |         | • • •    |       |          |         |       | 2                  |
| 16          | 71-3354  | Gudgeon pin           |          |         |          |       |          |         |       | 2                  |
| 17          | 71-3700  | Circlip               |          |         |          |       |          |         |       | 4                  |
| 18          | 60-4167  | Main bearing, right   |          |         |          | ***   |          | ,       |       | 1                  |
| 19          | 71-3542  | Motor sprocket, 29 to | eeth Tr  | iplex   |          |       |          |         |       | 1                  |
| 20          | 71-3544  | Distance piece        |          |         |          |       |          |         |       | 1                  |
| 21          | 71-0082  | Rotor key             |          | ***     |          |       |          |         |       | 1                  |
| 22          | 54213901 | Rotor (99-0739)       |          |         |          | ,,,   |          |         |       | 1                  |
| 23          | 70-3975  | Tab washer            |          |         |          |       |          |         |       | 1                  |
| 24          | 21-2182  | Nut                   |          | -       | -        |       |          |         |       | 1                  |
| 25          | 70-1580  | Key                   |          |         |          |       |          |         |       | 1                  |
| 26          | 70-4564  | Timing pinion         |          |         |          |       |          |         |       | 1                  |
| 27          | 71-2877  | Nut                   |          |         |          |       |          |         |       | 1                  |
| 28          | 70-6159  | INTERMEDIATE WH       |          |         |          |       |          |         |       | 1                  |
| 29          | 70-0400  | Intermediate who      |          |         |          |       | ***      |         |       | 1                  |
| 30          | 71-3666  | Camshaft pinion       |          | ***     |          |       |          |         |       | 2                  |
| 31          | 70-1558  | Camshaft key          |          |         |          |       |          | ***     |       | 2                  |
| 32          | 71-1007  | Inlet camshaft nut    |          |         |          |       |          |         |       | 1                  |
| 33          | 70-6523  |                       |          |         |          |       |          |         |       | 1                  |
| 34          | 71-3011  | Inlet camshaft        |          |         |          |       |          |         |       | 1                  |
| 35          | 71-3010  | EXHAUST CAMSHA        |          |         |          |       |          |         |       | 1                  |
| 36          | 70-9988  | Tachometer drive      |          |         |          |       |          |         |       | 1                  |
| 37          | 70-3300  |                       |          |         |          |       |          |         |       | 1                  |
| 38          | 70–2879  | Clamping washer       | ***      | •••     | ***      |       | • • •    | • • •   |       | 1                  |
| Not illus.  | 71–2663  | Main bearing, left    |          | ***     |          |       | • • •    | ***     | •••   | 1                  |
| Not illus.  | 70-8038  | Spacer                | -        |         |          |       |          |         | ۸.    | required (up to 4) |
| Not illus.  | 71–2660  | Shim (0.010 in.)      | > 61     | ngine s | procke   |       |          | *11     |       | required (up to 4) |
| Tiou illus. | 71-2000  | Shim (0.030 in.)      |          |         |          |       |          |         | As    | required (up to 4) |