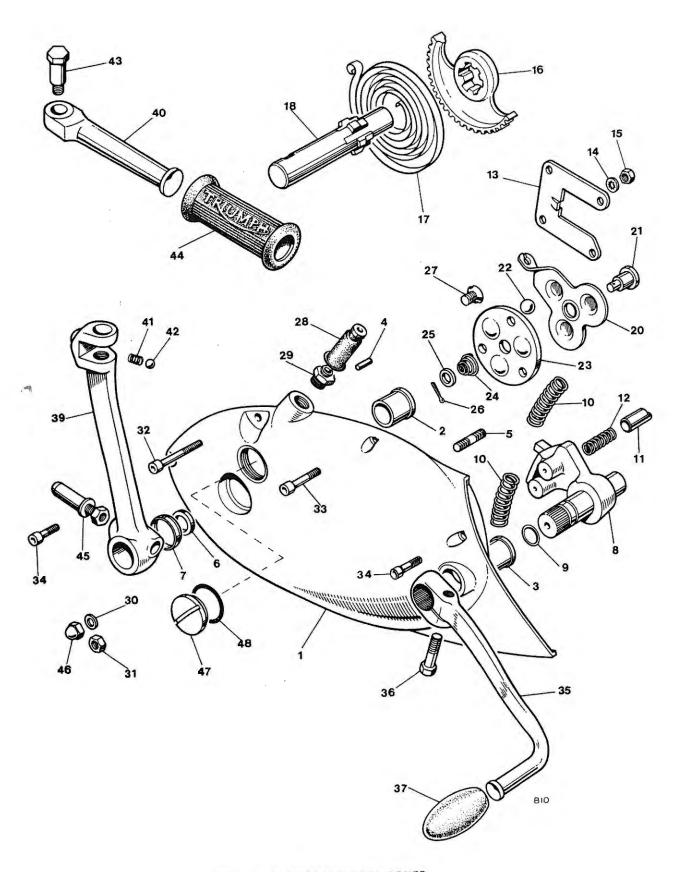

#### GASKET SETS

Decoke 99-3022 Overhaul 99-3023

Fig. 1. CRANKSHAFT AND CONNECTING RODS

# CRANKSHAFT AND CONNECTING RODS

|             | an outs  | CD ANUCULARY AND      | FLVV     | 11.1551 |          | ADIV  |          |         |       | 4                  |
|-------------|----------|-----------------------|----------|---------|----------|-------|----------|---------|-------|--------------------|
| 1           | 71-3674  | CRANKSHAFT AND        |          |         |          |       | ***      |         | • • • | 1                  |
| 2           | 71–3298  | CRANKSHAFT            | ,        |         | JRE      | •••   | •••      | • • •   | • • • | 1                  |
| 3           | 70–3903  | Oil tube              |          |         |          | • • • |          | • • •   | • • • | 1                  |
| 4           | 71–2800  | Screwed plu           | 00       |         | • • •    | •••   |          |         | • • • | ]                  |
| 5           | 71-2425  | Flywheel              |          |         |          |       |          |         | * * * | 1                  |
| 6           | *71-3552 | Flywheel bolt         |          |         |          | ***   |          |         | • • • | 3                  |
| 7           | 71-1003  | Washer                |          | ***     | • • •    |       |          |         | - • • | 3                  |
| 8           | 70-3114  | Crankshaft stud       | , .      | O.A.)   | • • •    | • • • |          | • • •   |       | 1                  |
| 9           | 71-3006  | CONNECTING ROL        | )        |         |          |       |          |         |       | 2                  |
| 10          | 70-9914  | Connecting rod        | bolt     |         |          |       | • • •    |         |       | 4                  |
| 11          | 60-3761  | Self locking nut      |          |         |          |       | • • •    |         |       | 4                  |
| 12          | 70-3586  | Big end bearing (Ava  | lable in | 01      | 0 in. ar | d 02  | 20 in. u | indersi | zes)  | 4                  |
| 13          | 71-3676  | PISTON COMPLETE       |          |         |          |       |          |         |       | 2                  |
| 14          | 71-3690  | Taper compression     | on ring  |         |          |       |          |         |       | 4                  |
| 15          | 71-3695  | Oil control ring      |          |         | • • •    |       |          |         |       | 2                  |
| 16          | 71-3354  | Gudgeon pin           |          |         |          |       |          |         |       | 2                  |
| 17          | 71-3700  | Circlip               |          |         |          |       |          |         |       | 4                  |
| 18          | 60-4167  | Main bearing, right   |          |         |          | ***   |          | ,       |       | 1                  |
| 19          | 71-3542  | Motor sprocket, 29 to | eeth Tr  | iplex   |          |       |          |         |       | 1                  |
| 20          | 71-3544  | Distance piece        |          |         |          |       |          |         |       | 1                  |
| 21          | 71-0082  | Rotor key             |          | ***     |          |       |          |         |       | 1                  |
| 22          | 54213901 | Rotor (99-0739)       |          |         |          | ,,,   |          |         |       | 1                  |
| 23          | 70-3975  | Tab washer            |          |         |          |       |          |         |       | 1                  |
| 24          | 21-2182  | Nut                   |          | -       | -        |       |          |         |       | 1                  |
| 25          | 70-1580  | Key                   |          |         |          |       |          |         |       | 1                  |
| 26          | 70-4564  | Timing pinion         |          |         |          |       |          |         |       | 1                  |
| 27          | 71-2877  | Nut                   |          |         |          |       |          |         |       | 1                  |
| 28          | 70-6159  | INTERMEDIATE WH       |          |         |          |       |          |         |       | 1                  |
| 29          | 70-0400  | Intermediate who      |          |         |          |       | ***      |         |       | 1                  |
| 30          | 71-3666  | Camshaft pinion       |          | ***     |          |       |          |         |       | 2                  |
| 31          | 70-1558  | Camshaft key          |          |         |          |       |          | ***     |       | 2                  |
| 32          | 71-1007  | Inlet camshaft nut    |          |         |          |       |          |         |       | 1                  |
| 33          | 70-6523  |                       |          |         |          |       |          |         |       | 1                  |
| 34          | 71-3011  | Inlet camshaft        |          |         |          |       |          |         |       | 1                  |
| 35          | 71-3010  | EXHAUST CAMSHA        |          |         |          |       |          |         |       | 1                  |
| 36          | 70-9988  | Tachometer drive      |          |         |          |       |          |         |       | 1                  |
| 37          | 70-3300  |                       |          |         |          |       |          |         |       | 1                  |
| 38          | 70–2879  | Clamping washer       | ***      | •••     | ***      |       | • • •    | • • •   |       | 1                  |
| Not illus.  | 71–2663  | Main bearing, left    |          | ***     |          |       | • • •    | ***     | •••   | 1                  |
| Not illus.  | 70-8038  | Spacer                | -        |         |          |       |          |         | ۸.    | required (up to 4) |
| Not illus.  | 71–2660  | Shim (0.010 in.)      | > 61     | ngine s | procke   |       |          | *11     |       | required (up to 4) |
| Tiou illus. | 71-2000  | Shim (0.030 in.)      |          |         |          |       |          |         | As    | required (up to 4) |