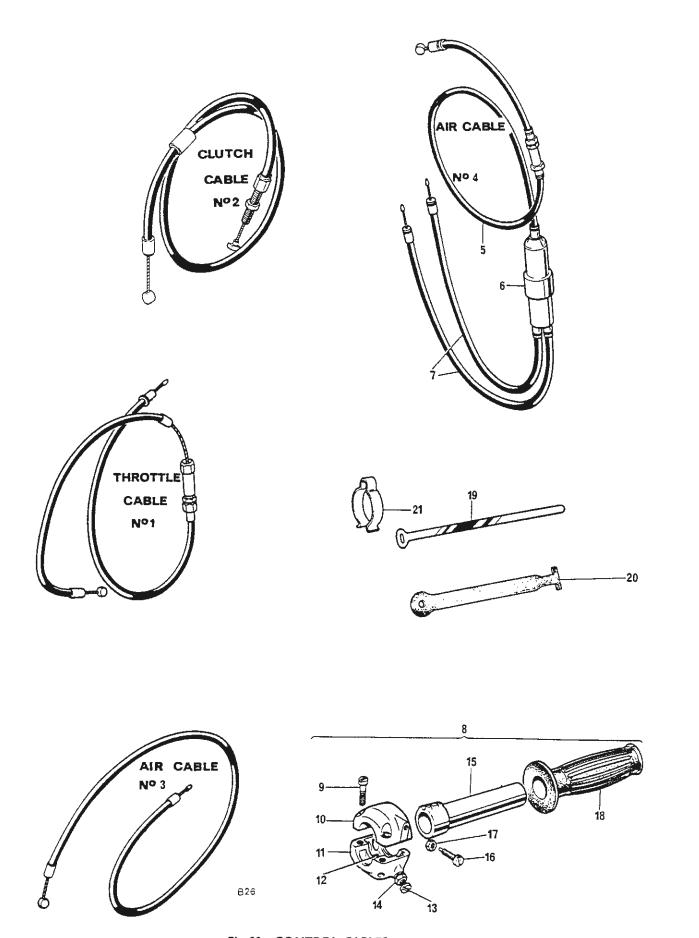

| Pivot pin                       | . 1              |
| 24 | 14-1201              | Nut                             | . 1              |
| 25 | 60-3585              | Adjuster                        | . 2              |
| 26 | 60-3586              | Lockring                        | . 2              |
| 27 | 39595                | HANDLEBAR SWITCH-L.H            | . Reference only |
| 28 | 54033666             | Switch half (99-1235)           | . 1              |
| 29 | 54340882             | Lever half (99-1187)            | . 1              |
| 30 | 54115246             | Screw (99–1188)                 | . 4              |
| 31 | 54033751             | Handlebar switch—Ř.H. (99–1268) | . 1              |

<sup>\*</sup>Front brake and master cylinder details are shown on page 57



Fig. 30. CONTROL CABLES

## CONTROL CABLES

| 1   | 60-1819              | Throttle cable                    |     | 2 T140V        |
|-----|----------------------|-----------------------------------|-----|----------------|
| 1   | 60-1806              | Throttie cable                    |     | 1 TR7RV        |
| 2   | 60-3925              | Clutch cable                      |     | 1              |
| 3   | 60-4194              | Air control cable                 |     | 1 TR7RV        |
| 4   | 60-4126              | AIR CONTROL CABLE                 |     | 1 T140V        |
| 5   | 60-4127              | Cable, lever to junction box      |     | 1              |
| 6   | 244/104              | Junction box (99–0341)            |     | 1              |
| 7   | 60-4128              | Cab