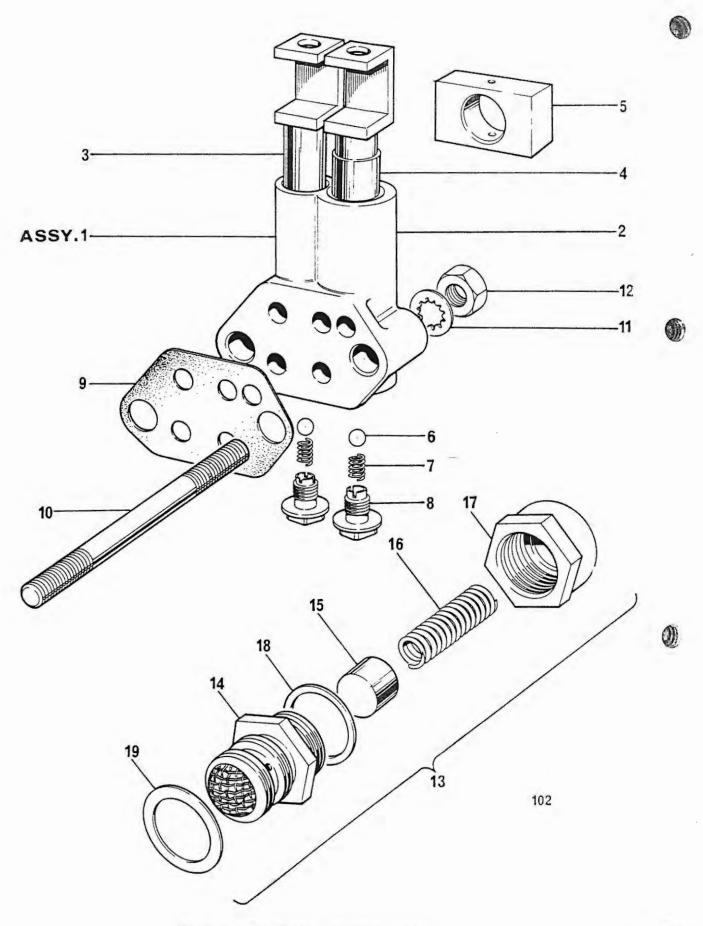

#### GASKET SETS

Decoke 99-3022 Overhaul 99-3023

Fig. 1. CRANKSHAFT AND CONNECTING RODS

# CRANKSHAFT AND CONNECTING RODS

|             | an outs  | CD ANUCULARY AND      | FLVV     | 11.1551 |          | ADIV  |          |         |       | 4                  |
|-------------|----------|-----------------------|----------|---------|----------|-------|----------|---------|-------|--------------------|
| 1           | 71-3674  | CRANKSHAFT AND        |          |         |          |       | ***      |         | • • • | 1                  |
| 2           | 71–3298  | CRANKSHAFT            | ,        |         | JRE      | •••   | •••      | • • •   | • • • | 1                  |
| 3           | 70–3903  | Oil tube              |          |         |          | • • • |          | • • •   | • • • | 1                  |
| 4           | 71–2800  | Screwed plu           | 00       |         | • • •    | •••   |          |         | • • • | ]                  |
| 5           | 71-2425  | Flywheel              |          |         |          |       |          |         | * * * | 1                  |
| 6           | *71-3552 | Flywheel bolt         |          |         |          | ***   |          |         | • • • | 3                  |
| 7           | 71-1003  | Washer                |          | ***     | • • •    |       |          |         | - • • | 3                  |
| 8           | 70-3114  | Crankshaft stud       | , .      | O.A.)   | • • •    | • • • |          | • • •   |       | 1                  |
| 9           | 71-3006  | CONNECTING ROL        | )        |         |          |       |          |         |       | 2                  |
| 10          | 70-9914  | Connecting rod        | bolt     |         |          |       | • • •    |         |       | 4                  |
| 11          | 60-3761  | Self locking nut      |          |         |          |       | • • •    |         |       | 4                  |
| 12          | 70-3586  | Big end bearing (Ava  | lable in | 01      | 0 in. ar | d 02  | 20 in. u | indersi | zes)  | 4                  |
| 13          | 71-3676  | PISTON COMPLETE       |          |         |          |       |          |         |       | 2                  |
| 14          | 71-3690  | Taper compression     | on ring  |         |          |       |          |         |       | 4                  |
| 15          | 71-3695  | Oil control ring      |          |         | • • •    |       |          |         |       | 2                  |
| 16          | 71-3354  | Gudgeon pin           |          |         |          |       |          |         |       | 2                  |
| 17          | 71-3700  | Circlip               |          |         |          |       |          |         |       | 4                  |
| 18          | 60-4167  | Main bearing, right   |          |         |          | ***   |          | ,       |       | 1                  |
| 19          | 71-3542  | Motor sprocket, 29 to | eeth Tr  | iplex   |          |       |          |         |       | 1                  |
| 20          | 71-3544  | Distance piece        |          |         |          |       |          |         |       | 1                  |
| 21          | 71-0082  | Rotor key             |          | ***     |          |       |          |         |       | 1                  |
| 22          | 54213901 | Rotor (99-0739)       |          |         |          | ,,,   |          |         |       | 1                  |
| 23          | 70-3975  | Tab washer            |          |         |          |       |          |         |       | 1                  |
| 24          | 21-2182  | Nut                   |          | -       | -        |       |          |         |       | 1                  |
| 25          | 70-1580  | Key                   |          |         |          |       |          |         |       | 1                  |
| 26          | 70-4564  | Timing pinion         |          |         |          |       |          |         |       | 1                  |
| 27          | 71-2877  | Nut                   |          |         |          |       |          |         |       | 1                  |
| 28          | 70-6159  | INTERMEDIATE WH       |          |         |          |       |          |         |       | 1                  |
| 29          | 70-0400  | Intermediate who      |          |         |          |       | ***      |         |       | 1                  |
| 30          | 71-3666  | Camshaft pinion       |          | ***     |          |       |          |         |       | 2                  |
| 31          | 70-1558  | Camshaft key          |          |         |          |       |          | ***     |       | 2                  |
| 32          | 71-1007  | Inlet camshaft nut    |          |         |          |       |          |         |       | 1                  |
| 33          | 70-6523  |                       |          |         |          |       |          |         |       | 1                  |
| 34          | 71-3011  | Inlet camshaft        |          |         |          |       |          |         |       | 1                  |
| 35          | 71-3010  | EXHAUST CAMSHA        |          |         |          |       |          |         |       | 1                  |
| 36          | 70-9988  | Tachometer drive      |          |         |          |       |          |         |       | 1                  |
| 37          | 70-3300  |                       |          |         |          |       |          |         |       | 1                  |
| 38          | 70–2879  | Clamping washer       | ***      | •••     | ***      |       | • • •    | • • •   |       | 1                  |
| Not illus.  | 71–2663  | Main bearing, left    |          | ***     |          |       | • • •    | ***     | •••   | 1                  |
| Not illus.  | 70-8038  | Spacer                | -        |         |          |       |          |         | ۸.    | required (up to 4) |
| Not illus.  | 71–2660  | Shim (0.010 in.)      | > 61     | ngine s | procke   |       |          | *11     |       | required (up to 4) |
| Tiou illus. | 71-2000  | Shim (0.030 in.)      |          |         |          |       |          |         | As    | required (up to 4) |