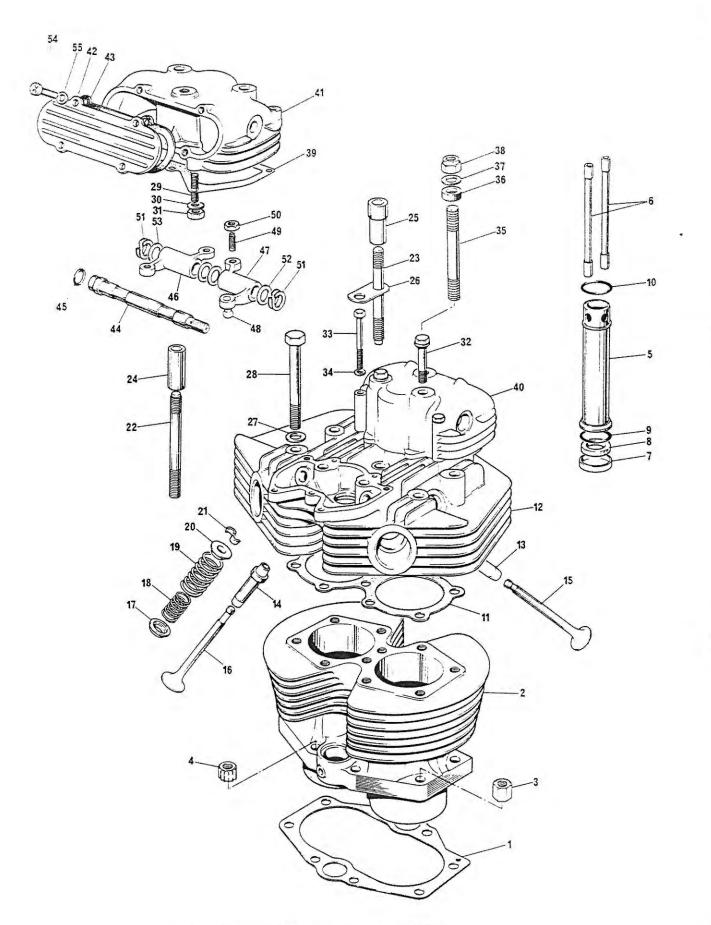

4                                       |
| 17 | 71-3313 | Connector 2                                 |
| 18 | 71-3577 | Connector pipe 1                            |
| 19 | 83-4898 | Bracket—Air control lever 1                 |
| 20 | 21-1903 | Screw 1                                     |
| 21 | 70-9352 | Inlet tappet guide block 1                  |
| 22 | 70-9352 | Exhaust tappet guide block 1                |
| 23 | 70-7563 | 'O' ring 2                                  |
| 24 | 97-0200 | Set bolt 2                                  |
| 25 | 70-2441 | Washer 2                                    |
| 26 | 70-3059 | Inlet tappet 2                              |
| 27 | 70-8801 | Exhaust tappet 2                            |
|    |         | 11                                          |



Fig. 5. CYLINDER BLOCK AND HEAD, TR7RV

# CYLINDER BLOCK AND HEAD TR7RV

| 1 70-6309 Cylinder base washer