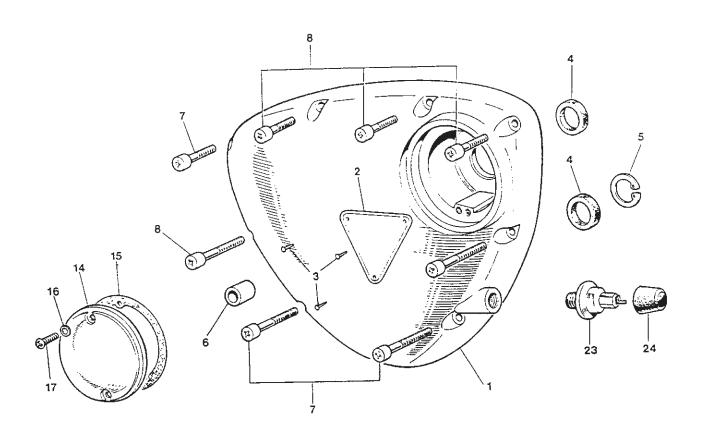

#### GASKET SETS

Decoke 99-3022 Overhaul 99-3023

Fig. 1. CRANKSHAFT AND CONNECTING RODS

# CRANKSHAFT AND CONNECTING RODS

|             | an outs  | CD ANUCULARY AND      | FLVV     | 11.1551 |          | ADIV  |          |         |       | 4                  |
|-------------|----------|-----------------------|----------|---------|----------|-------|----------|---------|-------|--------------------|
| 1           | 71-3674  | CRANKSHAFT AND        |          |         |          |       | ***      |         | • • • | 1                  |
| 2           | 71–3298  | CRANKSHAFT            | ,        |         | JRE      | •••   | •••      | • • •   | • • • | 1                  |
| 3           | 70–3903  | Oil tube              |          |         |          | • • • |          | • • •   | • • • | 1                  |
| 4           | 71–2800  | Screwed plu           | 00       |         | • • •    | •••   |          |         | • • • | ]                  |
| 5           | 71-2425  | Flywheel              |          |         |          |       |          |         | * * * | 1                  |
| 6           | *71-3552 | Flywheel bolt         |          |         |          | ***   |          |         | • • • | 3                  |
| 7           | 71-1003  | Washer                |          | ***     | • • •    |       |          |         | - • • | 3                  |
| 8           | 70-3114  | Crankshaft stud       | , .      | O.A.)   | • • •    | • • • |          | • • •   |       | 1                  |
| 9           | 71-3006  | CONNECTING ROL        | )        |         |          |       |          |         |       | 2                  |
| 10          | 70-9914  | Connecting rod        | bolt     |         |          |       | • • •    |         |       | 4                  |
| 11          | 60-3761  | Self locking nut      |          |         |          |       | • • •    |         |       | 4                  |
| 12          | 70-3586  | Big end bearing (Ava  | lable in | 01      | 0 in. ar | d 02  | 20 in. u | indersi | zes)  | 4                  |
| 13          | 71-3676  | PISTON COMPLETE       |          |         |          |       |          |         |       | 2                  |
| 14          | 71-3690  | Taper compression     | on ring  |         |          |       |          |         |       | 4                  |
| 15          | 71-3695  | Oil control ring      |          |         | • • •    |       |          |         |       | 2                  |
| 16          | 71-3354  | Gudgeon pin           |          |         |          |       |          |         |       | 2                  |
| 17          | 71-3700  | Circlip               |          |         |          |       |          |         |       | 4                  |
| 18          | 60-4167  | Main bearing, right   |          |         |          | ***   |          | ,       |       | 1                  |
| 19          | 71-3542  | Motor sprocket, 29 to | eeth Tr  | iplex   |          |       |          |         |       | 1                  |
| 20          | 71-3544  | Distance piece        |          |         |          |       |          |         |       | 1                  |
| 21          | 71-0082  | Rotor key             |          | ***     |          |       |          |         |       | 1                  |
| 22          | 54213901 | Rotor (99-0739)       |          |         |          | ,,,   |          |         |       | 1                  |
| 23          | 70-3975  | Tab washer            |          |         |          |       |          |         |       | 1                  |
| 24          | 21-2182  | Nut                   |          | -       | -        |       |          |         |       | 1                  |
| 25          | 70-1580  | Key                   |          |         |          |       |          |         |       | 1                  |
| 26          | 70-4564  | Timing pinion         |          |         |          |       |          |         |       | 1                  |
| 27          | 71-2877  | Nut                   |          |         |          |       |          |         |       | 1                  |
| 28          | 70-6159  | INTERMEDIATE WH       |          |         |          |       |          |         |       | 1                  |
| 29          | 70-0400  | Intermediate who      |          |         |          |       | ***      |         |       | 1                  |
| 30          | 71-3666  | Camshaft pinion       |          | ***     |          |       |          |         |       | 2                  |
| 31          | 70-1558  | Camshaft key          |          |         |          |       |          | ***     |       | 2                  |
| 32          | 71-1007  | Inlet camshaft nut    |          |         |          |       |          |         |       | 1                  |
| 33          | 70-6523  |                       |          |         |          |       |          |         |       | 1                  |
| 34          | 71-3011  | Inlet camshaft        |          |         |          |       |          |         |       | 1                  |
| 35          | 71-3010  | EXHAUST CAMSHA        |          |         |          |       |          |         |       | 1                  |
| 36          | 70-9988  | Tachometer drive      |          |         |          |       |          |         |       | 1                  |
| 37          | 70-3300  |                       |          |         |          |       |          |         |       | 1                  |
| 38          | 70–2879  | Clamping washer       | ***      | •••     | ***      |       | • • •    | • • •   |       | 1                  |
| Not illus.  | 71–2663  | Main bearing, left    |          | ***     |          |       | • • •    | ***     | •••   | 1                  |
| Not illus.  | 70-8038  | Spacer                | -        |         |          |       |          |         | ۸.    | required (up to 4) |
| Not illus.  | 71–2660  | Shim (0.010 in.)      | > 61     | ngine s | procke   |       |          | *11     |       | required (up to 4) |
| Tiou illus. | 71-2000  | Shim (0.030 in.)      |          |         |          |       |          |         | As    | required (up to 4) |