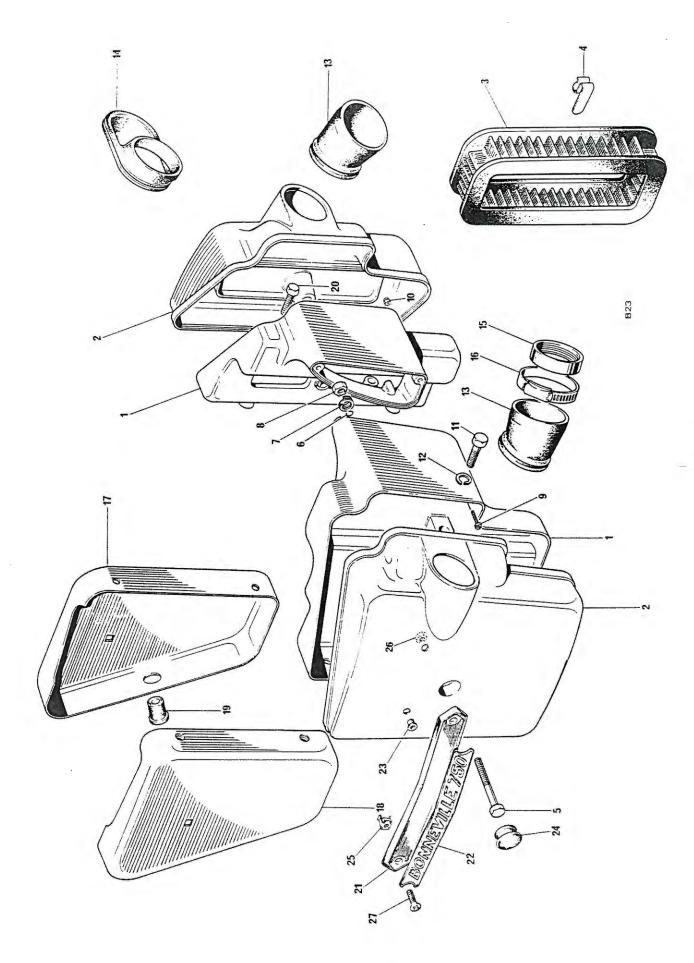

|
| 29 | 60-2417 | Washer Hinge attachment 4                                            |
| 30 | 82-9093 | Rubber buffer 4                                                      |
| 31 | 60-2087 | Check wire                                                           |
| 32 | 60-2381 | Screw—self-tapping 1                                                 |
| 33 | 82-7560 | Seat plunger 1                                                       |
| 34 | 82-4228 | Spring 1                                                             |
| 35 | _       | Split pin $(\frac{3}{32}$ in, $\times \frac{1}{2}$ in.) Reference on |
| 36 | 70-1719 | Washer 1                                                             |
|    |         |                                                                      |



Fig. 26 AIR CLEANERS AND SIDE PANELS

### AIR CLEANER AND SIDE PANELS

|            | 83-5010 | AIR CLEANER ASSEMBLY—L.H 1           |
|------------|---------|--------------------------------------|
|            | 83-5011 | AIR CLEANER ASSEMBLY—R.H 1           |
| 1          | 83-4606 | Body—L.H 1 Twin Carb                 |
| 1          | 83-4607 | Body—R.H 1 T140V                     |
| 2          | 83-4809 | Cover—L.H 1                          |
| 2          | 83-4810 | Cover—R.H 1                          |
|            | 83-5012 | AIR CLEANER ASSEMBLY—L.H 1           |
|            | 83-5013 | AIR CLEANER ASSEMBLY—R.H 1           |
| 1          | 83-4845 | Body—L.H 1   Single Carb             |
| 1          | 83-4609 | Body—R.H 1 TR7RV                     |
| 2          | 83-4807