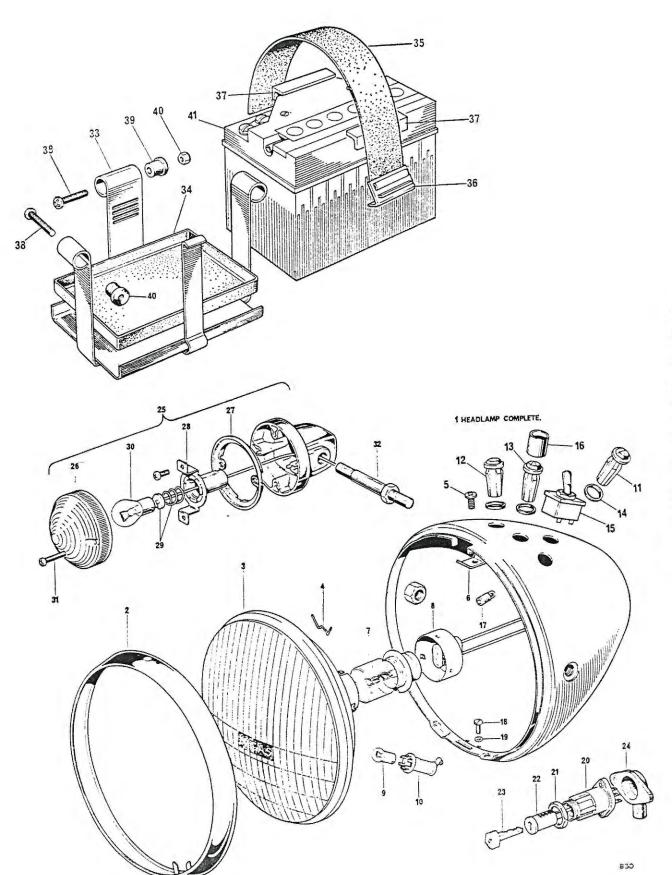

# TELESCOPIC FRONT FORK

| 1                | 97-4396              | FORK ASSEMBLY                                                                                                                                                                                                                                                                                                                                                                                                                                                                                                                                                                                                                                                                                                                                                                                                                                                                                                                                                                                                                                                                                                                                                                                                                                                                                                                                                                                                                                                                                                                                                                                                                                                                                                                                                                                                                                                                                                                                                                                                                                                                                                                  |         |         |         |       |       | 1 |
|------------------|----------------------|--------------------------------------------------------------------------------------------------------------------------------------------------------------------------------------------------------------------------------------------------------------------------------------------------------------------------------------------------------------------------------------------------------------------------------------------------------------------------------------------------------------------------------------------------------------------------------------------------------------------------------------------------------------------------------------------------------------------------------------------------------------------------------------------------------------------------------------------------------------------------------------------------------------------------------------------------------------------------------------------------------------------------------------------------------------------------------------------------------------------------------------------------------------------------------------------------------------------------------------------------------------------------------------------------------------------------------------------------------------------------------------------------------------------------------------------------------------------------------------------------------------------------------------------------------------------------------------------------------------------------------------------------------------------------------------------------------------------------------------------------------------------------------------------------------------------------------------------------------------------------------------------------------------------------------------------------------------------------------------------------------------------------------------------------------------------------------------------------------------------------------|---------|---------|---------|-------|-------|---|
| 2                | 97-4397              | Top Yoke                                                                                                                                                                                                                                                                                                                                                                                                                                                                                                                                                                                                                                                                                                                                                                                                                                                                                                                                                                                                                                                                                                                                                                                                                                                                                                                                                                                                                                                                                                                                                                                                                                                                                                                                                                                                                                                                                                                                                                                                                                                                                                                       |         |         |         |       |       | 1 |
| 3                | 14-0234              | Pinch Bolt                                                                                                                                                                                                                                                                                                                                                                                                                                                                                                                                                                                                                                                                                                                                                                                                                                                                                                                                                                                                                                                                                                                                                                                                                                                                                                                                                                                                                                                                                                                                                                                                                                                                                                                                                                                                                                                                                                                                                                                                                                                                                                                     |         |         |         |       |       | 1 |
| 4                | 14-1303              | Nut                                                                                                                                                                                                                                                                                                                                                                                                                                                                                                                                                                                                                                                                                                                                                                                                                                                                                                                                                                                                                                                                                                                                                                                                                                                                                                                                                                                                                                                                                                                                                                                                                                                                                                                                                                                                                                                                                                                                                                                                                                                                                                                            |         |         |         |       | ,     | 1 |
| 5                | 60-2331              | Washer                                                                                                                                                                                                                                                                                                                                                                                                                                                                                                                                                                                                                                                                                                                                                                                                                                                                                                                                                                                                                                                                                                                                                                                                                                                                                                                                                                                                                                                                                                                                                                                                                                                                                                                                                                                                                                                                                                                                                                                                                                                                                                                         |         |         |         |       |       | 1 |
| 6                | 14-1034              | Cap Screw                                                                                                                                                                                                                                                                                                                                                                                                                                                                                                                                                                                                                                                                                                                                                                                                                                                                                                                                                                                                                                                                                                                                                                                                                                                                                                                                                                                                                                                                                                                                                                                                                                                                                                                                                                                                                                                                                                                                                                                                                                                                                                                      |         |         |         |       |       | 2 |
| 7                | 82-6738              | Lock c'w 2 keys                                                                                                                                                                                                                                                                                                                                                                                                                                                                                                                                                                                                                                                                                                                                                                                                                                                                                                                                                                                                                                                                                                                                                                                                                                                                                                                                                                                                                                                                                                                                                                                                                                                                                                                                                                                                                                                                                                                                                                                                                                                                                                                |         |         |         |       |       | 1 |
| 8                | 60-0623              | Value former and all and                                                                                                                                                                                                                                                                                                                                                                                                                                                                                                                                                                                                                                                                                                                                                                                                                                                                                                                                                                                                                                                                                                                                                                                                                                                                                                                                                                                                                                                                                                                                                                                                                                                                                                                                                                                                                                                                                                                                                                                                                                                                                                       | • • • • |         |         |       |       | 1 |
| 9                | 21-0578              | Carl Carrer                                                                                                                                                                                                                                                                                                                                                                                                                                                                                                                                                                                                                                                                                                                                                                                                                                                                                                                                                                                                                                                                                                                                                                                                                                                                                                                                                                                                                                                                                                                                                                                                                                                                                                                                                                                                                                                                                                                                                                                                                                                                                                                    | • • • • |         |         |       |       | 1 |
| 10               | 97-2266              | C 11 147 1                                                                                                                                                                                                                                                                                                                                                                                                                                                                                                                                                                                                                                                                                                                                                                                                                                                                                                                                                                                                                                                                                                                                                                                                                                                                                                                                                                                                                                                                                                                                                                                                                                                                                                                                                                                                                                                                                                                                                                                                                                                                                                                     | • • •   |         | • • • • |       |       | 1 |
| 11               | 83-2007              |                                                                                                                                                                                                                                                                                                                                                                                                                                                                                                                                                                                                                                                                                                                                                                                                                                                                                                                                                                                                                                                                                                                                                                                                                                                                                                                                                                                                                                                                                                                                                                                                                                                                                                                                                                                                                                                                                                                                                                                                                                                                                                                                | • • •   | • • • • | •••     | • • • |       | 2 |
| 12               | 97-4031              |                                                                                                                                                                                                                                                                                                                                                                                                                                                                                                                                                                                                                                                                                                                                                                                                                                                                                                                                                                                                                                                                                                                                                                                                                                                                                                                                                                                                                                                                                                                                                                                                                                                                                                                                                                                                                                                                                                                                                                                                                                                                                                                                | • • •   |         | • • •   |       | • • • | 2 |
| 13               | 97-4028              | Taper roller bearing                                                                                                                                                                                                                                                                                                                                                                                                                                                                                                                                                                                                                                                                                                                                                                                                                                                                                                                                                                                                                                                                                                                                                                                                                                                                                                                                                                                                                                                                                                                                                                                                                                                                                                                                                                                                                                                                                                                                                                                                                                                                                                           |         | •••     | •••     |       |       | 2 |
|                  |                      | Dust cover                                                                                                                                                                                                                                                                                                                                                                                                                                                                                                                                                                                                                                                                                                                                                                                                                                                                                                                                                                                                                                                                                                                                                                                                                                                                                                                                                                                                                                                                                                                                                                                                                                                                                                                                                                                                                                                                                                                                                                                                                                                                                                                     | • • •   | •••     |         | •••   |       | 1 |
| 14               | 97-4385              | Bottom yoke and stem                                                                                                                                                                                                                                                                                                                                                                                                                                                                                                                                                                                                                                                                                                                                                                                                                                                                                                                                                                                                                                                                                                                                                                                                                                                                                                                                                                                                                                                                                                                                                                                                                                                                                                                                                                                                                                                                                                                                                                                                                                                                                                           |         | •••     | ***     | •••   |       | 1 |
| 15               | 14-0237              | Pinch bolt                                                                                                                                                                                                                                                                                                                                                                                                                                                                                                                                                                                                                                                                                                                                                                                                                                                                                                                                                                                                                                                                                                                                                                                                                                                                                                                                                                                                                                                                                                                                                                                                                                                                                                                                                                                                                                                                                                                                                                                                                                                                                                                     | •••     | - • •   |         | * * * |       | 4 |
| 15               | 97-4476              | Pinch bolt                                                                                                                                                                                                                                                                                                                                                                                                                                                                                                                                                                                                                                                                                                                                                                                                                                                                                                                                                                                                                                                                                                                                                                                                                                                                                                                                                                                                                                                                                                                                                                                                                                                                                                                                                                                                                                                                                                                                                                                                                                                                                                                     | • • • • | •••     | •••     | ***   | •••   | 4 |
| 16               | 82-2184              | Washer                                                                                                                                                                                                                                                                                                                                                                                                                                                                                                                                                                                                                                                                                                                                                                                                                                                                                                                                                                                                                                                                                                                                                                                                                                                                                                                                                                                                                                                                                                                                                                                                                                                                                                                                                                                                                                                                                                                                                                                                                                                                                                                         | • • • • | •••     | • • •   | •••   | ***   | 4 |
| 17               | 14-1303              | Nut                                                                                                                                                                                                                                                                                                                                                                                                                                                                                                                                                                                                                                                                                                                                                                                                                                                                                                                                                                                                                                                                                                                                                                                                                                                                                                                                                                                                                                                                                                                                                                                                                                                                                                                                                                                                                                                                                                                                                                                                                                                                                                                            |         | •••     | •••     | ***   | • • • | 2 |
| 18               | 97-4380              | Stanchion                                                                                                                                                                                                                                                                                                                                                                                                                                                                                                                                                                                                                                                                                                                                                                                                                                                                                                                                                                                                                                                                                                                                                                                                                                                                                                                                                                                                                                                                                                                                                                                                                                                                                                                                                                                                                                                                                                                                                                                                                                                                                                                      |         |         |         | • • • | • • • | 2 |
| 19               | 97-4076              | End Plug                                                                                                                                                                                                                                                                                                                                                                                                                                                                                                                                                                                                                                                                                                                                                                                                                                                                                                                                                                                                                                                                                                                                                                                                                                                                                                                                                                                                                                                                                                                                                                                                                                                                                                                                                                                                                                                                                                                                                                                                                                                                                                                       |         |         | ***     | •••   | • • • | 2 |
| 20               | 97 <del>-4</del> 011 | Main Spring                                                                                                                                                                                                                                                                                                                                                                                                                                                                                                                                                                                                                                                                                                                                                                                                                                                                                                                                                                                                                                                                                                                                                                                                                                                                                                                                                                                                                                                                                                                                                                                                                                                                                                                                                                                                                                                                                                                                                                                                                                                                                                                    |         | • • •   |         | ***   | •••   | 2 |
| 21               | 97-4514              | OUTER MEMBER—L.H.                                                                                                                                                                                                                                                                                                                                                                                                                                                                                                                                                                                                                                                                                                                                                                                                                                                                                                                                                                                                                                                                                                                                                                                                                                                                                                                                                                                                                                                                                                                                                                                                                                                                                                                                                                                                                                                                                                                                                                                                                                                                                                              |         | • • •   |         |       | •••   | 1 |
| 22               | 97-4515              | OUTER MEMBER—R.H.                                                                                                                                                                                                                                                                                                                                                                                                                                                                                                                                                                                                                                                                                                                                                                                                                                                                                                                                                                                                                                                                                                                                                                                                                                                                                                                                                                                                                                                                                                                                                                                                                                                                                                                                                                                                                                                                                                                                                                                                                                                                                                              |         |         |         |       |       | 1 |
| 23               | 97-4456              | Cap. wheel spindle—L.H.                                                                                                                                                                                                                                                                                                                                                                                                                                                                                                                                                                                                                                                                                                                                                                                                                                                                                                                                                                                                                                                                                                                                                                                                                                                                                                                                                                                                                                                                                                                                                                                                                                                                                                                                                                                                                                                                                                                                                                                                                                                                                                        |         |         |         |       | • • • | 1 |
| 24               | 97-4457              | Cap, wheel spindle—R.H.                                                                                                                                                                                                                                                                                                                                                                                                                                                                                                                                                                                                                                                                                                                                                                                                                                                                                                                                                                                                                                                                                                                                                                                                                                                                                                                                                                                                                                                                                                                                                                                                                                                                                                                                                                                                                                                                                                                                                                                                                                                                                                        |         | ***     |         | •••   | •••   | 1 |
| 25               | 21-2102              | Stud                                                                                                                                                                                                                                                                                                                                                                                                                                                                                                                                                                                                                                                                                                                                                                                                                                                                                                                                                                                                                                                                                                                                                                                                                                                                                                                                                                                                                                                                                                                                                                                                                                                                                                                                                                                                                                                                                                                                                                                                                                                                                                                           |         |         | ***     | •••   |       | 8 |
| 26               | 14-0302              | Nut                                                                                                                                                                                                                                                                                                                                                                                                                                                                                                                                                                                                                                                                                                                                                                                                                                                                                                                                                                                                                                                                                                                                                                                                                                                                                                                                                                                                                                                                                                                                                                                                                                                                                                                                                                                                                                                                                                                                                                                                                                                                                                                            | • • •   |         |         | ***   |       | 8 |
| 27               | 60-2428              | Washer                                                                                                                                                                                                                                                                                                                                                                                                                                                                                                                                                                                                                                                                                                                                                                                                                                                                                                                                                                                                                                                                                                                                                                                                                                                                                                                                                                                                                                                                                                                                                                                                                                                                                                                                                                                                                                                                                                                                                                                                                                                                                                                         |         |         | • • • • |       |       | 8 |
| 28               | 97-4001              | Oil Seal                                                                                                                                                                                                                                                                                                                                                                                                                                                                                                                                                                                                                                                                                                                                                                                                                                                                                                                                                                                                                                                                                                                                                                                                                                                                                                                                                                                                                                                                                                                                                                                                                                                                                                                                                                                                                                                                                                                                                                                                                                                                                                                       |         |         |         |       |       | 2 |
| 29               | 97-3894              | Drain Plug                                                                                                                                                                                                                                                                                                                                                                                                                                                                                                                                                                                                                                                                                                                                                                                                                                                                                                                                                                                                                                                                                                                                                                                                                                                                                                                                                                                                                                                                                                                                                                                                                                                                                                                                                                                                                                                                                                                                                                                                                                                                                                                     |         |         |         |       |       | 2 |
| 30               | 97-3893              | Washer                                                                                                                                                                                                                                                                                                                                                                                                                                                                                                                                                                                                                                                                                                                                                                                                                                                                                                                                                                                                                                                                                                                                                                                                                                                                                                                                                                                                                                                                                                                                                                                                                                                                                                                                                                                                                                                                                                                                                                                                                                                                                                                         |         |         | • • •   |       |       | 2 |
| 31               | 97-4003              | 'O' ring                                                                                                                                                                                                                                                                                                                                                                                                                                                                                                                                                                                                                                                                                                                                                                                                                                                                                                                                                                                                                                                                                                                                                                                                                                                                                                                                                                                                                                                                                                                                                                                                                                                                                                                                                                                                                                                                                                                                                                                                                                                                                                                       |         |         |         |       | ***   | 2 |
| 32               | 97-4009              | Recoil Spring                                                                                                                                                                                                                                                                                                                                                                                                                                                                                                                                                                                                                                                                                                                                                                                                                                                                                                                                                                                                                                                                                                                                                                                                                                                                                                                                                                                                                                                                                                                                                                                                                                                                                                                                                                                                                                                                                                                                                                                                                                                                                                                  |         |         |         |       |       | 2 |
| 33               | 14-1019              | Cap Screw                                                                                                                                                                                                                                                                                                                                                                                                                                                                                                                                                                                                                                                                                                                                                                                                                                                                                                                                                                                                                                                                                                                                                                                                                                                                                                                                                                                                                                                                                                                                                                                                                                                                                                                                                                                                                                                                                                                                                                                                                                                                                                                      |         |         |         |       |       | 2 |
| 34               | 97-4004              | Cap Screw Seal                                                                                                                                                                                                                                                                                                                                                                                                                                                                                                                                                                                                                                                                                                                                                                                                                                                                                                                                                                                                                                                                                                                                                                                                                                                                                                                                                                                                                                                                                                                                                                                                                                                                                                                                                                                                                                                                                                                                                                                                                                                                                                                 |         |         |         |       |       | 2 |
| 35               | 97-4325              | Damper Tube and Valve Asser                                                                                                                                                                                                                                                                                                                                                                                                                                                                                                                                                                                                                                                                                                                                                                                                                                                                                                                                                                                                                                                                                                                                                                                                                                                                                                                                                                                                                                                                                                                                                                                                                                                                                                                                                                                                                                                                                                                                                                                                                                                                                                    |         |         |         |       |       | 2 |
| 36               | 97-4395              | Top Cap Nut                                                                                                                                                                                                                                                                                                                                                                                                                                                                                                                                                                                                                                                                                                                                                                                                                                                                                                                                                                                                                                                                                                                                                                                                                                                                                                                                                                                                                                                                                                                                                                                                                                                                                                                                                                                                                                                                                                                                                                                                                                                                                                                    |         |         |         |       |       | 2 |
| 37               | 97-4166              | Washer                                                                                                                                                                                                                                                                                                                                                                                                                                                                                                                                                                                                                                                                                                                                                                                                                                                                                                                                                                                                                                                                                                                                                                                                                                                                                                                                                                                                                                                                                                                                                                                                                                                                                                                                                                                                                                                                                                                                                                                                                                                                                                                         |         |         |         |       |       | 2 |
| 38               | 97-4317              | Steering Stem Nut                                                                                                                                                                                                                                                                                                                                                                                                                                                                                                                                                                                                                                                                                                                                                                                                                                                                                                                                                                                                                                                                                                                                                                                                                                                                                                                                                                                                                                                                                                                                                                                                                                                                                                                                                                                                                                                                                                                                                                                                                                                                                                              |         |         | ***     |       |       | 1 |
| 39               | 21-2189              | Stud, Caliper to Outer Member                                                                                                                                                                                                                                                                                                                                                                                                                                                                                                                                                                                                                                                                                                                                                                                                                                                                                                                                                                                                                                                                                                                                                                                                                                                                                                                                                                                                                                                                                                                                                                                                                                                                                                                                                                                                                                                                                                                                                                                                                                                                                                  |         |         |         | •••   |       | 2 |
| 40               | 97-4387              | Cap Screw, Top Cap Nut                                                                                                                                                                                                                                                                                                                                                                                                                                                                                                                                                                                                                                                                                                                                                                                                                                                                                                                                                                                                                                                                                                                                                                                                                                                                                                                                                                                                                                                                                                                                                                                                                                                                                                                                                                                                                                                                                                                                                                                                                                                                                                         |         |         |         |       |       | 2 |
| 41               | 97-4461              | Rubber Ring, Outer Cover                                                                                                                                                                                                                                                                                                                                                                                                                                                                                                                                                                                                                                                                                                                                                                                                                                                                                                                                                                                                                                                                                                                                                                                                                                                                                                                                                                                                                                                                                                                                                                                                                                                                                                                                                                                                                                                                                                                                                                                                                                                                                                       |         |         |         |       |       | 2 |
| 42               | 97-4002              | C                                                                                                                                                                                                                                                                                                                                                                                                                                                                                                                                                                                                                                                                                                                                                                                                                                                                                                                                                                                                                                                                                                                                                                                                                                                                                                                                                                                                                                                                                                                                                                                                                                                                                                                                                                                                                                                                                                                                                                                                                                                                                                                              |         |         |         |       |       | 2 |
| 43               | 97-4480              | Outer Cover—L.H                                                                                                                                                                                                                                                                                                                                                                                                                                                                                                                                                                                                                                                                                                                                                                                                                                                                                                                                                                                                                                                                                                                                                                                                                                                                                                                                                                                                                                                                                                                                                                                                                                                                                                                                                                                                                                                                                                                                                                                                                                                                                                                | •••     |         |         |       |       | 1 |
| 44               | 97-4481              | Outer Cover—R.H                                                                                                                                                                                                                                                                                                                                                                                                                                                                                                                                                                                                                                                                                                                                                                                                                                                                                                                                                                                                                                                                                                                                                                                                                                                                                                                                                                                                                                                                                                                                                                                                                                                                                                                                                                                                                                                                                                                                                                                                                                                                                                                |         |         |         |       |       | 4 |
| 45               | 97-4121              |                                                                                                                                                                                                                                                                                                                                                                                                                                                                                                                                                                                                                                                                                                                                                                                                                                                                                                                                                                                                                                                                                                                                                                                                                                                                                                                                                                                                                                                                                                                                                                                                                                                                                                                                                                                                                                                                                                                                                                                                                                                                                                                                | •••     |         |         |       | • • • | 1 |
| 4ó               | 97-4203              | Headlamp Bracket—L.H.<br>Headlamp Bracket—R.H.                                                                                                                                                                                                                                                                                                                                                                                                                                                                                                                                                                                                                                                                                                                                                                                                                                                                                                                                                                                                                                                                                                                                                                                                                                                                                                                                                                                                                                                                                                                                                                                                                                                                                                                                                                                                                                                                                                                                                                                                                                                                                 | • • •   |         |         | 4     |       | 4 |
| 47               | 97-2208              | the state of the s |         |         |         |       |       | 2 |
| 48               |                      | Rubber Mounting                                                                                                                                                                                                                                                                                                                                                                                                                                                                                                                                                                                                                                                                                                                                                                                                                                                                                                                                                                                                                                                                                                                                                                                                                                                                                                                                                                                                                                                                                                                                                                                                                                                                                                                                                                                                                                                                                                                                                                                                                                                                                                                |         | • • •   |         | • • • |       |   |
| 49               | 97-2209              | Rubber Buffer                                                                                                                                                                                                                                                                                                                                                                                                                                                                                                                                                                                                                                                                                                                                                                                                                                                                                                                                                                                                                                                                                                                                                                                                                                                                                                                                                                                                                                                                                                                                                                                                                                                                                                                                                                                                                                                                                                                                                                                                                                                                                                                  |         |         |         |       |       | 4 |
| 50               | 97-2210              | Backing washer                                                                                                                                                                                                                                                                                                                                                                                                                                                                                                                                                                                                                                                                                                                                                                                                                                                                                                                                                                                                                                                                                                                                                                                                                                                                                                                                                                                                                                                                                                                                                                                                                                                                                                                                                                                                                                                                                                                                                                                                                                                                                                                 | ***     | • • •   |         |       |       | 4 |
|                  | 21-2095              | Attachment Bolt                                                                                                                                                                                                                                                                                                                                                                                                                                                                                                                                                                                                                                                                                                                                                                                                                                                                                                                                                                                                                                                                                                                                                                                                                                                                                                                                                                                                                                                                                                                                                                                                                                                                                                                                                                                                                                                                                                                                                                                                                                                                                                                | •••     |         |         |       | •••   | 4 |
| Not illus.<br>51 |                      | Grommet, throttle cable                                                                                                                                                                                                                                                                                                                                                                                                                                                                                                                                                                                                                                                                                                                                                                                                                                                                                                                                                                                                                                                                                                                                                                                                                                                                                                                                                                                                                                                                                                                                                                                                                                                                                                                                                                                                                                                                                                                                                                                                                                                                                                        | • • •   | • • •   | • • •   |       |       | 1 |
| 31               | 97-4012              | Nut, damper valve                                                                                                                                                                                                                                                                                                                                                                                                                                                                                                                                                                                                                                                                                                                                                                                                                                                                                                                                                                                                                                                                                                                                                                                                                                                                                                                                                                                                                                                                                                                                                                                                                                                                                                                                                                                                                                                                                                                                                                                                                                                                                                              |         | ***     | • • •   |       |       | 1 |