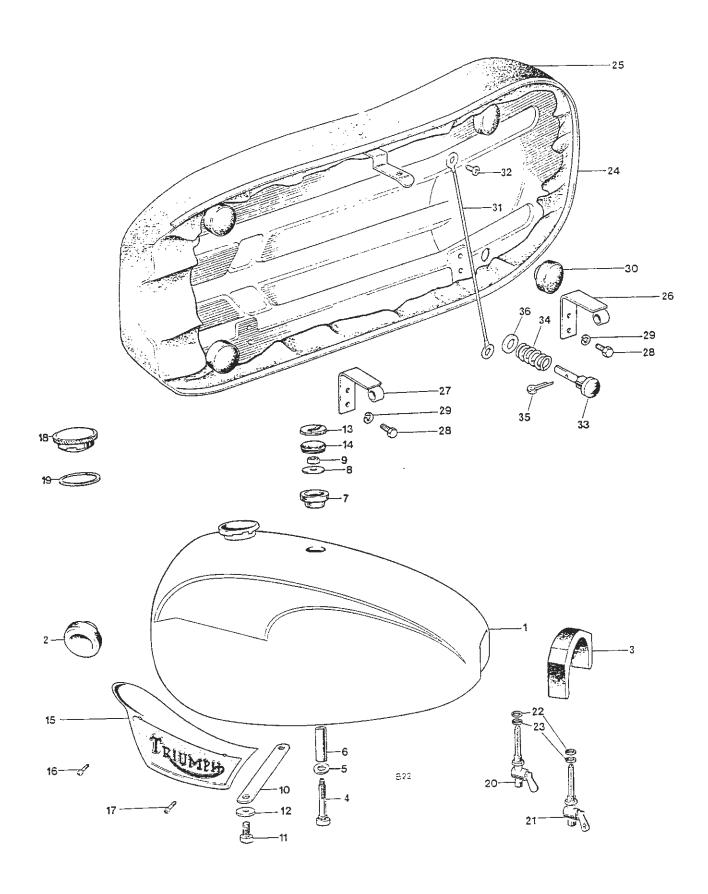

#### COLOR

**BONNEVILLE 750** 

Fenders - Chrome.

Gas tank - Hi-Fire Vermilion Gold.

Side covers - Black.

TIGER 750:

Fenders - Chrome
Gas tank - Astral Blue/Opal Flash.
Side covers - Black.