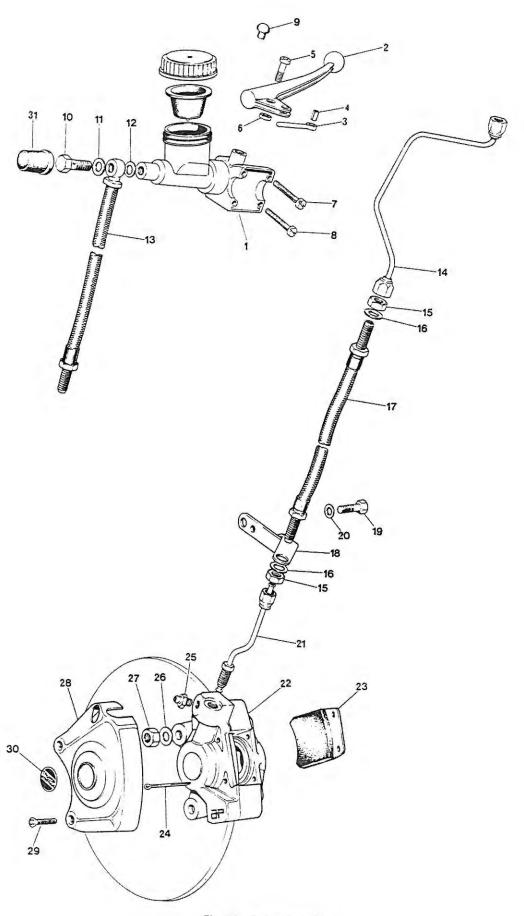

|       |       |       |       | 1        |
| 18 | 21-2207                          | Bolt                 |      | • • •   |       |       | ***   |       | 4        |
| 19 | 60-2322                          | Washer > Disc to     | hub  |         |       |       |       |       | 4        |
| 20 | 14-1303                          | Nut                  |      |         |       |       |       |       | 4        |
| 21 | 37-3969                          | Balance weight       |      |         |       |       |       |       | As reqd. |
| 22 | 37-3970                          | Balance weight       |      |         |       |       |       |       | As read. |
|    |                                  | -                    |      | _       |       |       |       |       |          |



Fig. 23. FRONT BRAKE



### FRONT BRAKE

| 1          | 60-4102              | MASTER CYLINDER (4222/979) 1                   |        |
|------------|----------------------|------------------------------------------------|--------|
| 2          | 60-4206              | BRAKE LEVER ASSY 1                             |        |
| 3          | 3761/270             | Piston Reference                               | e only |
| 4          | 3528/441             | Spirol pin Reference                           | e only |
| 5          | 21-2191              | Pivor screw ) 1                                |        |
| 6          | 14-1201              | Nut Lever pivot 1                              |        |
| 7          | 21-2192              | Screw 2