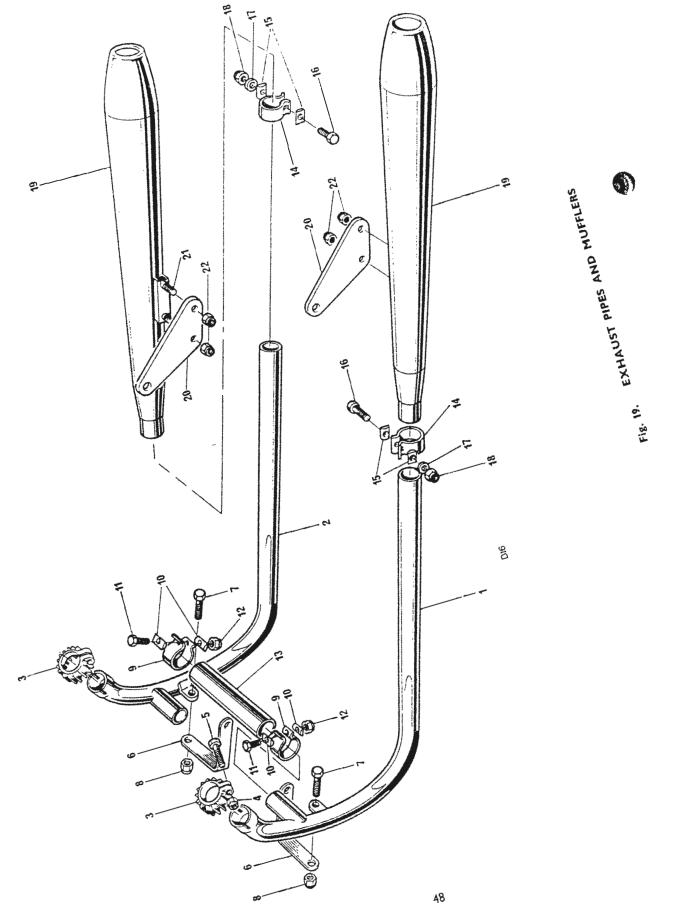

# CYLINDER BLOCK AND HEAD TR7RV

| 1 70-6309 Cylinder base washer                                                                                                                                                                                                                                                                                                                                                                                                                                                                                                                                                                                                                                                                                                                                                                                                                                                                                                                                                                                                                                                                                                                                                                                                                                                                                                                                                                                                                                                                                                                                                                                                                                                                                                                                                                                                                                                                                                                                                                                                                                                                                                 |    |         |                                                                                                                                                                                                                                                                                                                                                                                                                                                                                                                                                                                                                                                                                                                                                                                                                                                                                                                                                                                                                                                                                                                                                                                                                                                                                                                                                                                                                                                                                                                                                                                                                                                                                                                                                                                                                                                                                                                                                                                                                                                                                                                                |   |
|--------------------------------------------------------------------------------------------------------------------------------------------------------------------------------------------------------------------------------------------------------------------------------------------------------------------------------------------------------------------------------------------------------------------------------------------------------------------------------------------------------------------------------------------------------------------------------------------------------------------------------------------------------------------------------------------------------------------------------------------------------------------------------------------------------------------------------------------------------------------------------------------------------------------------------------------------------------------------------------------------------------------------------------------------------------------------------------------------------------------------------------------------------------------------------------------------------------------------------------------------------------------------------------------------------------------------------------------------------------------------------------------------------------------------------------------------------------------------------------------------------------------------------------------------------------------------------------------------------------------------------------------------------------------------------------------------------------------------------------------------------------------------------------------------------------------------------------------------------------------------------------------------------------------------------------------------------------------------------------------------------------------------------------------------------------------------------------------------------------------------------|----|---------|--------------------------------------------------------------------------------------------------------------------------------------------------------------------------------------------------------------------------------------------------------------------------------------------------------------------------------------------------------------------------------------------------------------------------------------------------------------------------------------------------------------------------------------------------------------------------------------------------------------------------------------------------------------------------------------------------------------------------------------------------------------------------------------------------------------------------------------------------------------------------------------------------------------------------------------------------------------------------------------------------------------------------------------------------------------------------------------------------------------------------------------------------------------------------------------------------------------------------------------------------------------------------------------------------------------------------------------------------------------------------------------------------------------------------------------------------------------------------------------------------------------------------------------------------------------------------------------------------------------------------------------------------------------------------------------------------------------------------------------------------------------------------------------------------------------------------------------------------------------------------------------------------------------------------------------------------------------------------------------------------------------------------------------------------------------------------------------------------------------------------------|---|
| 2       71–3679,       Cylinder block       1         3       21–2177       Cylinder base nut                                                                                                                                                                                                                                                                                                                                                                                                                                                                                                                                                                                                                                                                                                                                                                                                                                                                                                                                                                                                                                                                                                                                                                                                                                                                                                                                                                                                                                                                                                                                                                                                                                                                                                                                                                                                                                                                                                                                                                                                                                  | 1  | 70-6309 | Cylinder base washer 1                                                                                                                                                                                                                                                                                                                                                                                                                                                                                                                                                                                                                                                                                                                                                                                                                                                                                                                                                                                                                                                                                                                                                                                                                                                                                                                                                                                                                                                                                                                                                                                                                                                                                                                                                                                                                                                                                                                                                                                                                                                                                                         |   |
| 3 21–2177                                                                                                                                                                                                                                                                                                                                                                                                                                                                                                                                                                                                                                                                                                                                                                                                                                                                                                                                                                                                                                                                                                                                                                                                                                                                                                                                                                                                                                                                                                                                                                                                                                                                                                                                                                                                                                                                                                                                                                                                                                                                                                                      |    |         |                                                                                                                                                                                                                                                                                                                                                                                                                                                                                                                                                                                                                                                                                                                                                                                                                                                                                                                                                                                                                                                                                                                                                                                                                                                                                                                                                                                                                                                                                                                                                                                                                                                                                                                                                                                                                                                                                                                                                                                                                                                                                                                                |   |
| 4       21–0692       Cylinder base nut (12 point)       4         5       71–3339       Push rod cover tube                                                                                                                                                                                                                                                                                                                                                                                                                                                                                                                                                                                                                                                                                                                                                                                                                                                                                                                                                                                                                                                                                                                                                                                                                                                                                                                                                                                                                                                                                                                                                                                                                                                                                                                                                                                                                                                                                                                                                                                                                   |    |         | · ·                                                                                                                                                                                                                                                                                                                                                                                                                                                                                                                                                                                                                                                                                                                                                                                                                                                                                                                                                                                                                                                                                                                                                                                                                                                                                                                                                                                                                                                                                                                                                                                                                                                                                                                                                                                                                                                                                                                                                                                                                                                                                                                            |   |
| 5       71–3329       Push rod cover tube       2         6       71–3330       Push rod       4         7       71–1707       Sleeve                                                                                                                                                                                                                                                                                                                                                                                                                                                                                                                                                                                                                                                                                                                                                                                                                                                                                                                                                                                                                                                                                                                                                                                                                                                                                                                                                                                                                                                                                                                                                                                                                                                                                                                                                                                                                                                                                                                                                                                          |    |         |                                                                                                                                                                                                                                                                                                                                                                                                                                                                                                                                                                                                                                                                                                                                                                                                                                                                                                                                                                                                                                                                                                                                                                                                                                                                                                                                                                                                                                                                                                                                                                                                                                                                                                                                                                                                                                                                                                                                                                                                                                                                                                                                |   |
| 6       71–3330       Push rod                                                                                                                                                                                                                                                                                                                                                                                                                                                                                                                                                                                                                                                                                                                                                                                                                                                                                                                                                                                                                                                                                                                                                                                                                                                                                                                                                                                                                                                                                                                                                                                                                                                                                                                                                                                                                                                                                                                                                                                                                                                                                                 |    |         |                                                                                                                                                                                                                                                                                                                                                                                                                                                                                                                                                                                                                                                                                                                                                                                                                                                                                                                                                                                                                                                                                                                                                                                                                                                                                                                                                                                                                                                                                                                                                                                                                                                                                                                                                                                                                                                                                                                                                                                                                                                                                                                                |   |
| 7         71–1707         Sleeve          2           8         70–4752         Sealing ring          2           9         70–7310         'O' ring—bottom          2           10         71–1283         'O' ring—top          2           11         71–3681         Cylinder head gasket          1           12         71–3558         CYLINDER HEAD          1           13         71–3294         Inlet valve guide          2           14         71–3295         Exhaust valve guide          2           15         70–4603         Inlet valve          2           16         70–2904         Exhaust valve          2           17         71–3296         Bottom cup          4           18         70–4221         Inner valve spring          4           19         70–7400         Outer valve spring          4           20         70–1543         Top collar          4           21         29–0062         Split cotter          8                                                                                                                                                                                                                                                                                                                                                                                                                                                                                                                                                                                                                                                                                                                                                                                                                                                                                                                                                                                                                                                                                                                                                                |    |         | Durch and                                                                                                                                                                                                                                                                                                                                                                                                                                                                                                                                                                                                                                                                                                                                                                                                                                                                                                                                                                                                                                                                                                                                                                                                                                                                                                                                                                                                                                                                                                                                                                                                                                                                                                                                                                                                                                                                                                                                                                                                                                                                                                                      |   |
| 8         70-4752         Sealing ring         Cover tubes         2           9         70-7310         'O' ring—bottom          2           10         71-1283         'O' ring—bottom          2           11         71-3284         Cylinder head gasket           1           12         71-3558         CYLINDER HEAD          1           13         71-3294         Inlet valve guide          2           14         71-3295         Exhaust valve guide           2           15         70-4603         Inlet valve                                                                                                                                                                                                                                                                                                                                                                                                                                                                                                                                                                                                                                                                                                                                                                                                                                                                                                                                                                                                                                                                                                                                                                                                                                                                                                                                                                                                                                                                                                                                                                                                |    |         |                                                                                                                                                                                                                                                                                                                                                                                                                                                                                                                                                                                                                                                                                                                                                                                                                                                                                                                                                                                                                                                                                                                                                                                                                                                                                                                                                                                                                                                                                                                                                                                                                                                                                                                                                                                                                                                                                                                                                                                                                                                                                                                                |   |
| 9 70–7310 'O' ring—bottom                                                                                                                                                                                                                                                                                                                                                                                                                                                                                                                                                                                                                                                                                                                                                                                                                                                                                                                                                                                                                                                                                                                                                                                                                                                                                                                                                                                                                                                                                                                                                                                                                                                                                                                                                                                                                                                                                                                                                                                                                                                                                                      |    |         |                                                                                                                                                                                                                                                                                                                                                                                                                                                                                                                                                                                                                                                                                                                                                                                                                                                                                                                                                                                                                                                                                                                                                                                                                                                                                                                                                                                                                                                                                                                                                                                                                                                                                                                                                                                                                                                                                                                                                                                                                                                                                                                                |   |
| 10       71–1283       'O' ring—top       2         11       71–3681       Cylinder head gasket           12       71–3558       CYLINDER HEAD           13       71–3294       Inlet valve guide           14       71–3295       Exhaust valve guide           15       70–4603       Inlet valve            16       70–2904       Exhaust valve             16       70–2904       Exhaust valve <td< td=""><td></td><td></td><td></td><td></td></td<>                                                                                                                                                                                                                                                                                                                                                                                                                                                                                                                                                                                                                                                                                                                                                                                                                                                                                                                                                                                                                                                                                                                                                                                                                                                                                                                                                                                                                                                                                                                                                                                                                                                                     |    |         |                                                                                                                                                                                                                                                                                                                                                                                                                                                                                                                                                                                                                                                                                                                                                                                                                                                                                                                                                                                                                                                                                                                                                                                                                                                                                                                                                                                                                                                                                                                                                                                                                                                                                                                                                                                                                                                                                                                                                                                                                                                                                                                                |   |
| 11       71–3681       Cylinder head gasket       1         12       71–3558       CYLINDER HEAD          13       71–3294       Inlet valve guide          14       71–3295       Exhaust valve guide          15       70–4603       Inlet valve           16       70–2904       Exhaust valve            17       71–3296       Bottom cup             18       70–4221       Inner valve spring                                                                                                                                                                                                                                                                                                                                                                                                                                                                                                                                                                                                                                                                                                                                                                                                                                                                                                                                                                                                                                                                                                                                                                                                                                                                                                                                                                                                                                                                                                                                                                                                                                                                                                                           |    |         |                                                                                                                                                                                                                                                                                                                                                                                                                                                                                                                                                                                                                                                                                                                                                                                                                                                                                                                                                                                                                                                                                                                                                                                                                                                                                                                                                                                                                                                                                                                                                                                                                                                                                                                                                                                                                                                                                                                                                                                                                                                                                                                                |   |
| 12       71–3558       CYLINDER HEAD       1         13       71–3294       Inlet valve guide       2         14       71–3295       Exhaust valve guide       2         15       70–4603       Inlet valve       2         16       70–2904       Exhaust valve       2         17       71–3296       Bottom cup       4         18       70–4221       Inner valve spring       4         19       70–7400       Outer valve spring       4         20       70–1543       Top collar       4         21       99–0062       Split cotter       8         22       21–2201       Stud—cylinder head (\frac{2}{8} \in.)       4         23       21–2200       Stud—cylinder head (\frac{2}{8} \in.)       2         24       21–2204       Socket nut (\frac{2}{8} \in.)       2         25       21–2205       Socket nut (\frac{2}{8} \in.)       2         26       71–3553       Bridge plate       1         27       82–2184       Washer       8         28       14–0241       Bolt—cylinder head       4         29       14–1401       Stud—rocker box       6         30 <td< td=""><td></td><td></td><td></td><td></td></td<>                                                                                                                                                                                                                                                                                                                                                                                                                                                                                                                                                                                                                                                                                                                                                                                                                                                                                                                                                                                   |    |         |                                                                                                                                                                                                                                                                                                                                                                                                                                                                                                                                                                                                                                                                                                                                                                                                                                                                                                                                                                                                                                                                                                                                                                                                                                                                                                                                                                                                                                                                                                                                                                                                                                                                                                                                                                                                                                                                                                                                                                                                                                                                                                                                |   |
| 13       71-3294       Inlet valve guide       2         14       71-3295       Exhaust valve guide       2         15       70-4603       Inlet valve       2         16       70-2904       Exhaust valve       2         17       71-3296       Bottom cup       4         18       70-4221       Inner valve spring       4         19       70-7400       Outer valve spring       4         20       70-1543       Top collar       4         21       99-0062       Split cotter       8         22       21-2201       Stud—cylinder head (\$\frac{3}{4}\text{in.})       4         23       21-2200       Stud—cylinder head (\$\frac{1}{4}\text{in.})       2         24       21-2204       Socket nut (\$\frac{3}{4}\text{in.})       4         25       21-2205       Socket nut (\$\frac{1}{4}\text{in.})       2         26       71-3553       Bridge plate       1         27       82-2184       Washer       8         28       14-0241       Bolt—cylinder head       4         29       14-1401       Stud—cylinder head       4         30       70-3302       Washer       6         <                                                                                                                                                                                                                                                                                                                                                                                                                                                                                                                                                                                                                                                                                                                                                                                                                                                                                                                                                                                                                  | -  |         |                                                                                                                                                                                                                                                                                                                                                                                                                                                                                                                                                                                                                                                                                                                                                                                                                                                                                                                                                                                                                                                                                                                                                                                                                                                                                                                                                                                                                                                                                                                                                                                                                                                                                                                                                                                                                                                                                                                                                                                                                                                                                                                                |   |
| 14       71-3295       Exhaust valve guide       2         15       70-4603       Inlet valve       2         16       70-2904       Exhaust valve       2         17       71-3296       Bottom cup       4         18       70-4221       Inner valve spring       4         19       70-7400       Outer valve spring       4         20       70-1543       Top collar       4         21       99-0062       Split cotter       8         22       21-2201       Stud—cylinder head (\$\frac{1}{3}\tin.)       4         23       21-2200       Stud—cylinder head (\$\frac{1}{3}\tin.)       2         24       21-2204       Socket nut (\$\frac{2}{3}\tin.)       4         25       21-2205       Socket nut (\$\frac{2}{3}\tin.)       2         26       71-3553       Bridge plate       1         27       82-2184       Washer       8         28       14-0241       Bolt—cylinder head       4         29       14-1401       Stud—cylinder head       4         30       70-3302       Washer       6         31       14-0301       Nut       6         32       21-2206                                                                                                                                                                                                                                                                                                                                                                                                                                                                                                                                                                                                                                                                                                                                                                                                                                                                                                                                                                                                                                     |    |         |                                                                                                                                                                                                                                                                                                                                                                                                                                                                                                                                                                                                                                                                                                                                                                                                                                                                                                                                                                                                                                                                                                                                                                                                                                                                                                                                                                                                                                                                                                                                                                                                                                                                                                                                                                                                                                                                                                                                                                                                                                                                                                                                |   |
| 15       70-4603       Inlet valve       2         16       70-2904       Exhaust valve       2         17       71-3296       Bottom cup       4         18       70-4221       Inner valve spring       4         19       70-7400       Outer valve spring       4         20       70-1543       Top collar       4         21       99-0062       Split cotter       8         22       21-2201       Stud—cylinder head (\$\frac{1}{2}\sin.)\$       4         23       21-2200       Stud—cylinder head (\$\frac{1}{2}\sin.)\$       2         24       21-2204       Socket nut (\$\frac{3}{2}\sin.)\$       2         25       21-2205       Socket nut (\$\frac{3}{1}\sin.)\$       2         26       71-3553       Bridge plate       1         27       82-2184       Washer       8         28       14-0241       Bolt—cylinder head       4         29       14-1401       Stud—rocker box       6         30       70-3302       Washer       6         31       14-0301       Nut       6         32       21-2206       Bolt—rocker box       4         34       60-2331                                                                                                                                                                                                                                                                                                                                                                                                                                                                                                                                                                                                                                                                                                                                                                                                                                                                                                                                                                                                                                    |    |         |                                                                                                                                                                                                                                                                                                                                                                                                                                                                                                                                                                                                                                                                                                                                                                                                                                                                                                                                                                                                                                                                                                                                                                                                                                                                                                                                                                                                                                                                                                                                                                                                                                                                                                                                                                                                                                                                                                                                                                                                                                                                                                                                |   |
| 16       70–2904       Exhaust valve       2         17       71–3296       Bottom cup       4         18       70–4221       Inner valve spring       4         19       70–7400       Outer valve spring       4         20       70–1543       Top collar       4         21       99–0062       Split cotter       8         22       21–2201       Stud—cylinder head (\$\frac{2}{3}\in.)\$       4         23       21–2200       Scud—cylinder head (\$\frac{1}{3}\in.)\$       2         24       21–2204       Socket nut (\$\frac{1}{3}\in.)\$       4         25       21–2205       Socket nut (\$\frac{1}{3}\in.)\$       2         26       71–3553       Bridge plate       9       1         27       82–2184       Washer       8       8         28       14–0241       Bolt—cylinder head       4       4         29       14–1401       Stud—cocker box       6       6         30       70–3302       Washer       6       6         31       14–0301       Nut       6       6         33       21–1875       Bolt—rocker box       4       4         34       60–42                                                                                                                                                                                                                                                                                                                                                                                                                                                                                                                                                                                                                                                                                                                                                                                                                                                                                                                                                                                                                                     |    |         |                                                                                                                                                                                                                                                                                                                                                                                                                                                                                                                                                                                                                                                                                                                                                                                                                                                                                                                                                                                                                                                                                                                                                                                                                                                                                                                                                                                                                                                                                                                                                                                                                                                                                                                                                                                                                                                                                                                                                                                                                                                                                                                                |   |
| 17       71–3296       Bottom cup                                                                                                                                                                                                                                                                                                                                                                                                                                                                                                                                                                                                                                                                                                                                                                                                                                                                                                                                                                                                                                                                                                                                                                                                                                                                                                                                                                                                                                                                                                                                                                                                                                                                                                                                                                                                                                                                                                                                                                                                                                                                                              |    |         |                                                                                                                                                                                                                                                                                                                                                                                                                                                                                                                                                                                                                                                                                                                                                                                                                                                                                                                                                                                                                                                                                                                                                                                                                                                                                                                                                                                                                                                                                                                                                                                                                                                                                                                                                                                                                                                                                                                                                                                                                                                                                                                                |   |
| 18       70-4221       Inner valve spring                                                                                                                                                                                                                                                                                                                                                                                                                                                                                                                                                                                                                                                                                                                                                                                                                                                                                                                                                                                                                                                                                                                                                                                                                                                                                                                                                                                                                                                                                                                                                                                                                                                                                                                                                                                                                                                                                                                                                                                                                                                                                      |    |         |                                                                                                                                                                                                                                                                                                                                                                                                                                                                                                                                                                                                                                                                                                                                                                                                                                                                                                                                                                                                                                                                                                                                                                                                                                                                                                                                                                                                                                                                                                                                                                                                                                                                                                                                                                                                                                                                                                                                                                                                                                                                                                                                |   |
| 19       70–7400       Outer valve spring        4         20       70–1543       Top collar                                                                                                                                                                                                                                                                                                                                                                                                                                                                                                                                                                                                                                                                                                                                                                                                                                                                                                                                                                                                                                                                                                                                                                                                                                                                                                                                                                                                                                                                                                                                                                                                                                                                                                                                                                                                                                                                                                                                                                                                                                   |    |         |                                                                                                                                                                                                                                                                                                                                                                                                                                                                                                                                                                                                                                                                                                                                                                                                                                                                                                                                                                                                                                                                                                                                                                                                                                                                                                                                                                                                                                                                                                                                                                                                                                                                                                                                                                                                                                                                                                                                                                                                                                                                                                                                |   |
| 20       70–1543       Top collar                                                                                                                                                                                                                                                                                                                                                                                                                                                                                                                                                                                                                                                                                                                                                                                                                                                                                                                                                                                                                                                                                                                                                                                                                                                                                                                                                                                                                                                                                                                                                                                                                                                                                                                                                                                                                                                                                                                                                                                                                                                                                              |    |         |                                                                                                                                                                                                                                                                                                                                                                                                                                                                                                                                                                                                                                                                                                                                                                                                                                                                                                                                                                                                                                                                                                                                                                                                                                                                                                                                                                                                                                                                                                                                                                                                                                                                                                                                                                                                                                                                                                                                                                                                                                                                                                                                |   |
| 21       99-0062       Split cotter       8         22       21-2201       Stud—cylinder head (\$\frac{3}{3}\$ in.)       4         23       21-2200       Stud—cylinder head (\$\frac{5}{1}\$ in.)       2         24       21-2204       Socket nut (\$\frac{3}{8}\$ in.)       4         25       21-2205       Socket nut (\$\frac{5}{8}\$ in.)       2         26       71-3553       Bridge plate       1         27       82-2184       Washer       8         28       14-0241       Bolt—cylinder head       4         29       14-1401       Stud—rocker box       6         30       70-3302       Washer       6         31       14-0301       Nut       6         32       21-2206       Bolt—rocker box       4         33       21-1875       Bolt—rocker box       4         34       60-4248       Washer       4         35       21-2197       Stud       7         36       37-2338       Distance piece       Torque stay       2         37       60-2331       Washer       2         39       71-2599       Rocker box gasket       2         40       71-2599 <td></td> <td></td> <td></td> <td></td>                                                                                                                                                                                                                                                                                                                                                                                                                                                                                                                                                                                                                                                                                                                                                                                                                                                                                                                                                                                                |    |         |                                                                                                                                                                                                                                                                                                                                                                                                                                                                                                                                                                                                                                                                                                                                                                                                                                                                                                                                                                                                                                                                                                                                                                                                                                                                                                                                                                                                                                                                                                                                                                                                                                                                                                                                                                                                                                                                                                                                                                                                                                                                                                                                |   |
| 22       21–2201       Stud—cylinder head (\$\frac{3}{8}\$ in.)                                                                                                            .                                                                                                                                                                                                                                                                                                                                                                                                                                                                                                                                                                                                                                                                                                                                                                                                                                                                                                                                                                                                                                                                                                                                                                                                                                                                                                                                                                                                                                                                                                                                                                                                                                                                                                                                                                                                                                                                                                                                                   |    |         |                                                                                                                                                                                                                                                                                                                                                                                                                                                                                                                                                                                                                                                                                                                                                                                                                                                                                                                                                                                                                                                                                                                                                                                                                                                                                                                                                                                                                                                                                                                                                                                                                                                                                                                                                                                                                                                                                                                                                                                                                                                                                                                                |   |
| 23       21–2200       Stud—cylinder head (\$\frac{1}{15}\text{in.}\$)                                                                                                                                                                                                                                                                                                                                                                                                                                                                                                                                                                                                                                                                                                                                                                                                                                                                                                                                                                                                                                                                                                                                                                                                                                                                                                                                                                                                                                                                                                                                                                                                                                                                                                                                                                                                                                                                                                                                                                                                                                                         |    |         |                                                                                                                                                                                                                                                                                                                                                                                                                                                                                                                                                                                                                                                                                                                                                                                                                                                                                                                                                                                                                                                                                                                                                                                                                                                                                                                                                                                                                                                                                                                                                                                                                                                                                                                                                                                                                                                                                                                                                                                                                                                                                                                                |   |
| 24       21–2204       Socket nut (\$\frac{3}{2}\$in.)                                                                                                                                                                                                                                                                                                                                                                                                                                                                                                                                                                                                                                                                                                                                                                                                                                                                                                                                                                                                                                                                                                                                                                                                                                                                                                                                                                                                                                                                                                                                                                                                                                                                                                                                                                                                                                                                                                                                                                                                                                                                         |    |         |                                                                                                                                                                                                                                                                                                                                                                                                                                                                                                                                                                                                                                                                                                                                                                                                                                                                                                                                                                                                                                                                                                                                                                                                                                                                                                                                                                                                                                                                                                                                                                                                                                                                                                                                                                                                                                                                                                                                                                                                                                                                                                                                |   |
| 25       21–2205       Socket nut (\$\frac{5}{16}in.\$)                                                                                                                                                                                                                                                                                                                                                                                                                                                                                                                                                                                                                                                                                                                                                                                                                                                                                                                                                                                                                                                                                                                                                                                                                                                                                                                                                                                                                                                                                                                                                                                                                                                                                                                                                                                                                                                                                                                                                                                                                                                                        |    |         |                                                                                                                                                                                                                                                                                                                                                                                                                                                                                                                                                                                                                                                                                                                                                                                                                                                                                                                                                                                                                                                                                                                                                                                                                                                                                                                                                                                                                                                                                                                                                                                                                                                                                                                                                                                                                                                                                                                                                                                                                                                                                                                                |   |
| 26       71-3553       Bridge plate                                                                                                                                                                                                                                                                                                                                                                                                                                                                                                                                                                                                                                                                                                                                                                                                                                                                                                                                                                                                                                                                                                                                                                                                                                                                                                                                                                                                                                                                                                                                                                                                                                                                                                                                                                                                                                                                                                                                                                                                                                                                                            |    |         | Socket lide (Bill.)                                                                                                                                                                                                                                                                                                                                                                                                                                                                                                                                                                                                                                                                                                                                                                                                                                                                                                                                                                                                                                                                                                                                                                                                                                                                                                                                                                                                                                                                                                                                                                                                                                                                                                                                                                                                                                                                                                                                                                                                                                                                                                            |   |
| 27       82–2184       Washer          8         28       14–0241       Bolt—cylinder head                                                                                                                                                                                                                                                                                                                                                                                                                                                                                                                                                                                                                                                                                                                                                                                                                                                                                                                                                                                                                                                                                                                                                                                                                                                                                                                                                                                                                                                                                                                                                                                                                                                                                                                                                                                                                                                                                                                                                                                                                                     |    |         | 30cket Hat (16HL)                                                                                                                                                                                                                                                                                                                                                                                                                                                                                                                                                                                                                                                                                                                                                                                                                                                                                                                                                                                                                                                                                                                                                                                                                                                                                                                                                                                                                                                                                                                                                                                                                                                                                                                                                                                                                                                                                                                                                                                                                                                                                                              |   |
| 28       14-0241       Bolt—cylinder head                                                                                                                                                                                                                                                                                                                                                                                                                                                                                                                                                                                                                                                                                                                                                                                                                                                                                                                                                                                                                                                                                                                                                                                                                                                                                                                                                                                                                                                                                                                                                                                                                                                                                                                                                                                                                                                                                                                                                                                                                                                                                      |    |         | Bridge place                                                                                                                                                                                                                                                                                                                                                                                                                                                                                                                                                                                                                                                                                                                                                                                                                                                                                                                                                                                                                                                                                                                                                                                                                                                                                                                                                                                                                                                                                                                                                                                                                                                                                                                                                                                                                                                                                                                                                                                                                                                                                                                   |   |
| 29       14–1401       Stud—rocker box </td <td></td> <td></td> <td>17 431161 11.</td> <td></td>                                                                                                                                                                                                                                                                                                                                                                                                                                                                                                                                                                                                                                                                                                                                                                                                                                                                                                                                                                                                                                                                                                                                                                                                                                                                                                                                                                                                                                                                                                                                                                                                                                                                                                                                                                                                                                                                                                                                                                                                                               |    |         | 17 431161 11.                                                                                                                                                                                                                                                                                                                                                                                                                                                                                                                                                                                                                                                                                                                                                                                                                                                                                                                                                                                                                                                                                                                                                                                                                                                                                                                                                                                                                                                                                                                                                                                                                                                                                                                                                                                                                                                                                                                                                                                                                                                                                                                  |   |
| 30       70-3302       Washer                                                                                                                                                                                                                                                                                                                                                                                                                                                                                                                                                                                                                                                                                                                                                                                                                                                                                                                                                                                                                                                                                                                                                                                                                                                                                                                                                                                                                                                                                                                                                                                                                                                                                                                                                                                                                                                                                                                                                                                                                                                                                                  |    |         | Bote cylinder nead                                                                                                                                                                                                                                                                                                                                                                                                                                                                                                                                                                                                                                                                                                                                                                                                                                                                                                                                                                                                                                                                                                                                                                                                                                                                                                                                                                                                                                                                                                                                                                                                                                                                                                                                                                                                                                                                                                                                                                                                                                                                                                             |   |
| 31       14–0301       Nut <t< td=""><td></td><td></td><td>Stad Tocker box</td><td></td></t<>                                                                                                                                                                                                                                                                                                                                                                                                                                                                                                                                                                                                                                                                                                                                                                                                                                                                                                                                                                                                                                                                                                                                                                                                                                                                                                                                                                                                                                                                                                                                                                                                                                                                                                                                                                                                                                                                                                                                                                                                                                  |    |         | Stad Tocker box                                                                                                                                                                                                                                                                                                                                                                                                                                                                                                                                                                                                                                                                                                                                                                                                                                                                                                                                                                                                                                                                                                                                                                                                                                                                                                                                                                                                                                                                                                                                                                                                                                                                                                                                                                                                                                                                                                                                                                                                                                                                                                                |   |
| 32       21–2206       Bolt—rocker box </td <td></td> <td></td> <td>N</td> <td></td>                                                                                                                                                                                                                                                                                                                                                                                                                                                                                                                                                                                                                                                                                                                                                                                                                                                                                                                                                                                                                                                                                                                                                                                                                                                                                                                                                                                                                                                                                                                                                                                                                                                                                                                                                                                                                                                                                                                                                                                                                                           |    |         | N                                                                                                                                                                                                                                                                                                                                                                                                                                                                                                                                                                                                                                                                                                                                                                                                                                                                                                                                                                                                                                                                                                                                                                                                                                                                                                                                                                                                                                                                                                                                                                                                                                                                                                                                                                                                                                                                                                                                                                                                                                                                                                                              |   |
| 33       21–1875       Bolt—rocker box </td <td></td> <td></td> <td></td> <td></td>                                                                                                                                                                                                                                                                                                                                                                                                                                                                                                                                                                                                                                                                                                                                                                                                                                                                                                                                                                                                                                                                                                                                                                                                                                                                                                                                                                                                                                                                                                                                                                                                                                                                                                                                                                                                                                                                                                                                                                                                                                            |    |         |                                                                                                                                                                                                                                                                                                                                                                                                                                                                                                                                                                                                                                                                                                                                                                                                                                                                                                                                                                                                                                                                                                                                                                                                                                                                                                                                                                                                                                                                                                                                                                                                                                                                                                                                                                                                                                                                                                                                                                                                                                                                                                                                |   |
| 34       60-4248       Washer                                                                                                                                                                                                                                                                                                                                                                                                                                                                                                                                                                                                                                                                                                                                                                                                                                                                                                                                                                                                                                                                                                                                                                                                                                                                                                                                                                                                                                                                                                                                                                                                                                                                                                                                                                                                                                                                                                                                                                                                                                                                                                  |    |         | Bote Tocker box                                                                                                                                                                                                                                                                                                                                                                                                                                                                                                                                                                                                                                                                                                                                                                                                                                                                                                                                                                                                                                                                                                                                                                                                                                                                                                                                                                                                                                                                                                                                                                                                                                                                                                                                                                                                                                                                                                                                                                                                                                                                                                                |   |
| 35       21–2197       Stud                                                                                                              <                                                                                                                                                                                                                                                                                                                                                                                                                                                                                                                                                                                                                                                                                                                                                                                                                                                                                                                                                                                                                                                                                                                                                                                                                                                                                                                                                                                                                                                                                                                                                                                                                                                                                                                                                                                                                                                                                                                                                                                     |    |         | Botte-Tocker box                                                                                                                                                                                                                                                                                                                                                                                                                                                                                                                                                                                                                                                                                                                                                                                                                                                                                                                                                                                                                                                                                                                                                                                                                                                                                                                                                                                                                                                                                                                                                                                                                                                                                                                                                                                                                                                                                                                                                                                                                                                                                                               |   |
| 36     37–2338     Distance piece     Torque stay     2       37     60–2331     Washer         2       38     14–1303     Nut            2       39     71–2599     Rocker box gasket                                                                                           .                                                                                                                                                                                                                                                                                                                                                                                                                                                                                                                                                                                                                                                                                                                                                                                                                                                                                                                                                                                                                                                                                                                                                                                                                                                                                                                                                                                                                                                                                                                                                                                                                                                                                                                                                                                                                                             |    |         | 7. 431161                                                                                                                                                                                                                                                                                                                                                                                                                                                                                                                                                                                                                                                                                                                                                                                                                                                                                                                                                                                                                                                                                                                                                                                                                                                                                                                                                                                                                                                                                                                                                                                                                                                                                                                                                                                                                                                                                                                                                                                                                                                                                                                      |   |
| 37       60–2331       Washer                                                                                                                                                                                                                                                                                                                                                                                                                                                                                                                                                                                                                                                                                                                                                                                                                                                                                                                                                                                                                                                                                                                                                                                                                                                                                                                                                                                                                                                                                                                                                                                                                                                                                                                                                                                                                                                                                                                                                                                                                                                                                                  |    |         | -                                                                                                                                                                                                                                                                                                                                                                                                                                                                                                                                                                                                                                                                                                                                                                                                                                                                                                                                                                                                                                                                                                                                                                                                                                                                                                                                                                                                                                                                                                                                                                                                                                                                                                                                                                                                                                                                                                                                                                                                                                                                                                                              |   |
| 38       14–1303       Nut <t< td=""><td></td><td></td><td>Distance piece</td><td></td></t<>                                                                                                                                                                                                                                                                                                                                                                                                                                                                                                                                                                                                                                                                                                                                                                                                                                                                                                                                                                                                                                                                                                                                                                                                                                                                                                                                                                                                                                                                                                                                                                                                                                                                                                                                                                                                                                                                                                                                                                                                                                   |    |         | Distance piece                                                                                                                                                                                                                                                                                                                                                                                                                                                                                                                                                                                                                                                                                                                                                                                                                                                                                                                                                                                                                                                                                                                                                                                                                                                                                                                                                                                                                                                                                                                                                                                                                                                                                                                                                                                                                                                                                                                                                                                                                                                                                                                 |   |
| 39       71–2599       Rocker box gasket                                                                                                                                                                                                                                                                                                                                                                                                                                                                                                                                                                                                                                                                                                                                                                                                                                                                                                                                                                                                                                                                                                                                                                                                                                                                                                                                                                                                                                                                                                                                                                                                                                                                                                                                                                                                                                                                                                                                                                                                                                                                                       |    |         | 17 431101                                                                                                                                                                                                                                                                                                                                                                                                                                                                                                                                                                                                                                                                                                                                                                                                                                                                                                                                                                                                                                                                                                                                                                                                                                                                                                                                                                                                                                                                                                                                                                                                                                                                                                                                                                                                                                                                                                                                                                                                                                                                                                                      |   |
| 40       71–2569       Inlet rocker box          1         41       71–2570       Exhaust rocker box          1         42       71–2572       Tappet inspection cover          2         43       71–2574       Gasket            2         44       71–3549       Rocker spindle                                                                                                                                                                                                                                                                                                                                                                                                                                                                                                                                                                                                                                                                                                                                                                                                                                                                                                                                                                                                                                                                                                                                                                                                                                                                                                                                                                                                                                                                                                                                                                                                                                                                                                                                                                                                                                             |    |         | .,,                                                                                                                                                                                                                                                                                                                                                                                                                                                                                                                                                                                                                                                                                                                                                                                                                                                                                                                                                                                                                                                                                                                                                                                                                                                                                                                                                                                                                                                                                                                                                                                                                                                                                                                                                                                                                                                                                                                                                                                                                                                                                                                            |   |
| 41       71–2570       Exhaust rocker box           1         42       71–2572       Tappet inspection cover                                                                                                                                                                                                                                                                                                                                                                                                                                                                                                                                                                                                                                                                                                                                                                                                                                                                                                                                                                                                                                                                                                                                                                                                                                                                                                                                                                                                                                                                                                                                                                                                                                                                                                                                                                                                                                                                                                                                                                                                                   |    |         | Nocher box 843 kg                                                                                                                                                                                                                                                                                                                                                                                                                                                                                                                                                                                                                                                                                                                                                                                                                                                                                                                                                                                                                                                                                                                                                                                                                                                                                                                                                                                                                                                                                                                                                                                                                                                                                                                                                                                                                                                                                                                                                                                                                                                                                                              |   |
| 42       71–2572       Tappet inspection cover          2         43       71–2574       Gasket             2         44       71–3549       Rocker spindle                                                                                                                                                                                                                                                                                                                                                                                                                                                                                                                                                                                                                                                                                                                                                                                                                                                                                                                                                                                                                                                                                                                                                                                                                                                                                                                                                                                                                                                                                                                                                                                                                                                                                                                                                                                                                                                                                                                                                                    |    |         | mee rocker box                                                                                                                                                                                                                                                                                                                                                                                                                                                                                                                                                                                                                                                                                                                                                                                                                                                                                                                                                                                                                                                                                                                                                                                                                                                                                                                                                                                                                                                                                                                                                                                                                                                                                                                                                                                                                                                                                                                                                                                                                                                                                                                 |   |
| 43 71–2574 Gasket                                                                                                                                                                                                                                                                                                                                                                                                                                                                                                                                                                                                                                                                                                                                                                                                                                                                                                                                                                                                                                                                                                                                                                                                                                                                                                                                                                                                                                                                                                                                                                                                                                                                                                                                                                                                                                                                                                                                                                                                                                                                                                              |    |         |                                                                                                                                                                                                                                                                                                                                                                                                                                                                                                                                                                                                                                                                                                                                                                                                                                                                                                                                                                                                                                                                                                                                                                                                                                                                                                                                                                                                                                                                                                                                                                                                                                                                                                                                                                                                                                                                                                                                                                                                                                                                                                                                | , |
| 44 71–3549 Rocker spindle 2                                                                                                                                                                                                                                                                                                                                                                                                                                                                                                                                                                                                                                                                                                                                                                                                                                                                                                                                                                                                                                                                                                                                                                                                                                                                                                                                                                                                                                                                                                                                                                                                                                                                                                                                                                                                                                                                                                                                                                                                                                                                                                    |    |         | Tapper more than the same of t |   |
| The state of the s |    |         |                                                                                                                                                                                                                                                                                                                                                                                                                                                                                                                                                                                                                                                                                                                                                                                                                                                                                                                                                                                                                                                                                                                                                                                                                                                                                                                                                                                                                                                                                                                                                                                                                                                                                                                                                                                                                                                                                                                                                                                                                                                                                                                                |   |
| 45 60-3548 Sealing ring                                                                                                                                                                                                                                                                                                                                                                                                                                                                                                                                                                                                                                                                                                                                                                                                                                                                                                                                                                                                                                                                                                                                                                                                                                                                                                                                                                                                                                                                                                                                                                                                                                                                                                                                                                                                                                                                                                                                                                                                                                                                                                        |    |         | notice spinate                                                                                                                                                                                                                                                                                                                                                                                                                                                                                                                                                                                                                                                                                                                                                                                                                                                                                                                                                                                                                                                                                                                                                                                                                                                                                                                                                                                                                                                                                                                                                                                                                                                                                                                                                                                                                                                                                                                                                                                                                                                                                                                 |   |
|                                                                                                                                                                                                                                                                                                                                                                                                                                                                                                                                                                                                                                                                                                                                                                                                                                                                                                                                                                                                                                                                                                                                                                                                                                                                                                                                                                                                                                                                                                                                                                                                                                                                                                                                                                                                                                                                                                                                                                                                                                                                                                                                | 45 | 60-3548 | Sealing ring 2                                                                                                                                                                                                                                                                                                                                                                                                                                                                                                                                                                                                                                                                                                                                                                                                                                                                                                                                                                                                                                                                                                                                                                                                                                                                                                                                                                                                                                                                                                                                                                                                                                                                                                                                                                                                                                                                                                                                                                                                                                                                                                                 |   |

Fig. 6. CYL!NDER BLOCK AND HEAD, TR7RV