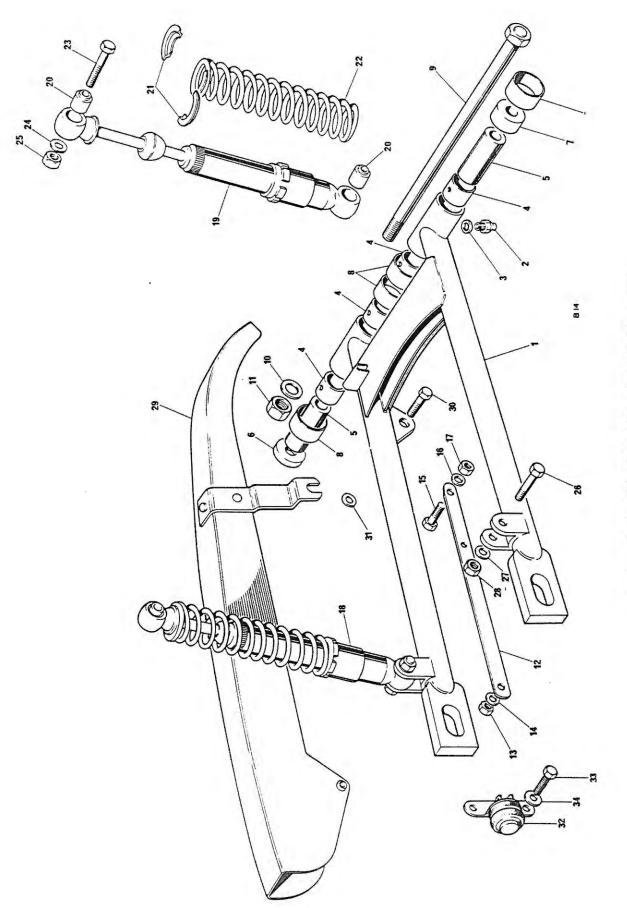

#### OIL PUMP AND RELEASE VALVE

| 1  | 70-9421        | OIL PUMP      |                     |         |       |       | <br>        |       | <br>1              |
|----|----------------|---------------|---------------------|---------|-------|-------|-------------|-------|--------------------|
| 2  | Reference only | Pump boo      | ly                  |         |       |       | <br>        |       | <br>1              |
| 3  | 70-9269        | Feed plun     | ger                 |         |       |       | <br>        |       | <br>1              |
| 4  | 70-6681        | Scavenger     | plung               | ger     |       |       | <br>        |       | <br>1              |
| 5  | 70-0495        | Drive blo     | ck                  | • • •   |       |       | <br>        |       | <br>1              |
| 6  | 60-2363        | Valve ball    | $(\frac{7}{32})$ in | . dia.) |       |       | <br>        |       | <br>2              |
| 7  | 70-0403        | Valve spri    | ng                  |         |       |       | <br>        |       | <br>2              |
| 8  | 70-2360        | Screwed p     | lug                 |         |       |       | <br>        |       | <br>2              |
| 9  | 71-1461        | Joint washer  |                     |         |       |       | <br>• · · · |       | <br>1              |
| 10 | 21-1864        | Oil pump stud |                     |         |       | • · • | <br>        |       | <br>2              |
| 11 | 70-3887        | Serrated wash | er                  |         |       |       | <br>        |       | <br>2              |
| 12 | 21-1906        | Nut           |                     |         |       |       | <br>        |       | <br>2              |
| 13 | 70-6595        | OIL PRESSUR   | E REL               | LEASE   | VALVE |       | <br>        |       | <br>1              |
| 14 | 70-7590        | Body          |                     |         |       |       | <br>        |       | <br>Reference only |
| 15 | 70-8752        | Piston        |                     |         |       |       | <br>        |       | <br>1              |
| 16 | 70-7591        | Spring        |                     |         |       |       | <br>• • •   |       | <br>1              |
| 17 | 70-6596        | Cap           |                     |         |       | • • • | <br>        |       | <br>1              |
| 18 | 70-8754        | Joint wash    | ner (ca             | p to be | ody)  |       | <br>        |       | <br>1              |
| 19 | 70-1670        | Joint washer  |                     |         |       | • • • | <br>•••     | • • • | <br>1              |

Fig. 4. MANIFOLD AND TAPPETS