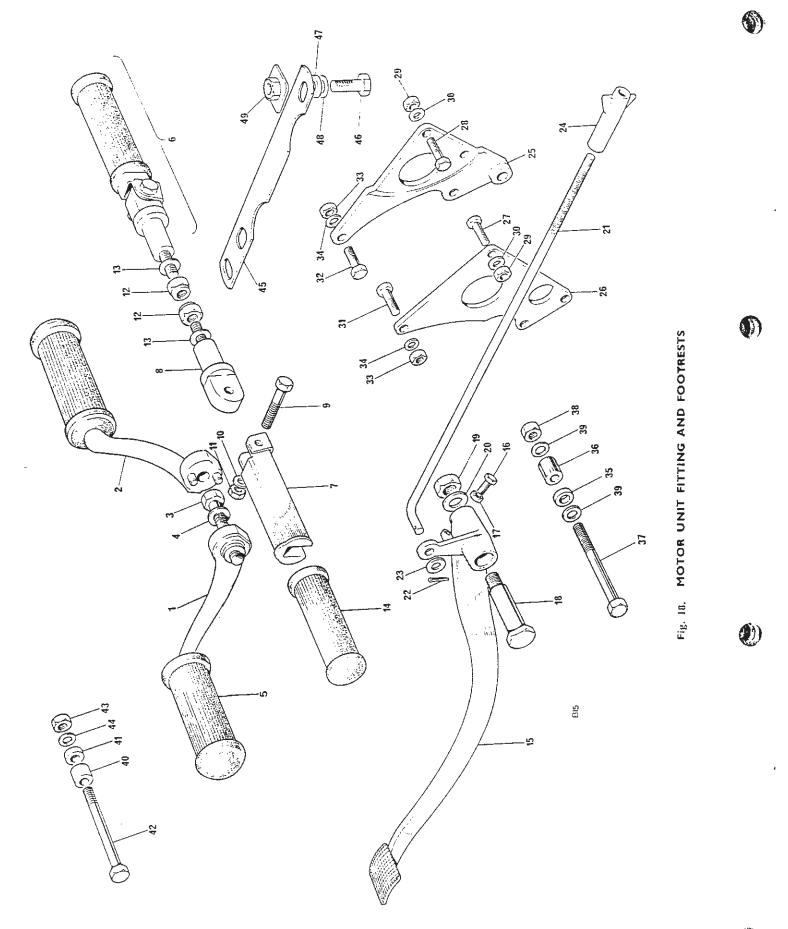

#### MANIFOLD AND TAPPETS

| 1  | 71-3556 | Inlet manifold 1                            |
|----|---------|---------------------------------------------|
| 2  | 70-5660 | Joint washer 2                              |
| 3  | 21-1876 | Stud ) 4                                    |
| 4  | 60-4248 | Washer > Manifold to head 4                 |
| 5  | 21-1877 | Nut 4 > TR7RV                               |
| 6  | 21-1996 | Stud )                                      |
| 7  | 70-9554 | Insulating ring 2                           |
| 8  | 70-9555 | Cup Carburettor to manifold 2               |
| 9  | 14-1301 | Nut 2                                       |
| 10 | 71-3339 | Inlet manifold—L.H 1                        |
| 11 | 71-3338 | Inlet manifold—R.H 1                        |
| 12 | 71-2813 | Stud }                                      |
| 13 | 71-3573 | Joint washer 2                              |
| 14 | 70-9554 | Insulating ring > Carburettor to manifold 4 |
| 15 | 70-9555 | Cup and head 4 > T140V                      |
| 16 | 14-1301 | Nut 4                                       |
| 17 | 71-3313 | Connector 2                                 |
| 18 | 71-3577 | Connector pipe 1                            |
| 19 | 83-4898 | Bracket—Air control lever 1                 |
| 20 | 21-1903 | Screw 1                                     |
| 21 | 70-9352 | Inlet tappet guide block 1                  |
| 22 | 70-9352 | Exhaust tappet guide block 1                |
| 23 | 70-7563 | 'O' ring 2                                  |
| 24 | 97-0200 | Set bolt 2                                  |
| 25 | 70-2441 | Washer 2                                    |
| 26 | 70-3059 | Inlet tappet 2                              |
| 27 | 70-8801 | Exhaust tappet 2                            |
|    |         | 11                                          |

Fig. 5. CYLINDER BLOCK AND HEAD, TR7RV