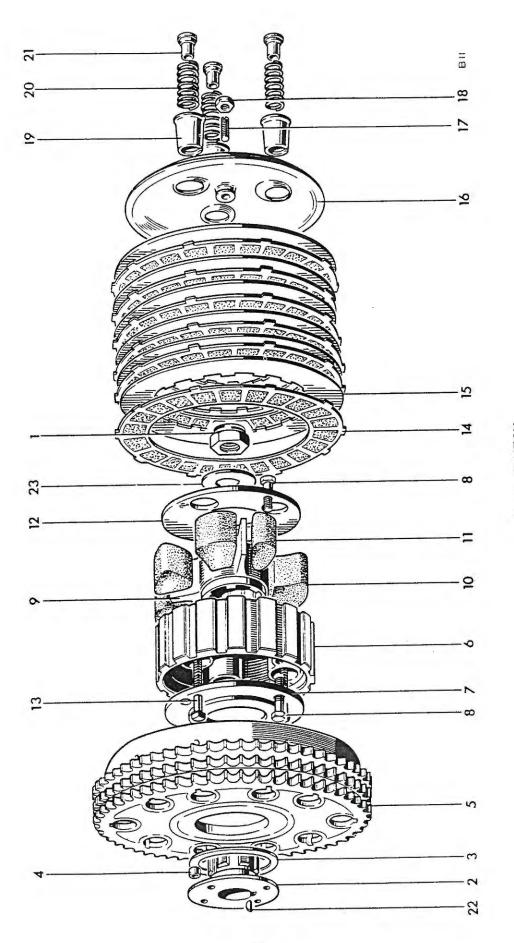

| *** | 1              |
| 45 | 57-4356 | Cotter pin c w nut and washer                                                                                   |     | 1              |
| 46 | 21-0544 | Domed nut                                                                                                       |     | 1              |
| 47 | 57-2166 | Filler plug                                                                                                     |     | 1              |
| 48 | 70-8782 | "O" ring                                                                                                        |     | 1              |
|    |         |                                                                                                                 |     |                |





| Ref. No. | Part No. | DESCRIPTION | QUANTITY | REMARKS |
|----------|----------|-------------|----------|---------|

# CLUTCH

| 1  | 21-0586 | Clutch securing nut 1    |   |
|----|---------|--------------------------|---|
| 2  | 57-3929 | Hub 1                    |   |
| 3  | 57-3921 | Thrust washer 1          |   |
| 4  | 57-394  | Roller 20                | ) |
| 5  | 57-4640 | Sprocket and housing 1   |   |
| 6  | 57-4438 | Centre 1                 |   |
| 7  | 57-4436 | Inner plate 1            |   |
| 8  | 21-2157 | Bolt 3                   |   |
| 9  | 57-4636 | Shock absorber spider 1  |   |
| 10 | 57-1722 | Drive rubber (large)     |   |
| 11 | 57-1723 | Rebound rubber (small)   |   |
| 12 | 57-4437 | Outer plate 1            |   |
| 13 | 57-0423 | Screwed pin              |