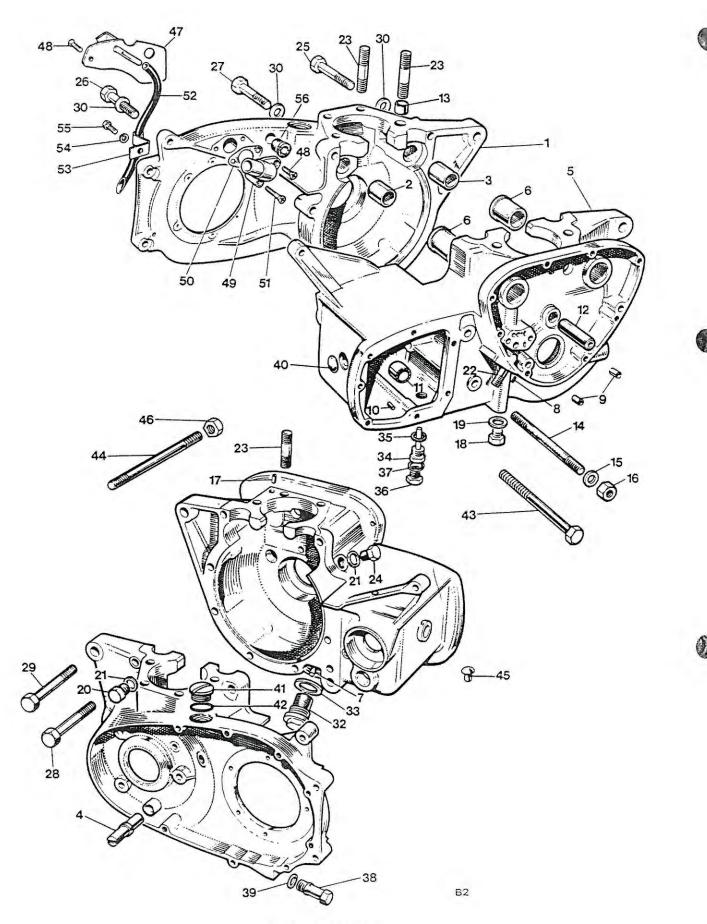

|       |          |         |       | 1                  |
| 38          | 70–2879  | Clamping washer       | ***      | •••     | ***      |       | • • •    | • • •   |       | 1                  |
| Not illus.  | 71–2663  | Main bearing, left    |          | ***     |          |       | • • •    | ***     | •••   | 1                  |
| Not illus.  | 70-8038  | Spacer                | -        |         |          |       |          |         | ۸.    | required (up to 4) |
| Not illus.  | 71–2660  | Shim (0.010 in.)      | > 61     | ngine s | procke   |       |          | *11     |       | required (up to 4) |
| Tiou illus. | 71-2000  | Shim (0.030 in.)      |          |         |          |       |          |         | As    | required (up to 4) |

\*Use 60-0524 Loctite Sealant



Fig. 2 CRANKCASE

#### CRANKCASE

| 1  | 71-3677                         | CRANKCASE DRIVE SIDE 1