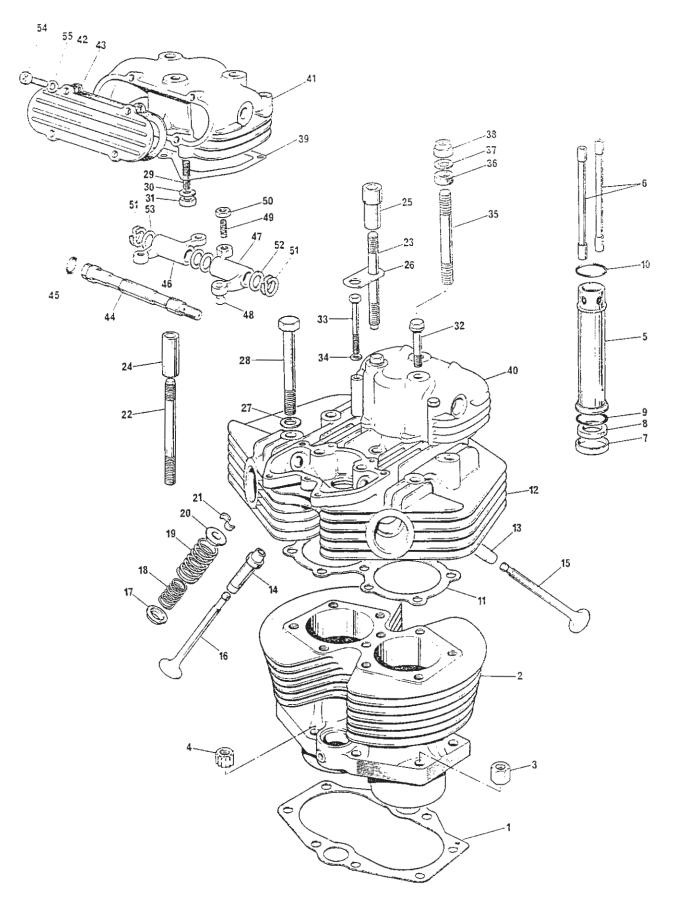

#### GASKET SETS

Decoke 99-3022 Overhaul 99-3023

Fig. 1. CRANKSHAFT AND CONNECTING RODS