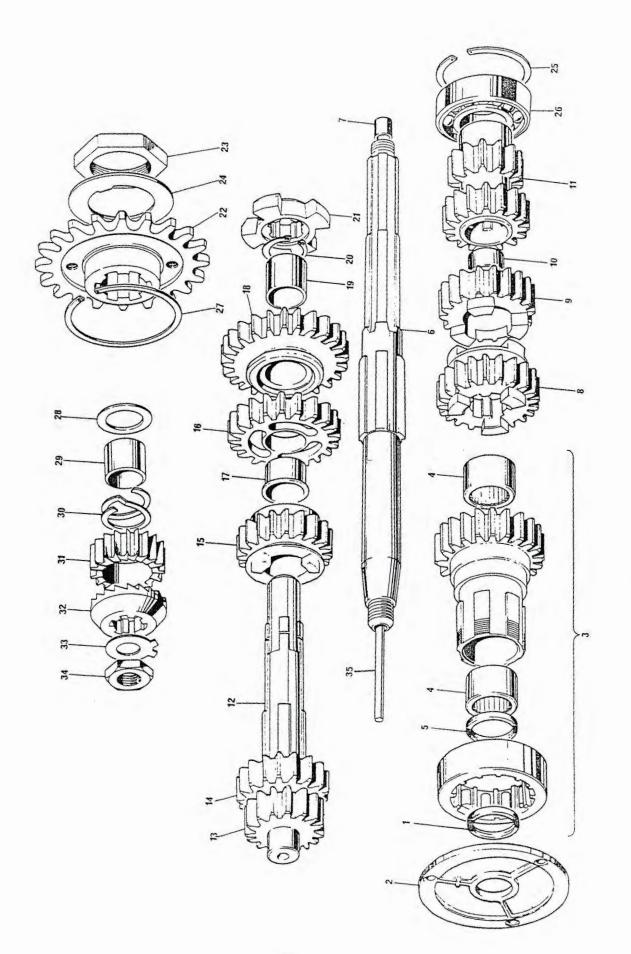

#### GASKET SETS

Decoke 99-3022 Overhaul 99-3023

Fig. 1. CRANKSHAFT AND CONNECTING RODS

# CRANKSHAFT AND CONNECTING RODS

|             | an outs  | CD ANUCULARY AND      | FLVV     | 11.1551 |          | ADIV  |          |         |       | 4                  |
|-------------|----------|-----------------------|----------|---------|----------|-------|----------|---------|-------|--------------------|
| 1           | 71-3674  | CRANKSHAFT AND        |          |         |          |       | ***      |         | • • • | 1                  |
| 2           | 71–3298  | CRANKSHAFT            | ,        |         | JRE      | •••   | •••      | • • •   | • • • | 1                  |
| 3           | 70–3903  | Oil tube              |          |         |          | • • • |          | • • •   | • • • | 1                  |
| 4           | 71–2800  | Screwed plu           | 00       |         | • • •    | •••   |          |         | • • • | ]                  |
| 5           | 71-2425  | Flywheel              |          |         |          |       |          |         | * * * | 1                  |
| 6           | *71-3552 | Flywheel bolt         |          |         |          | ***   |          |         | • • • | 3                  |
| 7           | 71-1003  | Washer                |          | ***     | • • •    |       |          |         | - • • | 3                  |
| 8           | 70-3114  | Crankshaft stud       | , .      | O.A.)   | • • •    | • • • |          | • • •   |       | 1                  |
| 9           | 71-3006  | CONNECTING ROL        | )        |         |          |       |          |         |       | 2                  |
| 10          | 70-9914  | Connecting rod        | bolt     |         |          |       | • • •    |         |       | 4                  |
| 11          | 60-3761  | Self locking nut      |          |         |          |       | • • •    |         |       | 4                  |
| 12          | 70-3586  | Big end bearing (Ava  | lable in | 01      | 0 in. ar | d 02  | 20 in. u | indersi | zes)  | 4                  |
| 13          | 71-3676  | PISTON COMPLETE       |          |         |          |       |          |         |       | 2                  |
| 14          | 71-3690  | Taper compression     | on ring  |         |          |       |          |         |       | 4                  |
| 15          | 71-3695  | Oil control ring      |          |         | • • •    |       |          |         |       | 2                  |
| 16          | 71-3354  | Gudgeon pin           |          |         |          |       |          |         |       | 2                  |
| 17          | 71-3700  | Circlip               |          |         |          |       |          |         |       | 4                  |
| 18          | 60-4167  | Main bearing, right   |          |         |          | ***   |          | ,       |       | 1                  |
| 19          | 71-3542  | Motor sprocket, 29 to | eeth Tr  | iplex   |          |       |          |         |       | 1                  |
| 20          | 71-3544  | Distance piece        |          |         |          |       |          |         |       | 1                  |
| 21          | 71-0082  | Rotor key             |          | ***     |          |       |          |         |       | 1                  |
| 22          | 54213901 | Rotor (99-0739)       |          |         |          | ,,,   |          |         |       | 1                  |
| 23          | 70-3975  | Tab washer            |          |         |          |       |          |         |       | 1                  |
| 24          | 21-2182  | Nut                   |          | -       | -        |       |          |         |       | 1                  |
| 25          | 70-1580  | Key                   |          |         |          |       |          |         |       | 1                  |
| 26          | 70-4564  | Timing pinion         |          |         |          |       |          |         |       | 1                  |
| 27          | 71-2877  | Nut                   |          |         |          |       |          |         |       | 1                  |
| 28          | 70-6159  | INTERMEDIATE WH       |          |         |          |       |          |         |       | 1                  |
| 29          | 70-0400  | Intermediate who      |          |         |          |       | ***      |         |       | 1                  |
| 30          | 71-3666  | Camshaft pinion       |          | ***     |          |       |          |         |       | 2                  |
| 31          | 70-1558  | Camshaft key          |          |         |          |       |          | ***     |       | 2                  |
| 32          | 71-1007  | Inlet camshaft nut    |          |         |          |       |          |         |       | 1                  |
| 33          | 70-6523  |                       |          |         |          |       |          |         |       | 1                  |
| 34          | 71-3011  | Inlet camshaft        |          |         |          |       |          |         |       | 1                  |
| 35          | 71-3010  | EXHAUST CAMSHA        |          |         |          |       |          |         |       | 1                  |
| 36          | 70-9988  | Tachometer drive      |          |         |          |       |          |         |       | 1                  |
| 37          | 70-3300  |                       |          |         |          |       |          |         |       | 1                  |
| 38          | 70–2879  | Clamping washer       | ***      | •••     | ***      |       | • • •    | • • •   |       | 1                  |
| Not illus.  | 71–2663  | Main bearing, left    |          | ***     |          |       | • • •    | ***     | •••   | 1                  |
| Not illus.  | 70-8038  | Spacer                | -        |         |          |       |          |         | ۸.    | required (up to 4) |
| Not illus.  | 71–2660  | Shim (0.010 in.)      | > 61     | ngine s | procke   |       |          | *11     |       | required (up to 4) |
| Tiou illus. | 71-2000  | Shim (0.030 in.)      |          |         |          |       |          |         | As    | required (up to 4) |