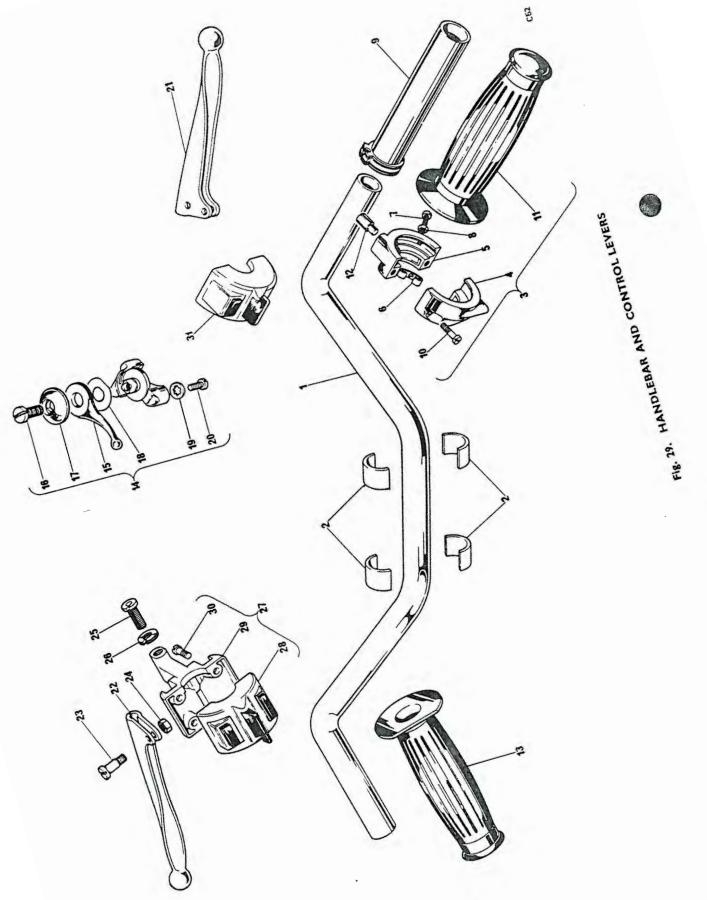

ws) (9 | 9-1257) |         |        |     | 1              |
| 13         | 54534931 | Base assembly         |          |         |         |         |        |     | Reference only |
| 14         | 54583924 | Gasket                |          |         |         |         |        |     | Reference only |
| 15         | 380      | Bulb (99-0542)        |          |         |         | •••     |        |     | 1              |
| Not illus. | 60-4103  | Cable grommet         |          |         |         | •••     | • • •  |     | 5              |
| Not illus. | 60-3748  | Decal '5 SPEED'       |          |         |         | •••     |        |     | 1              |
|            |          |                       |          |         |         |         |        |     |                |



HANDLEBARS AND CONTROL LEVERS

| 1  | 97 <del>_44</del> 11 | Handlebar                       | . 1              |
|----|----------------------|---------------------------------|------------------|
| 2  | 97-1425              | Sleeve, handlebar mounting      | . 4              |
| 3  | 16/364               | TWISTGRIP (99-0248)             | . 1              |
| 4  | 16/328               | Body, top half (99-0245)        | . 1              |
| 5  | 16/329               | BODY, BOTTOM HALF (99-0246)     | . 1              |
| 6  | 16/008               | Friction spring                 | . Reference only |
| 7  | 16/009               | Screw                           | . Reference only |
| 8  | 16/010               | Locknut                         | . Reference only |
| 9  | 99-0244