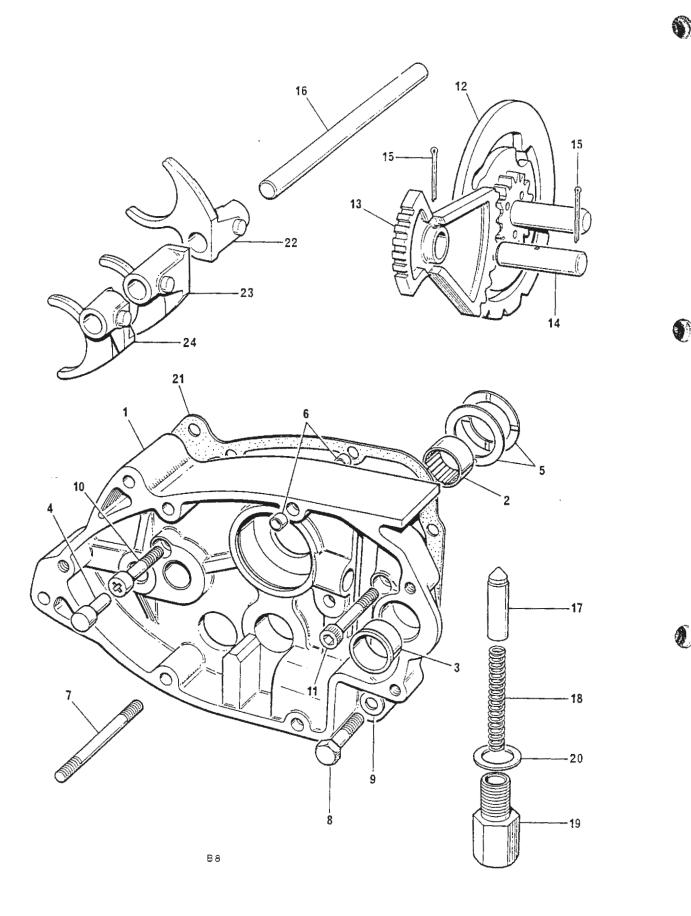

#### GASKET SETS

Decoke 99-3022 Overhaul 99-3023

Fig. 1. CRANKSHAFT AND CONNECTING RODS

# CRANKSHAFT AND CONNECTING RODS

|             | an outs  | CD ANUCULARY AND      | FLVV     | 11.1551 |          | ADIV  |          |         |       | 4                  |
|-------------|----------|-----------------------|----------|---------|----------|-------|----------|---------|-------|--------------------|
| 1           | 71-3674  | CRANKSHAFT AND        |          |         |          |       | ***      |         | • • • | 1                  |
| 2           | 71–3298  | CRANKSHAFT            | ,        |         | JRE      | •••   | •••      | • • •   | • • • | 1                  |
| 3           | 70–3903  | Oil tube              |          |         |          | • • • |          | • • •   | • • • | 1                  |
| 4           | 71–2800  | Screwed plu           | 00       |         | • • •    | •••   |          |         | • • • | ]                  |
| 5           | 71-2425  | Flywheel              |          |         |          |       |          |         | * * * | 1                  |
| 6           | *71-3552 | Flywheel bolt         |          |         |          | ***   |          |         | • • • | 3                  |
| 7           | 71-1003  | Washer                |          | ***     | • • •    |       |          |         | - • • | 3                  |
| 8           | 70-3114  | Crankshaft stud       | , .      | O.A.)   | • • •    | • • • |          | • • •   |       | 1                  |
| 9           | 71-3006  | CONNECTING ROL        | )        |         |          |       |          |         |       | 2                  |
| 10          | 70-9914  | Connecting rod        | bolt     |         |          |       | • • •    |         |       | 4                  |
| 11          | 60-3761  | Self locking nut      |          |         |          |       | • • •    |         |       | 4                  |
| 12          | 70-3586  | Big end bearing (Ava  | lable in | 01      | 0 in. ar | d 02  | 20 in. u | indersi | zes)  | 4                  |
| 13          | 71-3676  | PISTON COMPLETE       |          |         |          |       |          |         |       | 2                  |
| 14          | 71-3690  | Taper compression     | on ring  |         |          |       |          |         |       | 4                  |
| 15          | 71-3695  | Oil control ring      |          |         | • • •    |       |          |         |       | 2                  |
| 16          | 71-3354  | Gudgeon pin           |          |         |          |       |          |         |       | 2                  |
| 17          | 71-3700  | Circlip               |          |         |          |       |          |         |       | 4                  |
| 18          | 60-4167  | Main bearing, right   |          |         |          | ***   |          | ,       |       | 1                  |
| 19          | 71-3542  | Motor sprocket, 29 to | eeth Tr  | iplex   |          |       |          |         |       | 1                  |
| 20          | 71-3544  | Distance piece        |          |         |          |       |          |         |       | 1                  |
| 21          | 71-0082  | Rotor key             |          | ***     |          |       |          |         |       | 1                  |
| 22          | 54213901 | Rotor (99-0739)       |          |         |          | ,,,   |          |         |       | 1                  |
| 23          | 70-3975  | Tab washer            |          |         |          |       |          |         |       | 1                  |
| 24          | 21-2182  | Nut                   |          | -       | -        |       |          |         |       | 1                  |
| 25          | 70-1580  | Key                   |          |         |          |       |          |         |       | 1                  |
| 26          | 70-4564  | Timing pinion         |          |         |          |       |          |         |       | 1                  |
| 27          | 71-2877  | Nut                   |          |         |          |       |          |         |       | 1                  |
| 28          | 70-6159  | INTERMEDIATE WH       |          |         |          |       |          |         |       | 1                  |
| 29          | 70-0400  | Intermediate who      |          |         |          |       | ***      |         |       | 1                  |
| 30          | 71-3666  | Camshaft pinion       |          | ***     |          |       |          |         |       | 2                  |
| 31          | 70-1558  | Camshaft key          |          |         |          |       |          | ***     |       | 2                  |
| 32          | 71-1007  | Inlet camshaft nut    |          |         |          |       |          |         |       | 1                  |
| 33          | 70-6523  |                       |          |         |          |       |          |         |       | 1                  |
| 34          | 71-3011  | Inlet camshaft        |          |         |          |       |          |         |       | 1                  |
| 35          | 71-3010  | EXHAUST CAMSHA        |          |         |          |       |          |         |       | 1                  |
| 36          | 70-9988  | Tachometer drive      |          |         |          |       |          |         |       | 1                  |
| 37          | 70-3300  |                       |          |         |          |       |          |         |       | 1                  |
| 38          | 70–2879  | Clamping washer       | ***      | •••     | ***      |       | • • •    | • • •   |       | 1                  |
| Not illus.  | 71–2663  | Main bearing, left    |          | ***     |          |       | • • •    | ***     | •••   | 1                  |
| Not illus.  | 70-8038  | Spacer                | -        |         |          |       |          |         | ۸.    | required (up to 4) |
| Not illus.  | 71–2660  | Shim (0.010 in.)      | > 61     | ngine s | procke   |       |          | *11     |       | required (up to 4) |
| Tiou illus. | 71-2000  | Shim (0.030 in.)      |          |         |          |       |          |         | As    | required (up to 4) |