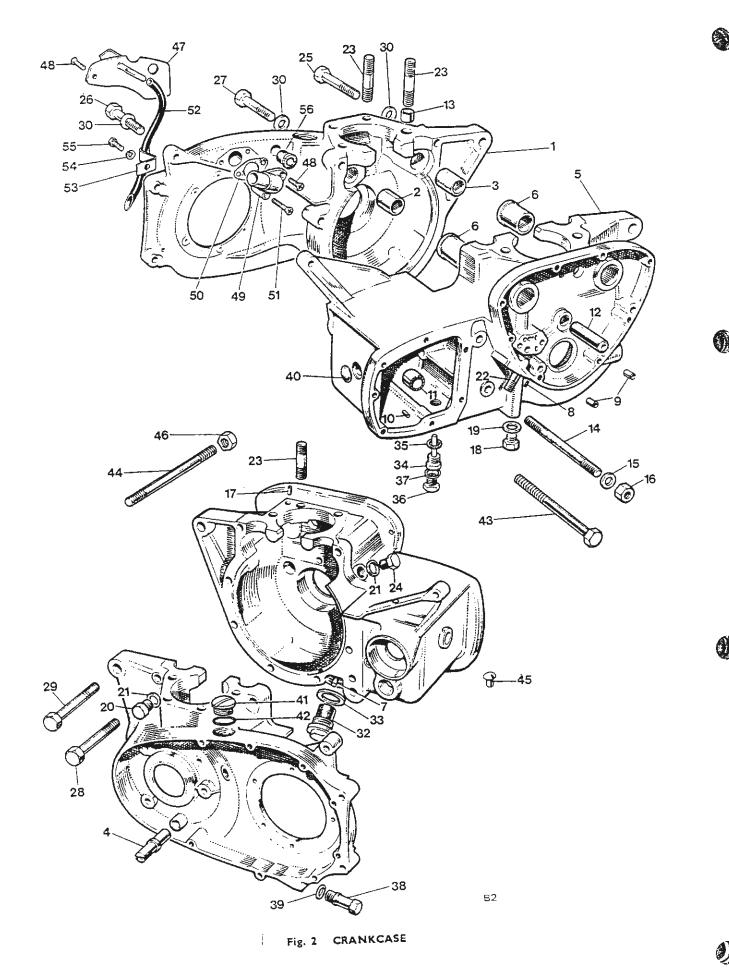

|     |



| Ref. No. | Part No. | DESCRIPTION     |        |        |       |       |      | QUA          | ANTITY | REMARKS |   |  |
|----------|----------|-----------------|--------|--------|-------|-------|------|--------------|--------|---------|---|--|
|          |          | CRA             | NK     | CAS    | SE (  | cont  | inue | e <b>d</b> ) |        |         |   |  |
| 49       | 70-9335  | Outlet stub     |        |        | •••   |       |      |              |        |         | 1 |  |
| 50       | 71-1460  | Joint washer    |        |        | ***   | • • • |      |              |        |         | 1 |  |
| 51       | 71-1077  | Screw           |        |        |       |       |      |              |        |         | 2 |  |
| 52       | 71-3174  | Tube, primary c | hain o | ile