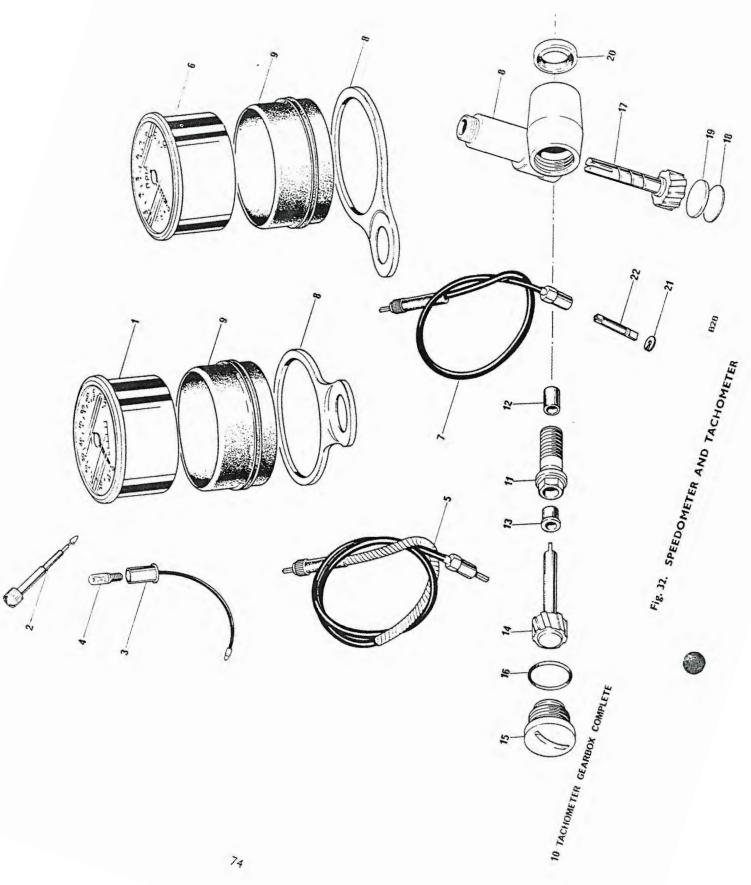

# MOTOR UNIT FITTINGS AND FOOTRESTS

| 1          | 83-2854 | Footrest—L.H 1                                                                                                                                                                                                                                                                                                                                                                                                                                                                                                                                                                                                                                                                                                                                                                                                                                                                                                                                                                                                                                                                                                                                                                                                                                                                                                                                                                                                                                                                                                                                                                                                                                                                                                                                                                                                                                                                                                                                                                                                                                                                                                                 |
|------------|---------|--------------------------------------------------------------------------------------------------------------------------------------------------------------------------------------------------------------------------------------------------------------------------------------------------------------------------------------------------------------------------------------------------------------------------------------------------------------------------------------------------------------------------------------------------------------------------------------------------------------------------------------------------------------------------------------------------------------------------------------------------------------------------------------------------------------------------------------------------------------------------------------------------------------------------------------------------------------------------------------------------------------------------------------------------------------------------------------------------------------------------------------------------------------------------------------------------------------------------------------------------------------------------------------------------------------------------------------------------------------------------------------------------------------------------------------------------------------------------------------------------------------------------------------------------------------------------------------------------------------------------------------------------------------------------------------------------------------------------------------------------------------------------------------------------------------------------------------------------------------------------------------------------------------------------------------------------------------------------------------------------------------------------------------------------------------------------------------------------------------------------------|
| 2          | 83-2855 | Footrest—R.H 1                                                                                                                                                                                                                                                                                                                                                                                                                                                                                                                                                                                                                                                                                                                                                                                                                                                                                                                                                                                                                                                                                                                                                                                                                                                                                                                                                                                                                                                                                                                                                                                                                                                                                                                                                                                                                                                                                                                                                                                                                                                                                                                 |
| 3          | 14-0259 | Bolt 2                                                                                                                                                                                                                                                                                                                                                                                                                                                                                                                                                                                                                                                                                                                                                                                                                                                                                                                                                                                                                                                                                                                                                                                                                                                                                                                                                                                                                                                                                                                                                                                                                                                                                                                                                                                                                                                                                                                                                                                                                                                                                                                         |
| 4          | 60-2333 | Washer 2                                                                                                                                                                                                                                                                                                                                                                                                                                                                                                                                                                                                                                                                                                                                                                                                                                                                                                                                                                                                                                                                                                                                                                                                                                                                                                                                                                                                                                                                                                                                                                                                                                                                                                                                                                                                                                                                                                                                                                                                                                                                                                                       |
| 5          | 82-9279 | Footrest rubber 2                                                                                                                                                                                                                                                                                                                                                                                                                                                                                                                                                                                                                                                                                                                                                                                                                                                                                                                                                                                                                                                                                                                                                                                                                                                                                                                                                                                                                                                                                                                                                                                                                                                                                                                                                                                                                                                                                                                                                                                                                                                                                                              |
| 6          | 83-2841 | PILLION FOOTREST 2                                                                                                                                                                                                                                                                                                                                                                                                                                                                                                                                                                                                                                                                                                                                                                                                                                                                                                                                                                                                                                                                                                                                                                                                                                                                                                                                                                                                                                                                                                                                                                                                                                                                                                                                                                                                                                                                                                                                                                                                                                                                                                             |
| 7          | 82-9053 | Pedal 1                                                                                                                                                                                                                                                                                                                                                                                                                                                                                                                                                                                                                                                                                                                                                                                                                                                                                                                                                                                                                                                                                                                                                                                                                                                                                                                                                                                                                                                                                                                                                                                                                                                                                                                                                                                                                                                                                                                                                                                                                                                                                                                        |
| 8          | 83-3207 | Hanger bolt 1                                                                                                                                                                                                                                                                                                                                                                                                                                                                                                                                                                                                                                                                                                                                                                                                                                                                                                                                                                                                                                                                                                                                                                                                                                                                                                                                                                                                                                                                                                                                                                                                                                                                                                                                                                                                                                                                                                                                                                                                                                                                                                                  |
| 9          | 14-0217 | Bolt ) 1                                                                                                                                                                                                                                                                                                                                                                                                                                                                                                                                                                                                                                                                                                                                                                                                                                                                                                                                                                                                                                                                                                                                                                                                                                                                                                                                                                                                                                                                                                                                                                                                                                                                                                                                                                                                                                                                                                                                                                                                                                                                                                                       |
| 10         | 82-9089 | Washer > Footrest swivel 1                                                                                                                                                                                                                                                                                                                                                                                                                                                                                                                                                                                                                                                                                                                                                                                                                                                                                                                                                                                                                                                                                                                                                                                                                                                                                                                                                                                                                                                                                                                                                                                                                                                                                                                                                                                                                                                                                                                                                                                                                                                                                                     |
| 11         | 14-1302 | Nut 1                                                                                                                                                                                                                                                                                                                                                                                                                                                                                                                                                                                                                                                                                                                                                                                                                                                                                                                                                                                                                                                                                                                                                                                                                                                                                                                                                                                                                                                                                                                                                                                                                                                                                                                                                                                                                                                                                                                                                                                                                                                                                                                          |
| 12         | 14-1303 | Nut 1 1                                                                                                                                                                                                                                                                                                                                                                                                                                                                                                                                                                                                                                                                                                                                                                                                                                                                                                                                                                                                                                                                                                                                                                                                                                                                                                                                                                                                                                                                                                                                                                                                                                                                                                                                                                                                                                                                                                                                                                                                                                                                                                                        |
| 13         | 82-2184 | Washer Footrest to frame 1                                                                                                                                                                                                                                                                                                                                                                                                                                                                                                                                                                                                                                                                                                                                                                                                                                                                                                                                                                                                                                                                                                                                                                                                                                                                                                                                                                                                                                                                                                                                                                                                                                                                                                                                                                                                                                                                                                                                                                                                                                                                                                     |
| 14         | 82-9054 | Footrest rubber 1                                                                                                                                                                                                                                                                                                                                                                                                                                                                                                                                                                                                                                                                                                                                                                                                                                                                                                                                                                                                                                                                                                                                                                                                                                                                                                                                                                                                                                                                                                                                                                                                                                                                                                                                                                                                                                                                                                                                                                                                                                                                                                              |
| 15         | 83-2666 | Rear brake pedal 1                                                                                                                                                                                                                                                                                                                                                                                                                                                                                                                                                                                                                                                                                                                                                                                                                                                                                                                                                                                                                                                                                                                                                                                                                                                                                                                                                                                                                                                                                                                                                                                                                                                                                                                                                                                                                                                                                                                                                                                                                                                                                                             |
| 16         | 14-0103 | Scrow )                                                                                                                                                                                                                                                                                                                                                                                                                                                                                                                                                                                                                                                                                                                                                                                                                                                                                                                                                                                                                                                                                                                                                                                                                                                                                                                                                                                                                                                                                                                                                                                                                                                                                                                                                                                                                                                                                                                                                                                                                                                                                                                        |
| 17         | 14-0301 | Nut Stop light adjustment 1                                                                                                                                                                                                                                                                                                                                                                                                                                                                                                                                                                                                                                                                                                                                                                                                                                                                                                                                                                                                                                                                                                                                                                                                                                                                                                                                                                                                                                                                                                                                                                                                                                                                                                                                                                                                                                                                                                                                                                                                                                                                                                    |
| 18         | 21-2045 | Pivot pin 1                                                                                                                                                                                                                                                                                                                                                                                                                                                                                                                                                                                                                                                                                                                                                                                                                                                                                                                                                                                                                                                                                                                                                                                                                                                                                                                                                                                                                                                                                                                                                                                                                                                                                                                                                                                                                                                                                                                                                                                                                                                                                                                    |
| 19         | 14-1303 | N                                                                                                                                                                                                                                                                                                                                                                                                                                                                                                                                                                                                                                                                                                                                                                                                                                                                                                                                                                                                                                                                                                                                                                                                                                                                                                                                                                                                                                                                                                                                                                                                                                                                                                                                                                                                                                                                                                                                                                                                                                                                                                                              |
| 20         | 70-8084 | W. day                                                                                                                                                                                                                                                                                                                                                                                                                                                                                                                                                                                                                                                                                                                                                                                                                                                                                                                                                                                                                                                                                                                                                                                                                                                                                                                                                                                                                                                                                                                                                                                                                                                                                                                                                                                                                                                                                                                                                                                                                                                                                                                         |
| 21         | 83-2860 | Dec hale accessed 1                                                                                                                                                                                                                                                                                                                                                                                                                                                                                                                                                                                                                                                                                                                                                                                                                                                                                                                                                                                                                                                                                                                                                                                                                                                                                                                                                                                                                                                                                                                                                                                                                                                                                                                                                                                                                                                                                                                                                                                                                                                                                                            |
| 22         | _       | Called to ( 1 to 1 1 to )                                                                                                                                                                                                                                                                                                                                                                                                                                                                                                                                                                                                                                                                                                                                                                                                                                                                                                                                                                                                                                                                                                                                                                                                                                                                                                                                                                                                                                                                                                                                                                                                                                                                                                                                                                                                                                                                                                                                                                                                                                                                                                      |
| 23         | 83-4277 | Diseases                                                                                                                                                                                                                                                                                                                                                                                                                                                                                                                                                                                                                                                                                                                                                                                                                                                                                                                                                                                                                                                                                                                                                                                                                                                                                                                                                                                                                                                                                                                                                                                                                                                                                                                                                                                                                                                                                                                                                                                                                                                                                                                       |
| 24         | 82-7387 | Address and Employed                                                                                                                                                                                                                                                                                                                                                                                                                                                                                                                                                                                                                                                                                                                                                                                                                                                                                                                                                                                                                                                                                                                                                                                                                                                                                                                                                                                                                                                                                                                                                                                                                                                                                                                                                                                                                                                                                                                                                                                                                                                                                                           |
| 25         | 83-3024 |                                                                                                                                                                                                                                                                                                                                                                                                                                                                                                                                                                                                                                                                                                                                                                                                                                                                                                                                                                                                                                                                                                                                                                                                                                                                                                                                                                                                                                                                                                                                                                                                                                                                                                                                                                                                                                                                                                                                                                                                                                                                                                                                |
| 26         | 83-3023 | The state of the s |
| 27         | 14-0115 | note in the second seco |
| 28         | 14-0116 |                                                                                                                                                                                                                                                                                                                                                                                                                                                                                                                                                                                                                                                                                                                                                                                                                                                                                                                                                                                                                                                                                                                                                                                                                                                                                                                                                                                                                                                                                                                                                                                                                                                                                                                                                                                                                                                                                                                                                                                                                                                                                                                                |
| 29         | 14-1302 | Rear motor plates to frame                                                                                                                                                                                                                                                                                                                                                                                                                                                                                                                                                                                                                                                                                                                                                                                                                                                                                                                                                                                                                                                                                                                                                                                                                                                                                                                                                                                                                                                                                                                                                                                                                                                                                                                                                                                                                                                                                                                                                                                                                                                                                                     |
| 30         | 60-2330 | 114                                                                                                                                                                                                                                                                                                                                                                                                                                                                                                                                                                                                                                                                                                                                                                                                                                                                                                                                                                                                                                                                                                                                                                                                                                                                                                                                                                                                                                                                                                                                                                                                                                                                                                                                                                                                                                                                                                                                                                                                                                                                                                                            |
| 31         | 14-0220 |                                                                                                                                                                                                                                                                                                                                                                                                                                                                                                                                                                                                                                                                                                                                                                                                                                                                                                                                                                                                                                                                                                                                                                                                                                                                                                                                                                                                                                                                                                                                                                                                                                                                                                                                                                                                                                                                                                                                                                                                                                                                                                                                |
| 32         | 14-0221 |                                                                                                                                                                                                                                                                                                                                                                                                                                                                                                                                                                                                                                                                                                                                                                                                                                                                                                                                                                                                                                                                                                                                                                                                                                                                                                                                                                                                                                                                                                                                                                                                                                                                                                                                                                                                                                                                                                                                                                                                                                                                                                                                |
| 33         |         | Motor to motor plates                                                                                                                                                                                                                                                                                                                                                                                                                                                                                                                                                                                                                                                                                                                                                                                                                                                                                                                                                                                                                                                                                                                                                                                                                                                                                                                                                                                                                                                                                                                                                                                                                                                                                                                                                                                                                                                                                                                                                                                                                                                                                                          |
|            | 14-1302 | Nut ( 1000 to motor places 4                                                                                                                                                                                                                                                                                                                                                                                                                                                                                                                                                                                                                                                                                                                                                                                                                                                                                                                                                                                                                                                                                                                                                                                                                                                                                                                                                                                                                                                                                                                                                                                                                                                                                                                                                                                                                                                                                                                                                                                                                                                                                                   |
| 34         | 60-2321 | Washer   8                                                                                                                                                                                                                                                                                                                                                                                                                                                                                                                                                                                                                                                                                                                                                                                                                                                                                                                                                                                                                                                                                                                                                                                                                                                                                                                                                                                                                                                                                                                                                                                                                                                                                                                                                                                                                                                                                                                                                                                                                                                                                                                     |
| 35         | 83-2846 | Distance piece—L.H 1                                                                                                                                                                                                                                                                                                                                                                                                                                                                                                                                                                                                                                                                                                                                                                                                                                                                                                                                                                                                                                                                                                                                                                                                                                                                                                                                                                                                                                                                                                                                                                                                                                                                                                                                                                                                                                                                                                                                                                                                                                                                                                           |
| 36         | 83-2847 | Distance piece—R.H 1                                                                                                                                                                                                                                                                                                                                                                                                                                                                                                                                                                                                                                                                                                                                                                                                                                                                                                                                                                                                                                                                                                                                                                                                                                                                                                                                                                                                                                                                                                                                                                                                                                                                                                                                                                                                                                                                                                                                                                                                                                                                                                           |
| 37         | 21-2112 | Bolt Motor to frame centre bottom 1                                                                                                                                                                                                                                                                                                                                                                                                                                                                                                                                                                                                                                                                                                                                                                                                                                                                                                                                                                                                                                                                                                                                                                                                                                                                                                                                                                                                                                                                                                                                                                                                                                                                                                                                                                                                                                                                                                                                                                                                                                                                                            |
| 38         | 14-1304 | Nut 1                                                                                                                                                                                                                                                                                                                                                                                                                                                                                                                                                                                                                                                                                                                                                                                                                                                                                                                                                                                                                                                                                                                                                                                                                                                                                                                                                                                                                                                                                                                                                                                                                                                                                                                                                                                                                                                                                                                                                                                                                                                                                                                          |
| 39         | 60-2332 | Washer 2                                                                                                                                                                                                                                                                                                                                                                                                                                                                                                                                                                                                                                                                                                                                                                                                                                                                                                                                                                                                                                                                                                                                                                                                                                                                                                                                                                                                                                                                                                                                                                                                                                                                                                                                                                                                                                                                                                                                                                                                                                                                                                                       |
| 40         | 83-2848 | Distance piece—L.H 1                                                                                                                                                                                                                                                                                                                                                                                                                                                                                                                                                                                                                                                                                                                                                                                                                                                                                                                                                                                                                                                                                                                                                                                                                                                                                                                                                                                                                                                                                                                                                                                                                                                                                                                                                                                                                                                                                                                                                                                                                                                                                                           |
| 41         | 83-2849 | Distance piece—R.H 1                                                                                                                                                                                                                                                                                                                                                                                                                                                                                                                                                                                                                                                                                                                                                                                                                                                                                                                                                                                                                                                                                                                                                                                                                                                                                                                                                                                                                                                                                                                                                                                                                                                                                                                                                                                                                                                                                                                                                                                                                                                                                                           |
| 42         | 14-0254 | Bolt Motor fixing front 1                                                                                                                                                                                                                                                                                                                                                                                                                                                                                                                                                                                                                                                                                                                                                                                                                                                                                                                                                                                                                                                                                                                                                                                                                                                                                                                                                                                                                                                                                                                                                                                                                                                                                                                                                                                                                                                                                                                                                                                                                                                                                                      |
| 43         | 14-1304 | Nut 1                                                                                                                                                                                                                                                                                                                                                                                                                                                                                                                                                                                                                                                                                                                                                                                                                                                                                                                                                                                                                                                                                                                                                                                                                                                                                                                                                                                                                                                                                                                                                                                                                                                                                                                                                                                                                                                                                                                                                                                                                                                                                                                          |
| 44         | 60-2332 | Washer 1                                                                                                                                                                                                                                                                                                                                                                                                                                                                                                                                                                                                                                                                                                                                                                                                                                                                                                                                                                                                                                                                                                                                                                                                                                                                                                                                                                                                                                                                                                                                                                                                                                                                                                                                                                                                                                                                                                                                                                                                                                                                                                                       |
| 45         | 83-3537 | Steady bracket motor to frame 1                                                                                                                                                                                                                                                                                                                                                                                                                                                                                                                                                                                                                                                                                                                                                                                                                                                                                                                                                                                                                                                                                                                                                                                                                                                                                                                                                                                                                                                                                                                                                                                                                                                                                                                                                                                                                                                                                                                                                                                                                                                                                                |
| 15         | 14-0129 | Bolt 1                                                                                                                                                                                                                                                                                                                                                                                                                                                                                                                                                                                                                                                                                                                                                                                                                                                                                                                                                                                                                                                                                                                                                                                                                                                                                                                                                                                                                                                                                                                                                                                                                                                                                                                                                                                                                                                                                                                                                                                                                                                                                                                         |
| ÷7         | 83-3329 | Distance piece > Bracket to frame 1                                                                                                                                                                                                                                                                                                                                                                                                                                                                                                                                                                                                                                                                                                                                                                                                                                                                                                                                                                                                                                                                                                                                                                                                                                                                                                                                                                                                                                                                                                                                                                                                                                                                                                                                                                                                                                                                                                                                                                                                                                                                                            |
| 48         | 60-2331 | Washer 1                                                                                                                                                                                                                                                                                                                                                                                                                                                                                                                                                                                                                                                                                                                                                                                                                                                                                                                                                                                                                                                                                                                                                                                                                                                                                                                                                                                                                                                                                                                                                                                                                                                                                                                                                                                                                                                                                                                                                                                                                                                                                                                       |
| 49         | 83-4086 | Attachment plate 1                                                                                                                                                                                                                                                                                                                                                                                                                                                                                                                                                                                                                                                                                                                                                                                                                                                                                                                                                                                                                                                                                                                                                                                                                                                                                                                                                                                                                                                                                                                                                                                                                                                                                                                                                                                                                                                                                                                                                                                                                                                                                                             |
| Not illus. |         | Nut \                                                                                                                                                                                                                                                                                                                                                                                                                                                                                                                                                                                                                                                                                                                                                                                                                                                                                                                                                                                                                                                                                                                                                                                                                                                                                                                                                                                                                                                                                                                                                                                                                                                                                                                                                                                                                                                                                                                                                                                                                                                                                                                          |
| Not illus. | 83-3602 | Collar Footrest bolt 2                                                                                                                                                                                                                                                                                                                                                                                                                                                                                                                                                                                                                                                                                                                                                                                                                                                                                                                                                                                                                                                                                                                                                                                                                                                                                                                                                                                                                                                                                                                                                                                                                                                                                                                                                                                                                                                                                                                                                                                                                                                                                                         |
|            |         |                                                                                                                                                                                                                                                                                                                                                                                                                                                                                                                                                                                                                                                                                                                                                                                                                                                                                                                                                                                                                                                                                                                                                                                                                                                                                                                                                                                                                                                                                                                                                                                                                                                                                                                                                                                                                                                                                                                                                                                                                                                                                                                                |