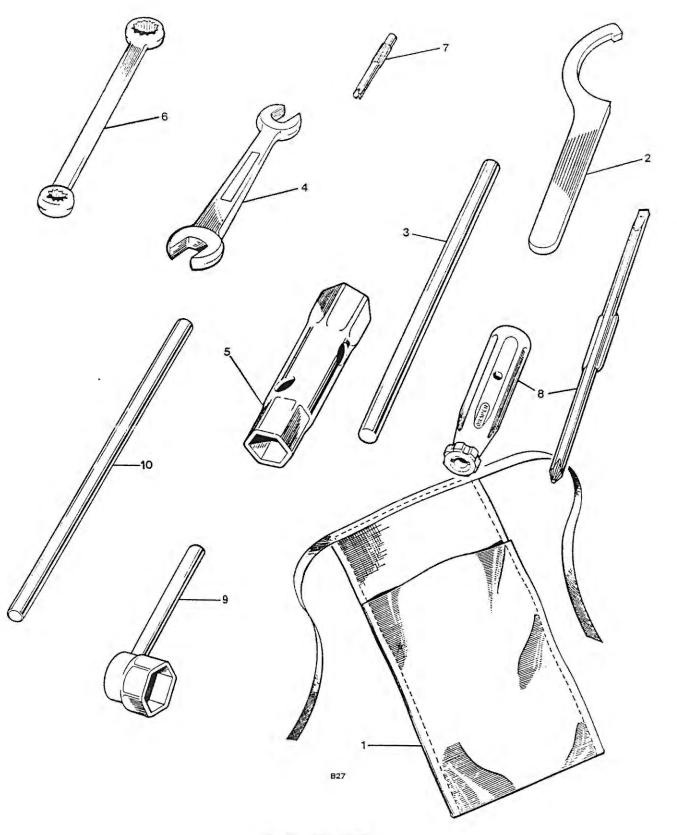

#### SPECIAL WORKSHOP TOOLS

A COMPLETE LIST OF WORKSHOP TOOLS CAN BE MADE AVAILABLE BY EITHER CONTACTING YOUR DEALER OR APPLYING DIRECT TO THE TRIUMPH SERVICE DEPARTMENT. IN MOST CASES THESE TOOLS ARE VERY COSTLY AS THEY ARE MADE ENTIRELY FOR WORKSHOP USE, AND THEREFORE, IT IS NOT RECOMMENDED THAT THE PRIVATE OWNER PURCHASES THE TOOLS IN ORDER TO AID SERVICING THE MACHINE ONCE OR TWICE ONLY. IN THESE CIRCUMSTANCES IT IS FAR MORE ECONOMICAL TO GET IN TOUCH WITH A RECOGNISED DEALER.