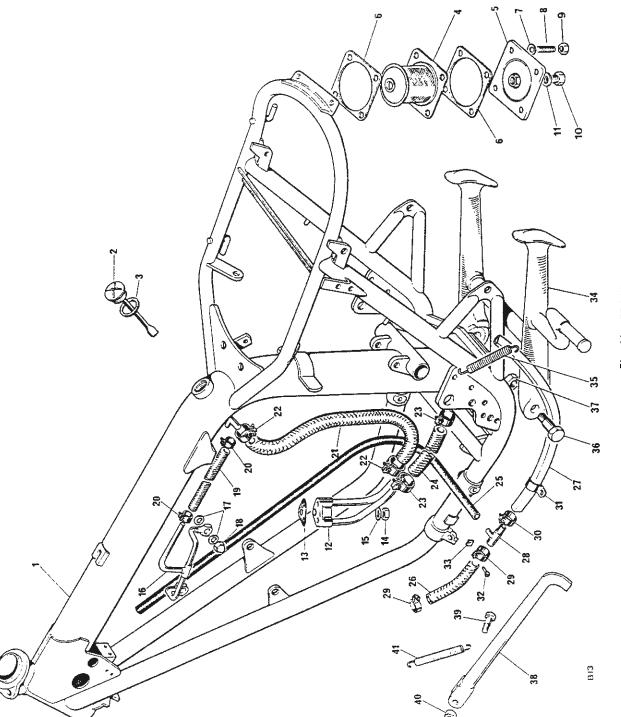

| Ref. No. | Part No. | DESCRIPTION     |        |        |       |       |      | QUA          | ANTITY | REMARKS |   |  |
|----------|----------|-----------------|--------|--------|-------|-------|------|--------------|--------|---------|---|--|
|          |          | CRA             | NK     | CAS    | SE (  | cont  | inue | e <b>d</b> ) |        |         |   |  |
| 49       | 70-9335  | Outlet stub     |        |        | •••   |       |      |              |        |         | 1 |  |
| 50       | 71-1460  | Joint washer    |        |        | ***   | • • • |      |              |        |         | 1 |  |
| 51       | 71-1077  | Screw           |        |        |       |       |      |              |        |         | 2 |  |
| 52       | 71-3174  | Tube, primary c | hain o | iler   |       | • • • |      |              |        | • • •   | 1 |  |
| 53       | 71-3175  | CI:-            |        |        | ***   |       |      |              |        |         | 1 |  |
| 54       | 60-4250  | Spring washer   |        |        |       |       |      |              |        |         | 1 |  |
| 55       | 14-0101  | Bolt (7 in. U.H |        |        |       |       |      |              | ***    |         | 1 |  |
| 56       | 71-1345  | Grommet, alter  | ,      | leads- | -exte | rnal  |      |              |        |         | 1 |  |

Fig. 3. OIL PUMP AND RELEASE VALVE