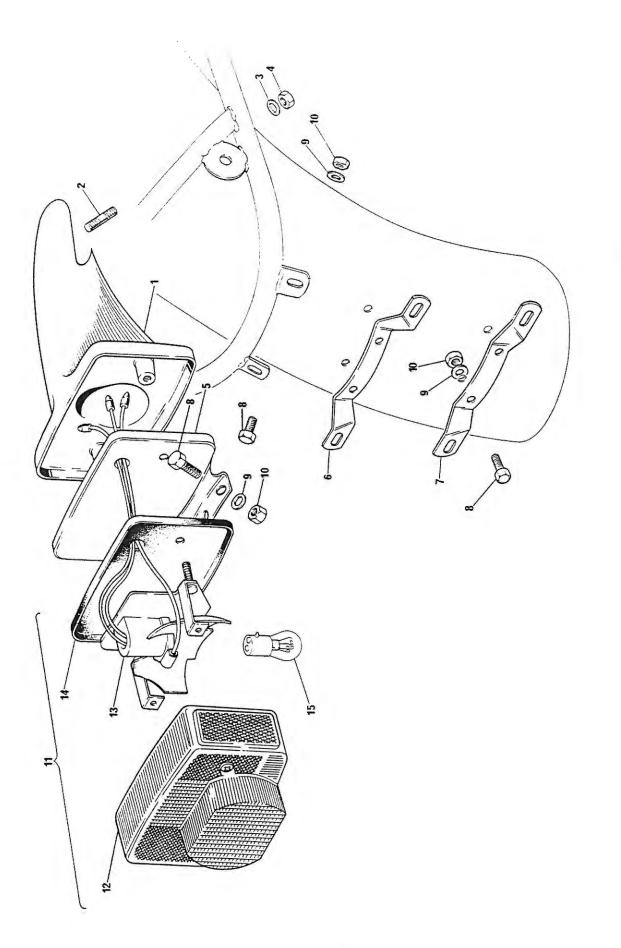

#### GASKET SETS

Decoke 99-3022 Overhaul 99-3023

Fig. 1. CRANKSHAFT AND CONNECTING RODS