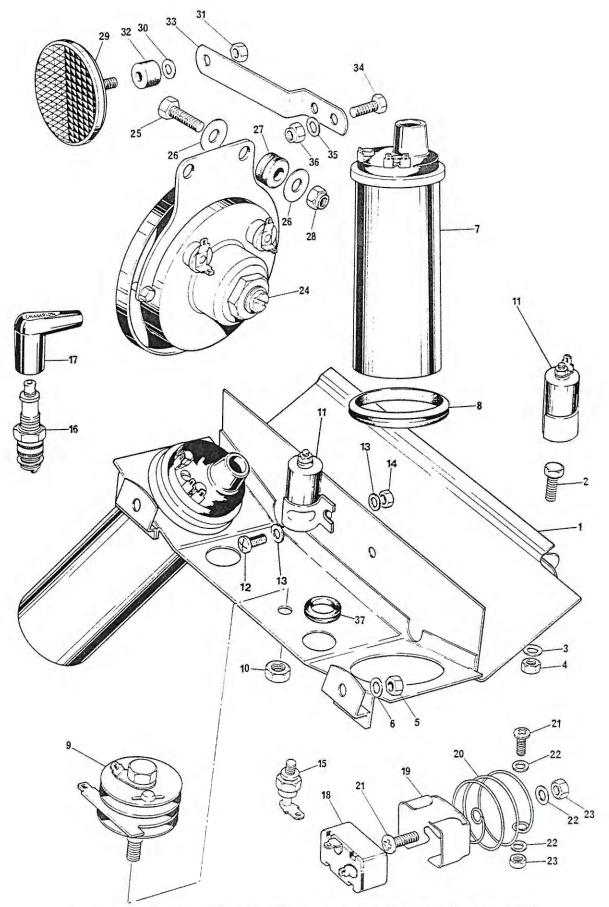

# EXHAUST PIPES AND MUFFLERS, TR7RV, T140V

| 1      | 71–3755              | Exhaust pipe—L.H                          |       |         |       | 1 |
|--------|----------------------|-------------------------------------------|-------|---------|-------|---|
| י<br>ז | 71-3758              | E 1                                       |       |         |       | 1 |
| 2      |                      | · · · · · ·                               |       |         | •••   | , |
| 3      | 71–2 <del>4</del> 65 | Finned clip                               |       | • • • • | • • • | 2 |
| 4      | 21-0778              | Nut Exhaust pipes to cylinder hea         | ad    |         |       | 2 |
| 5      | 21-2186              | Screw                                     |       |         |       | 2 |
| 6      | 70-6857              | Exhaust pipe stay                         |       |         |       | 2 |
| 7      | 14-2205              | Screw                                     |       |         |       | 2 |
| 8      | 707471               | Nut                                       |       |         |       | 2 |
| 9      | 70-7512              | Clip                                      |       |         |       | 2 |
| 10     | 70-3768              | "D" washer Exhaust pipes to coupling pipe |       |         |       | 4 |
| 11     | 14-0217              | Bolt Sexualist pipes to coupling pipe     |       |         |       | 2 |
| 12     | 1 <del>4</del> –1202 | Nut                                       |       |         |       | 2 |
| 13     | 70-9888              | Coupling pipe                             |       |         | • • • | 1 |
| 14     | 70-2271              | Clip                                      |       |         |       | 2 |
| 15     | 70-3768              | "D" washer                                |       |         |       | 4 |
| 16     | 14-0219              | Bolt > Exhaust pipes to mufflers          |       |         |       | 2 |
| 17     | 60 <del>-4</del> 247 | Washer                                    |       |         |       | 2 |
| 18     | 14-1202              | Nut                                       |       |         |       | 2 |
| 19     | 71-3723              | Muffler                                   |       | •••     |       | 2 |
| 20     | 71-3761              | Hanger-muffler and pillion footrest       |       | • • •   |       | 2 |
| 21     | 14-0101              | Bolt \                                    |       |         |       | 4 |
| 22     | 14-1301              | Nut Muffler to hanger                     | • • • | ***     |       | 4 |