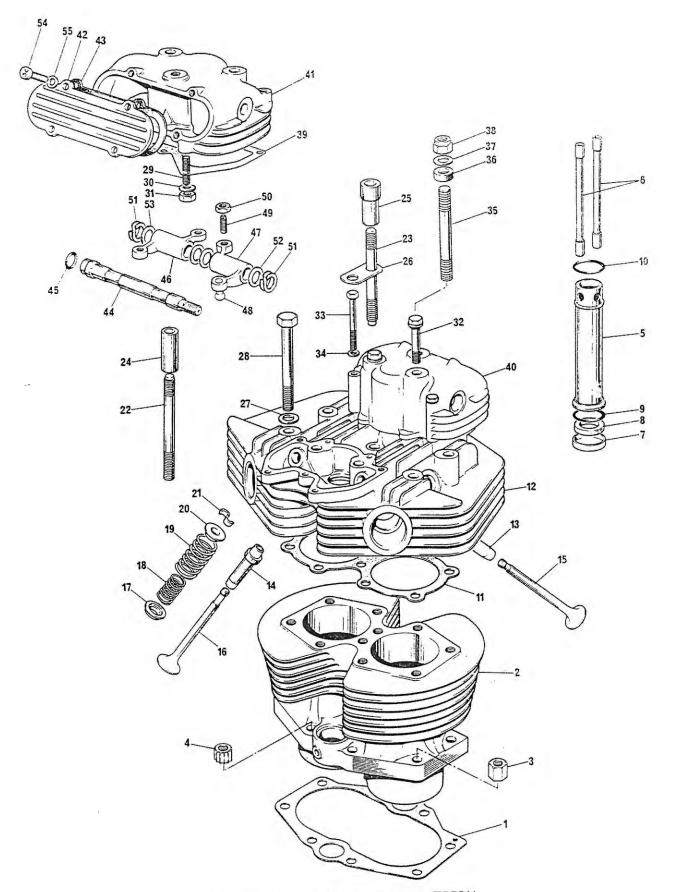

|   |



Fig. 6. CYL!NDER BLOCK AND HEAD, TR7RV

## CYLINDER BLOCK AND HEAD, TR7RV (continued)

| 46 | 70-1457 | Rocker (right ext   | aust, lef | t inlet) | <br>  |     | <br> | 2 |
|----|---------|---------------------|-----------|----------|-------|-----|------|---|
| 47 | 70-1458 | Rocker (left exha   |           |          | <br>  |     | <br> | 2 |
| 48 | 71-0070 | Ball pin            |           |          | <br>  |     | <br> | 4 |
| 49 | 70-1513 | Adjusting pin       |           |          | <br>  |     | <br> | 4 |
| 50 | 70-0470 | Lock nut            |           |          | <br>  |     | <br> | 4 |
| 51 | 70-1574 | Spring washer       |           |          | <br>  |     | <br> | 4 |
| 52 | 70-1575 | Thrust washer (1/2) | n.)       |          | <br>  |     | <br> | 6 |
| 53 | 70-1330