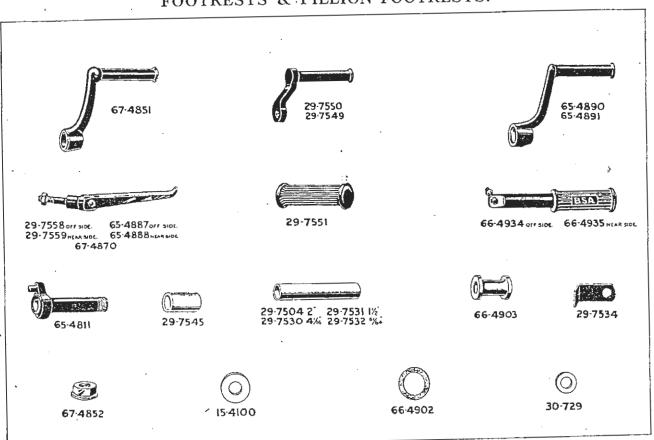

|
| PILLION FOOTRESTS.                            |                             |                             |                             |                            |                 |
| Pillion Footrest Assembly (offside)           | 29-7558                     | 65-4887                     | 65-4887                     | 66-4934                    |                 |
| Des (neaid-)                                  | 29-7559                     | 65-4888                     | 65-4888                     | 66-4935                    |                 |
| Pillion Footrest assembled                    | 29-7009                     | . —                         | -                           |                            | 67-4870(2)      |

# FOOTRESTS & PILLION FOOTRESTS.



NOTE.—Figures in brackets denote number per set, e.g., (2), 2 per set.

# PILLION FOOTRESTS.

When no figures in brackets are shown one part constitutes a set.

| number per set, e.g., (2), 2 per set.       | LIPPION 1       | FOOTRES                     | 13.                         | shown one part constitutes a set.