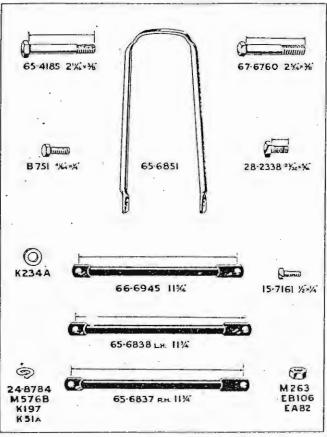

|
| Do. (nearside)                                  | _                           |                             | -                           |                            | 65-4185         |
| Do. Nut                                         |                             | _                           |                             |                            | EA82(2)         |
| Do. Washer (spring)                             | -                           |                             | -                           | -                          | K51A(2)         |
|                                                 |                             |                             |                             |                            |                 |

### REAR MUDGUARDS and FITTINGS.



STANDARD BOLTS ("A"-Shank Length)

| 3'16"                                                                                          | "A"