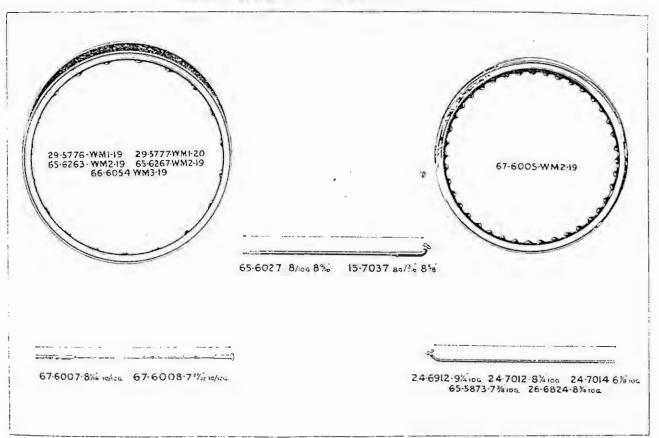

| *           | -               |
| 1)0.         | (right-hand)       |         |            |          |                 | 24-7012(20)     | 24 (7012)(20)   | 26 6824(20) | 67-6007(20)     |
| tear W       | hed Spoke deft-l   |         |            |          | 24.7012(20)     | ***             |                 |             | ***             |
| Do.          | (left-hand) (CI    |         |            |          | 24-6912(20)     |                 | ** *            |             | *               |
| 110.         | (left-hand)        |         |            |          |                 | 65-6027(20)     | 65-6027(20)     | 15~7037(20) | 67-6008(20)     |

When ordering Wheels or Wheel parts particular note should be made as to size of tyre and rim.

#### REAR HUB and WHEEL FITTINGS.



NOTE.—Figures in brackets denote number per set, e.g., (2), 2 per set.

Rear Hub and Wheel Fittings-continued.

When no figures in brackets are shown one part constitutes a set,

| DESCRIPTION.                              | Telescopic Fork<br>C10 C11. | Telescopic Fork<br>B31 B32. | Telescopic Fork<br>B33 B34. | Girder Fork<br>M20 M21 M33 | Telescopic Fork |
|-------------------------------------------|-----------------------------|-----------------------------|-----------------------------|----------------------------|-----------------|
| Spoke Nipple                              | 27-6813(40)                 | 27-6813(40)                 | 27-6813(40)                 | 27-6808(40)                | 27-6813(40)     |
| Rear Hub Shell complete, with bearings    | 29-6181