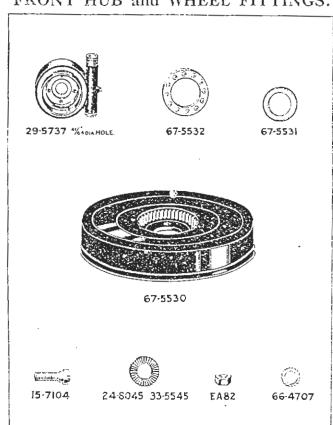

| 1,4"                                                      | 5 16"                                       | 3 8"                                   | 7 16"                                       | 1 2"                                | 9,16"   |
|-----------------|-----------------------------------------------------------|---------------------------------------------|----------------------------------------|---------------------------------------------|-------------------------------------|---------|
| EBH6<br>25-7151 | A223<br>EB102<br>EB113<br>K2348<br>K457<br>M263<br>1-6032 | EA80<br>EA111<br>EB129<br>24-563<br>24-6040 | E19<br>EA82<br>EB106<br>EB141<br>EB201 | EB171<br>K464A<br>M202<br>15-541<br>24-5860 | 13906<br>EA60<br>24-7000<br>27-6716 | 15-1455 |

## FRONT HUB and WHEEL FITTINGS.



# ENGINE AND FRAME MARKINGS FOR 1948 MOTOR CYCLES.

| MODEL.       | TYPE.          | ENGINE.         | FRAME.             |  |
|--------------|----------------|-----------------|--------------------|--|
| C10          | 250c.c. S.V.   | YC10-101 upw'ds | YC10-101           |  |
| CH           | 250c.c. O.H.V. | YC11-101 upw'ds | upwards            |  |
| B31          | 350c.c. O.H.V. | YB31-101 upw'ds |                    |  |
| B32(Comp'n)  | 350c.c. O.H.V. | YB32-101 upw'ds | ΥB31-101           |  |
| В33          | 500c.c. O.H.V. | YB33-101 upw'ds | upwards            |  |
| B34 (Comp'n) | 500c.c. O.H.V. | YB34-101 upw'ds |                    |  |
| M20          | 500c.c. S.V.   | YM20-101 upw'ds | YM20-101           |  |
| M21          | 600c.c. S.V.   | VM21-101 upw'ds |