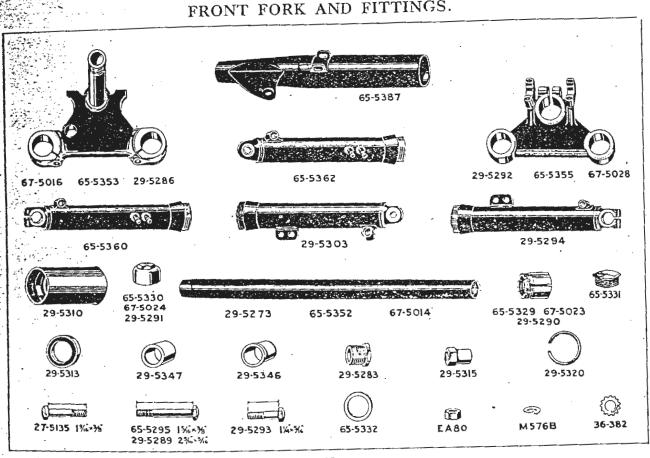

27-5135                    | _               | 27-5135      |
| Do. Nut                         |        |                             | 29-5315                     | 29-5315                     | 29-5315                    |                 | 29-5315      |
| ront Fork Tube Nut              |        |                             | 65-5331(2)                  | 65-5331(2)                  | 65-5331(2)                 |                 | 65-5331(2)   |
| Do. Washer                      | •••    |                             | 65~5332(2)                  | 65-5332(2)                  | 65-5332(2)                 |                 | 65-5332(2)   |

Quote Engine and Frame Numbers, with prefix letters, when ordering spares.

## FRONT FORK AND FITTINGS.

Fork.

0

2 2 5

2) 2)

2)

!)

1)

2)



115

|                                        | 1               | 1                           | 1                           |                            | 1             |
|----------------------------------------|-----------------|-----------------------------|-----------------------------|----------------------------|---------------|
| DESCRIPTION.                           | Telescopic Fork | Telescopic Fork<br>B31 B32. | Telescopic Fork<br>B33 B34. | Girder Fork<br>M20 M21 M33 | Telescopic Po |
| Handlebar Clip                         | 65-5333(2)      | 65-5333(2)                  | 65-5333(2)                  | _                          | 65-5333(2)    |
| Do. Bolt                               | 65-5334(4)      | 65-5334(4)                  | 65-5334(4)                  |