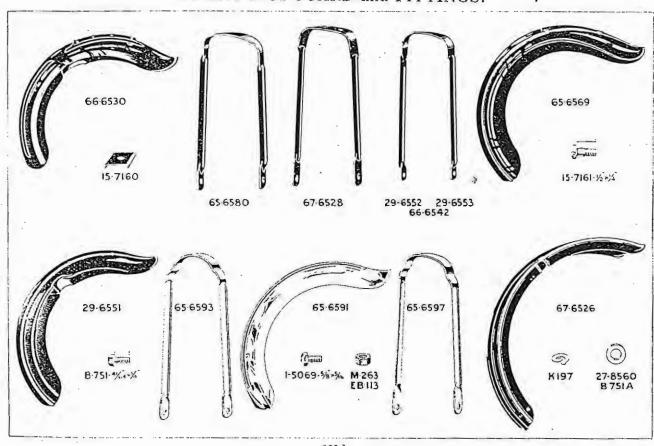

#### SUFFIX NUMBERS TO BE USED TO IDENTIFY VARYING FINISHES.

- /I Cadmium.
- 2. Dull Chrome.
- /3 Bright Chrome.
- /4 Dull Green Dutch.
- /5 Sand (Egyptian).

- 6 Rust proof Black.
- 7 Black Enamel.
- 8 Service Green (Matt.).
- 9 Green Enamel.
- 10 Khaki Green.
- 11 Khaki Green (No. 3 Gas proof).
- 12 Chrome Plate and Devon Red, Jined Gold.
- 13 Chrome Plate and Matt Silver, fined Black.
- 114 Chrome Plate and Blue, lined Gold.
- [15] Chrome Plate and Green, lined Gold.
- .16 Matt Silver, lined Black.
- 17 Chrome Plate and Black, fined Gold.

When ordering components with varying finishes—i.e., Petrol tanks, wheels, rims, brake rods, front fork oil seal holder—please state finish required by adding the appropriate suffix number to the part number.

EXAMPLE, CH Petrol Tank.

Chrome Plate and Matt Silver, lined Black, 29-7920,13. Chrome Plate and Blue, lined Gold, 29-7920,14.