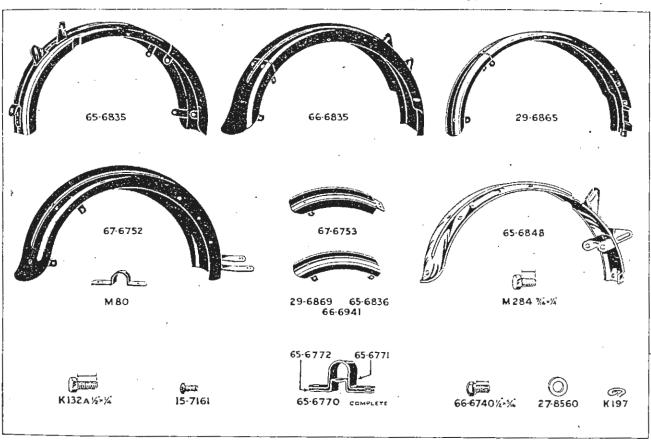

#### SUFFIX NUMBERS TO BE USED TO IDENTIFY VARYING FINISHES.

- /I Cadmium.
- 2. Dull Chrome.
- /3 Bright Chrome.
- /4 Dull Green Dutch.
- /5 Sand (Egyptian).

- 6 Rust proof Black.
- 7 Black Enamel.
- 8 Service Green (Matt.).
- 9 Green Enamel.
- 10 Khaki Green.
- 11 Khaki Green (No. 3 Gas proof).
- 12 Chrome Plate and Devon Red, Jined Gold.
- 13 Chrome Plate and Matt Silver, fined Black.
- 114 Chrome Plate and Blue, lined Gold.
- [15] Chrome Plate and Green, lined Gold.
- .16 Matt Silver, lined Black.
- 17 Chrome Plate and Black, fined Gold.

When ordering components with varying finishes—i.e., Petrol tanks, wheels, rims, brake rods, front fork oil seal holder—please state finish required by adding the appropriate suffix number to the part number.

EXAMPLE, CH Petrol Tank.

Chrome Plate and Matt Silver, lined Black, 29-7920,13. Chrome Plate and Blue, lined Gold, 29-7920,14.