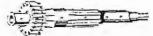

|          |          | 65-3496    | 65 3496  |             |         |
| Do. Bush                                                 |          |          | 65-3479    | 65-3479  |             |         |
| Layshaft Gear (17T and 20T)                              |          | 750-0    |            | -        | 24-4221     |         |
| Do. (29T), with bush                                     |          |          |            |          | 66-3209     |         |
| Do. Bush                                                 |          |          |            |          | 66-3211     |         |

#### GEARBOX and CONTROL PARTS.



67-3079 227



66-3209 65-3496 65-3409 27-4146



65-3388 65-3406



20- 24-4221 17T.



27-4424 27-



7-3087



65-3494 65-3413



24-4394



€7-3085



67-3086



65-3386 65-3401



29-3288



65-3337



4/===



24-42



8 66:



67

NOTE.—Figures in brackets denote number per set, e.g., (2), 2 per set.

Gearbox and Control Parts-continued.

When no figures in bracked are shown one part constitutes a set.

|                                     |          |            | 1          | I          | i          | 1 i         |         |
|-------------------------------------|----------|------------|------------|------------|------------|-------------|---------|
| DESCRIPTION.                        |          | C10.       | C11.       | В31 В32.   | B33 B34.   | M20 M21 M33 | A7.     |
| Layshaft Gear (25T), with bush      |          | _          | _          |            | _          | 66-3215     |         |
| Do. Bush