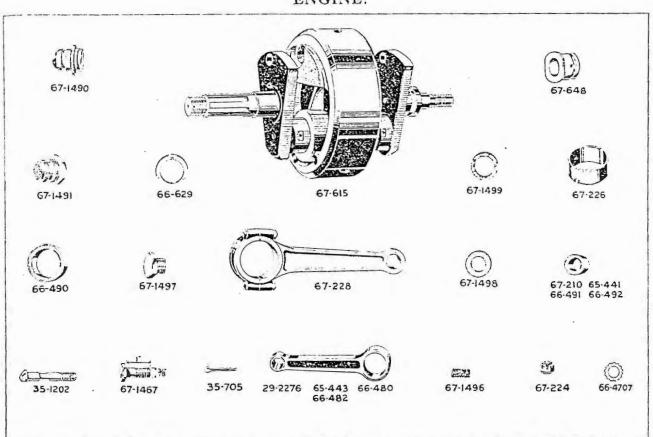

|        | -             |           |                                   | _         | 35-705(4)           |  |
| Connecting Rod, complete with bushes                  |        | . —           | 66-482    | 66-482                            | 66-480    |                     |  |
| Do complete with bush                                 | 65-443 | 29-2276       |           | _                                 | -         |                     |  |
| Connecting Rod Thrust Washer                          |        |               | 66-629(2) | 66-629(2)                         | 66-629(2) |                     |  |
| Do. Rivet                                             |        | _             | 66-630(6) | 66-630(6)                         | 66-630(6) | -                   |  |



|          |                        |           |         |         |       |            | ;          |             |             |             |          |
|----------|------------------------|-----------|---------|---------|-------|------------|------------|-------------|-------------|-------------|----------|
|          | DESC                   | KIPTI     | ON.     |         |       | C10.       | СП.        | 131 132.    | B33 B34 M33 | M20 M21.    | .\7.     |
| Crankpin | ***                    |           |         |         |       | 29-2196    | 29-2196    | 66-545      | 66-545      | 66-545      |          |
| Do.      | Key                    |           |         |         |       | EA101      | EA101      | EA101       | EA101       | EA101       | -        |
| Do.      |