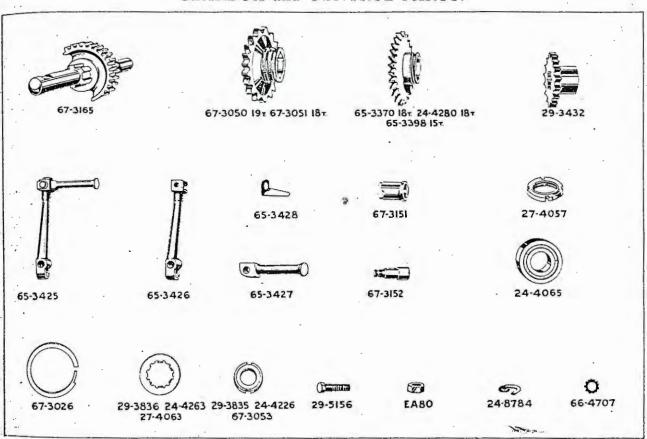

31-5288) (B32-B34 only).                      |         | _        | 65-3426  | 65-3426  | -           | _       |
| Kickstarter Pedal (fitted on and after<br>Frame No. YB31-5288) (B32-B34 only).                      | -       | _        | 65-3427  | 65-3427  | -           | _       |
| Kickstarter Pedal Spring (fitted on and after<br>Frame No. YB31-5288) (B32-B34 only).               |         |          | 65-3428  | 65-3428  | _           | ` —     |
| Kickstarter Pedal Bolt (fitted on and after<br>Frame No. YB31-5288) (B32-B34 only).                 | -       | -        | 29-5156  | 29-5156  | -           |         |
| Do. Washer (shakeproof) (fitted on and after Frame No. YB31-5288) (B52-B34 only).                   |         |          | 66-4707  | 66-4707  | _           | _       |



NOTE.—Figures in brackets denote number per set, e.g., (2), 2 per set.

Gearbox and Control Parts-continued.

When no figures in brackets are shown one part constitutes a set.

|                                                                                     |            | 1          | 1               | i               | 1               |                 |
|-------------------------------------------------------------------------------------|------------|------------|-----------------|-----------------|-----------------|-----------------|
| PESCRIPTION.                                                                        | C10.       | C11.       | ВЗ1 ВЗ2.        | B33 B34.        | M20 M21 M33     | A7.             |
| Nickstarter Crank Spring Bolt (fitted on<br>and after Frame N