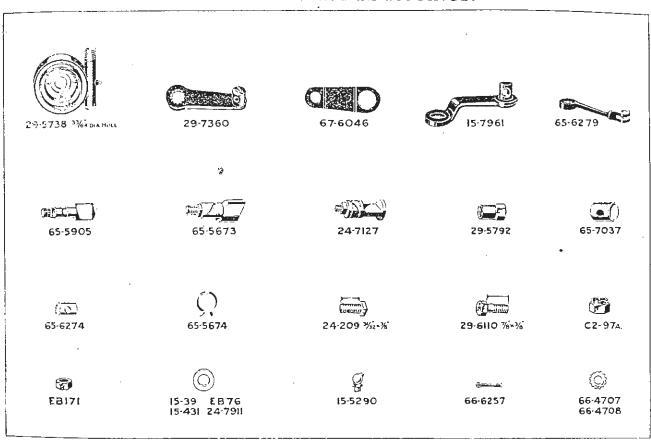

#### SUFFIX NUMBERS TO BE USED TO IDENTIFY VARYING FINISHES.

- /I Cadmium.
- 2. Dull Chrome.
- /3 Bright Chrome.
- /4 Dull Green Dutch.
- /5 Sand (Egyptian).

- 6 Rust proof Black.
- 7 Black Enamel.
- 8 Service Green (Matt.).
- 9 Green Enamel.
- 10 Khaki Green.
- 11 Khaki Green (No. 3 Gas proof).
- 12 Chrome Plate and Devon Red, Jined Gold.
- 13 Chrome Plate and Matt Silver, fined Black.
- 114 Chrome Plate and Blue, lined Gold.
- [15] Chrome Plate and Green, lined Gold.
- .16 Matt Silver, lined Black.
- 17 Chrome Plate and Black, fined Gold.

When ordering components with varying finishes—i.e., Petrol tanks, wheels, rims, brake rods, front fork oil seal holder—please state finish required by adding the appropriate suffix number to the part number.

EXAMPLE, CH Petrol Tank.

Chrome Plate and Matt Silver, lined Black, 29-7920,13. Chrome Plate and Blue, lined Gold, 29-7920,14.