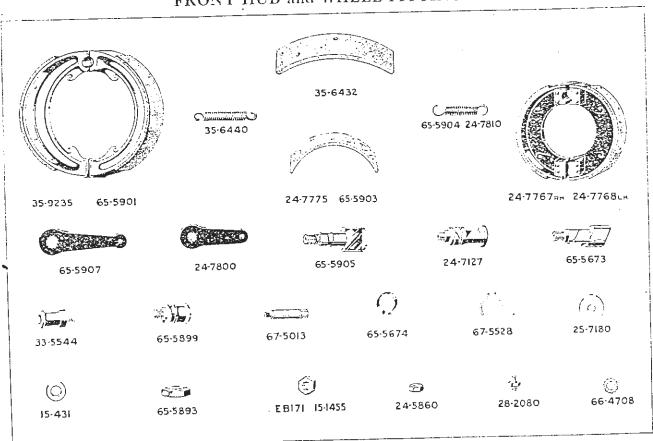

| 15-1455                    | 24-5860         |
| Do.                                                                          | Nut (B32, B34)           |   |       | 1 -             | 24-5860 1                   | 24-5860/1                                                         |                            |                 |
| Do.                                                                          | Nut (B31, B33)           |   |       |                 | 24-5860                     | 24-5860                                                           | _                          | _               |

When ordering Wheels or Wheel parts particular note should be made as to size of tyre and rim.

# FRONT HUB and WHEEL FITTINGS.



| NOTE - | -Figures | in t | pracket | s denote |
|--------|----------|------|---------|----------|
| number | per set, | c.s  | (2), 2  | per set. |

#### Front Hub and Whee! Fittings -continued

When no figures in brackets are shown one part constitutes a set.

| DESCRIPTION.                                  | Telescopic Ferk<br>C10 C11. |           | Telescopic Fork<br>B33 B34. | Girder Fork<br>M20 M21 M33 |         |
|-----------------------------------------------|-----------------------------|-----------|-----------------------------|----------------------------|---------|
| Front Erake Shoe Fukrum Pin Washer (serrated) | _                           | -         | <del>-</del> .              | 33-5545                    | 24-8045 |
| Do. Washer (B31, B33)                         | -