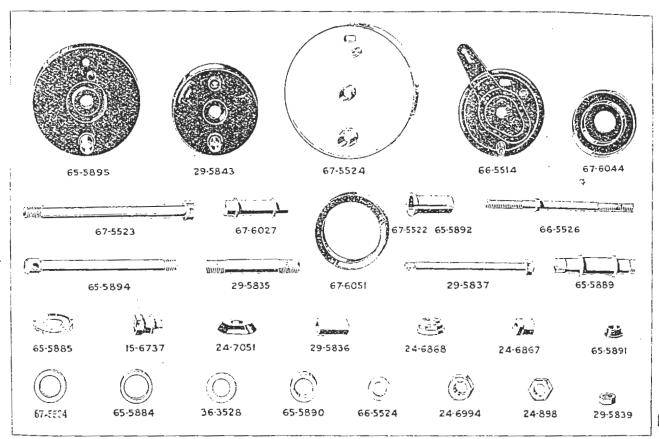

#### SUFFIX NUMBERS TO BE USED TO IDENTIFY VARYING FINISHES.

- /I Cadmium.
- 2. Dull Chrome.
- /3 Bright Chrome.
- /4 Dull Green Dutch.
- /5 Sand (Egyptian).

- 6 Rust proof Black.
- 7 Black Enamel.
- 8 Service Green (Matt.).
- 9 Green Enamel.
- 10 Khaki Green.
- 11 Khaki Green (No. 3 Gas proof).
- 12 Chrome Plate and Devon Red, Jined Gold.
- 13 Chrome Plate and Matt Silver, fined Black.
- 114 Chrome Plate and Blue, lined Gold.
- [15] Chrome Plate and Green, lined Gold.
- .16 Matt Silver, lined Black.
- 17 Chrome Plate and Black, fined Gold.

When ordering components with varying finishes—i.e., Petrol tanks, wheels, rims, brake rods, front fork oil seal holder—please state finish required by adding the appropriate suffix number to the part number.

EXAMPLE, CH Petrol Tank.

Chrome Plate and Matt Silver, lined Black, 29-7920,13. Chrome Plate and Blue, lined Gold, 29-7920,14.