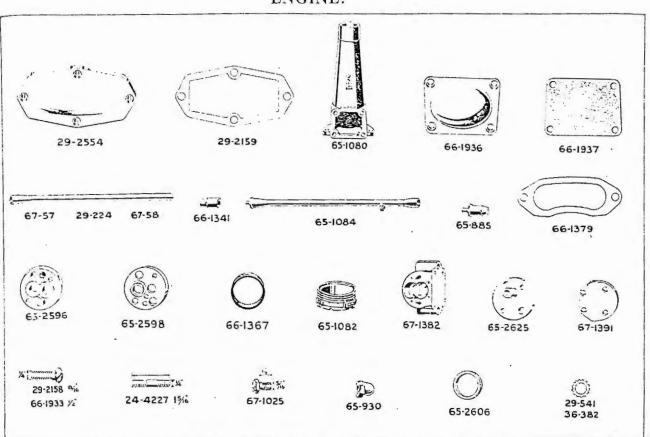

| 29-541(2)   | 29-541(2)    | w          |            |
| Oil Pump complete                |     | 65-2619    | 65-2619   | 65-2619     | 65-2619      | 65-2619    | 67-1381    |
| Oil Pump Body                    |     | 65 2596    | 65-2596   | 65-2596     | 65-2596      | 65 2596    | 67 1382    |
| Do. Bottom Plate complete        |     | 65 2625    | 65-2625   | 65-2625     | 65-2625      | 65 2625    | -          |
| Do. Top Plate                    | *** | 65 2598    | 65 -2598  | 65-2598     | 65-2598      | 65 2598    |            |
| Do. Washer                       |     | 65 2606    | 65-2606   | 65-2603     | 65-2606      | 65, 2606   |            |
| Do. End Plate                    |     |            |           |             |              |            | 67 1391    |



| DESCRIPTION.                         | 2      | C10.        | C11.        | B34 B32.        | D33 D34 M33  | M26 M21.   |            |
|--------------------------------------|--------|-------------|-------------|-----------------|--------------|------------|------------|
| Oil Pump Washer (crankcase)          |        | 05 0010     | 27 12.17    |                 |              |            |            |
| Oil Pump Washer (fibre) (small)      |        | 65-2618     | 65-2618     | 65-2618         | 65-2618      | 65 -2618   | 67 - 1393  |
| O:1 D 11 1.                          | ***    |             |             |                 |              |            | 67-1394    |
| Oil Dame E. L                        | ***    | ,           | 15-848(2)   | 15-848 21       |              | 15