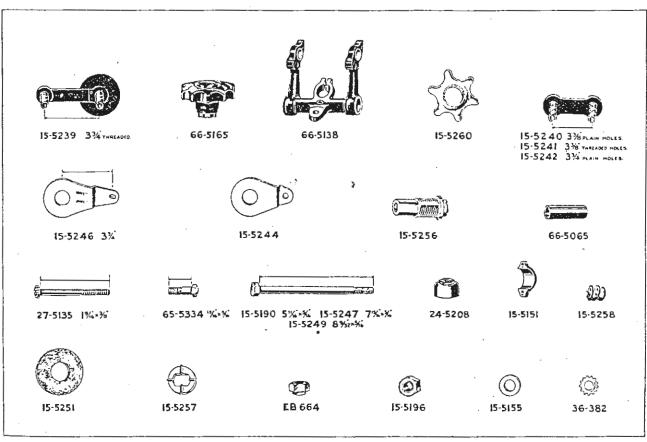

| .   -           | -                           |                             | 15-5260                    |                 |
| Do. Centre Nut                                     |                 |                             | -                           | 15-5256                    |                 |
| Do. Locking Washer                                 | . ' -           |                             | _                           | 15-5257                    |                 |
| Do. Spring                                         |                 | _                           |                             | 15-5258                    | -               |

Quote Engine and Frame Numbers, with prefix letters, when ordering spares.

#### FRONT FORK AND FITTINGS.



NOTE.—Figures in brackets denote number per set, e.g., (2), 2 per set.

Front Fork and Fittings-continued.

When no figures in brackets are shown one part constitutes a set,

| DESCRIPTION.                             | Telescopic Fork<br>C10 C11: | Telescopic Fork<br>B31 B32. | Telescopic Fork<br>B33 B34. | Girder Fork<br>M20 M21 M33 |            |
|------------------------------------------|-----------------------------|-----------------------------|-----------------------------|----------------------------|------------|
| Front Fork Spring                        | 29-5314(2)                  | 65-5390(2)                  | 65-5390(2)                  | 66-5153                    |            |
| Do. (solo machines only)                 |                             |