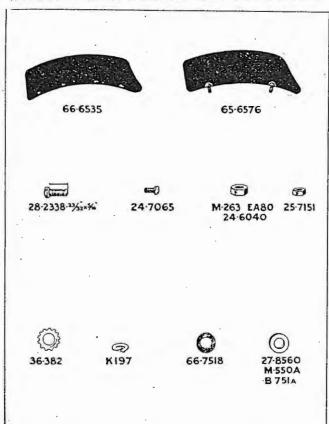

#### SUFFIX NUMBERS TO BE USED TO IDENTIFY VARYING FINISHES.

- /I Cadmium.
- 2. Dull Chrome.
- /3 Bright Chrome.
- /4 Dull Green Dutch.
- /5 Sand (Egyptian).

- 6 Rust proof Black.
- 7 Black Enamel.
- 8 Service Green (Matt.).
- 9 Green Enamel.
- 10 Khaki Green.
- 11 Khaki Green (No. 3 Gas proof).
- 12 Chrome Plate and Devon Red, Jined Gold.
- 13 Chrome Plate and Matt Silver, fined Black.
- 114 Chrome Plate and Blue, lined Gold.
- [15] Chrome Plate and Green, lined Gold.
- .16 Matt Silver, lined Black.
- 17 Chrome Plate and Black, fined Gold.

When ordering components with varying finishes—i.e., Petrol tanks, wheels, rims, brake rods, front fork oil seal holder—please state finish required by adding the appropriate suffix number to the part number.

EXAMPLE, CH Petrol Tank.

Chrome Plate and Matt Silver, lined Black, 29-7920,13. Chrome Plate and Blue, lined Gold, 29-7920,14.