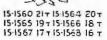

| Jagdyno Packing Washer (.005")                          |         | ·        |          | -           | 66-2347(2) |            |
| Do. (.010")                                             |         |          |          |             | 66-2348(2) | -          |
| Jagdyno Strap (short), complete                         | ~-      | -        | 66-2321  | 66 2321     | 66-2321    | ner street |
| Do. (long)                                              |         |          | 66 2320  | 66-2320     | 66-2320    |            |
| Jagneto Strap (short) (132 only)                        |         |          | 66-2327  |             |            |            |
| Do. (B34 only)                                          |         |          |          | 66-2327     |            |            |



























€) M 5768

| NOTE   | -Fi | gures | in l   | orack     | ets | dei | note | Þ |
|--------|-----|-------|--------|-----------|-----|-----|------|---|
| number | per | set,  | e. j., | $(2)_{i}$ | 2   | per | set. |   |

#### Engine-continued.

When no figures in brackets are shown one part constitutes a set.

| DESCRIPTION.                  |         |      | C10.       | C11,       | В31 В32. | B33 B34 M33 | M20 M21. | Λ7.        |
|-------------------------------|---------|------|------------|------------|----------|-------------|----------|------------|
| Magneto Strap (long) (D32 o   | nly)    |      | _          |            | 66-2343  |             | _        | _          |
| Do. Do. (B34 o                | aly)    |      |            | _          |          | 66-2