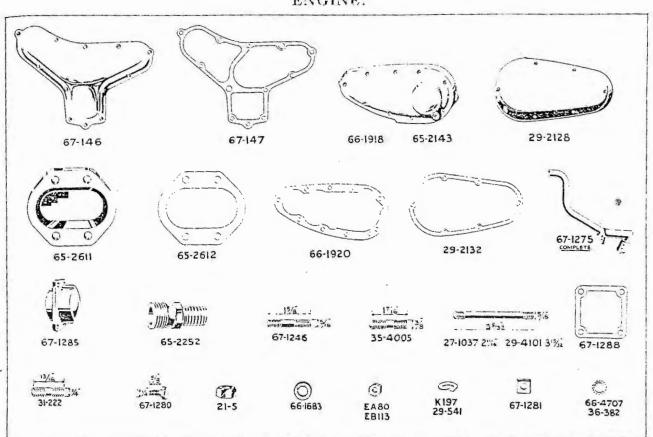

her (outer)                                                                                                                                                                                                                                                                     |                    | 6   | 5-2252(2)<br>6-1683(2)<br>                               | 65 -2252,2;<br>66 -1683(2)<br> | 65, 2252,2,<br>66, 1683,21<br>66-1918<br>65-2143<br> | 65-2252(2)<br>66-1683(2)<br>66-1918<br>65-2143<br> | 65-2252(2)<br>66-1683(2)<br>66-1918<br>65-2143<br>66-1920 | 67-1281<br>72" diam.                                                                                                                                                                              |

<sup>\*</sup> See page 26, †See page 26.



| DESCRIPTION.                                      | C10.        | C11.       | B31 B32.   | E33 E34 M33 | M20 M21.   | ۸7. ۱            |
|---------------------------------------------------|-------------|------------|------------|-------------|------------|------------------|
|                                                   | 65-2158(6)  | 65-2158(6) | 65-2157(9) | 65-2157(9)  | 65-2157(9) | 67–133(3)        |
|                                                   | —           |            | -          |             |            | 65-3063(4)       |
| Do. Inner Screw (long)                            | 29-2136(2)  | 29-2136(2) | ***        |             |            |                  |
| Do. Onter Screw (long)                            | · · · · · · | _          |            | man