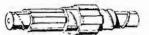

|          |          | 65-3496    | 65 3496  |             |         |
| Do. Bush                                                 |          |          | 65-3479    | 65-3479  |             |         |
| Layshaft Gear (17T and 20T)                              |          | 750-0    |            | -        | 24-4221     |         |
| Do. (29T), with bush                                     |          |          |            |          | 66-3209     |         |
| Do. Bush                                                 |          |          |            |          | 66-3211     |         |

#### GEARBOX and CONTROL PARTS.



67-3079 227



66-3209 65-3496 65-3409 27-4146



65-3388 65-3406



20- 24-4221 17T.



27-4424 27-



7-3087



65-3494 65-3413



24-4394



€7-3085



67-3086



65-3386 65-3401



29-3288



65-3337



4/===



24-42



8 66:



67

NOTE.—Figures in brackets denote number per set, e.g., (2), 2 per set.

Gearbox and Control Parts-continued.

When no figures in bracked are shown one part constitutes a set.

|                                     |          |            | 1          | I          | i          | 1 i         |         |
|-------------------------------------|----------|------------|------------|------------|------------|-------------|---------|
| DESCRIPTION.                        |          | C10.       | C11.       | В31 В32.   | B33 B34.   | M20 M21 M33 | A7.     |
| Layshaft Gear (25T), with bush      |          | _          | _          |            | _          | 66-3215     |         |
| Do. Bus