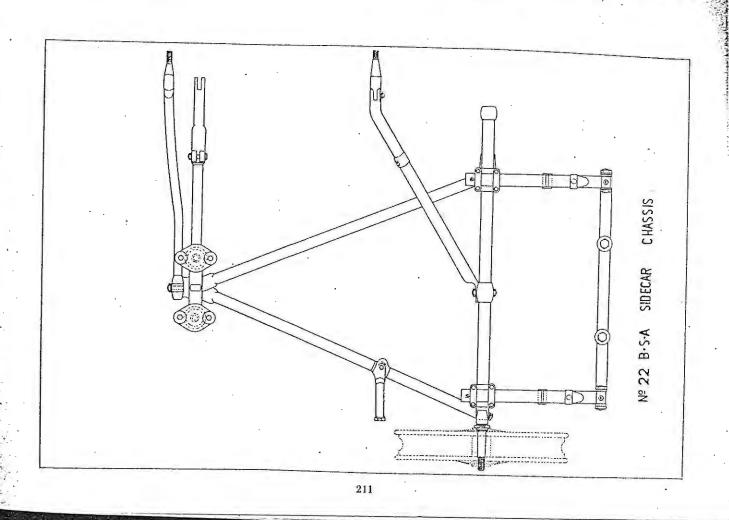

|          |
| Hub Bearing Adjusting Spanner              | 29-9254  | EQUIPMENT.                                     |          |
| Cylinder Base Nut Spanner                  | 66-9036  | Description.                                   | Part No. |
| Tommy Bar                                  | 29-9253  | Headlamp (Lucas Ref. No.)                      | 055531   |
| Detachable Wheel Spanner                   | 15-8946  | Horn Push, with clip fixing (Lucas Ref.)       | No. 4    |
| Tappet Spanner                             | 65-9133  | Dipper Switch, with clip fixing (Lucas Ref.) . | No. 99   |

TO MAINTAIN THE ORIGINAL RELIABILITY AND PERFORMANCE OF YOUR B.S.A. MOTOR CYCLE FIT ONLY SPARES MADE BY B S.A.

ALWAYS USE





「日本の大きのできることではないできることでは、これであるから、これであるできることがある。



When no figures in brackets are shown one part constitutes a set.

| FRON  | IT STAY.           |        |       |         |         |           |
|-------|--------------------|--------|-------|---------|---------|-----------|
|       | Description.       |        | 7.    | umber 2 | 0 1     | Number 22 |
| Front | Stay, complete     |        |       | 3-1605  | ***     |           |
| Do.   | (Model A7)         |        |       |         |         | 3-1720    |
|       | (Models M20-M2     | 21)    |       | -       |         | 3-9274    |
| Front | Stay Cone Nut      |        |       | N177    |         | N177      |
| Do.   | Washer (spring)    |        |       | N176    |         | N176      |
| Do.   | Washer (plain)     |        |       | _       |         | 24-7910   |
| Front | C