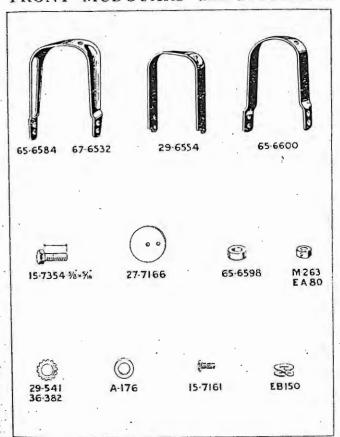

#### SUFFIX NUMBERS TO BE USED TO IDENTIFY VARYING FINISHES.

- /I Cadmium.
- 2. Dull Chrome.
- /3 Bright Chrome.
- /4 Dull Green Dutch.
- /5 Sand (Egyptian).

- 6 Rust proof Black.
- 7 Black Enamel.
- 8 Service Green (Matt.).
- 9 Green Enamel.
- 10 Khaki Green.
- 11 Khaki Green (No. 3 Gas proof).
- 12 Chrome Plate and Devon Red, Jined Gold.
- 13 Chrome Plate and Matt Silver, fined Black.
- 114 Chrome Plate and Blue, lined Gold.
- [15] Chrome Plate and Green, lined Gold.
- .16 Matt Silver, lined Black.
- 17 Chrome Plate and Black, fined Gold.

When ordering components with varying finishes—i.e., Petrol tanks, wheels, rims, brake rods, front fork oil seal holder—please state finish required by adding the appropriate suffix number to the part number.

EXAMPLE, CH Petrol Tank.

Chrome Plate and Matt Silver, lined Black, 29-7920,13. Chrome Plate and Blue, lined Gold, 29-7920,14.