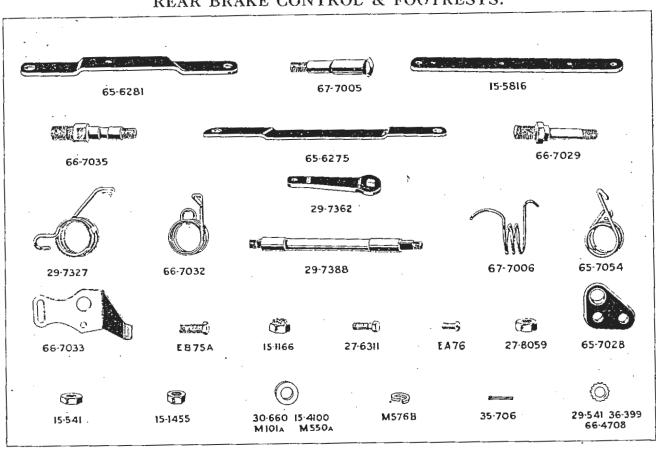

|
| Do.    | Washer (spring)       |       | *** | -                           | М576в                       | М576в                       |                            | _               |
| Do.    | Washer (plain)        |       | *** |                             | E28                         | E28                         |                            | _               |
| Do.    | Split Pin             |       | *** |                             | 35-706                      | 35-706                      |                            |                 |
| Rear B | rake Anchor Strap Bra | cket  |     |                             | 65-7028                     | 65-7028                     | _                          | _               |

## REAR BRAKE CONTROL & FOOTRESTS.



NOTE.—Figures in brackets deuote number per set, e.g., (2), 2 per set.

Rear Brake Control and Footrests-continued. When no figures in brackets are shown one part constitutes a set.

| DESCRIPTION.                                                                                                                                                                                                                         | Telescopic Fork<br>C10 C11.    | Telescopic Fork<br>B31 B32.    | Telescopic Fork<br>B33 B34.    | Girder Fork<br>M20 M21 M33                             | Telescopic Fork                                                |
|----------------------------------------------------------------------------------------------------------------------------------------------------------------