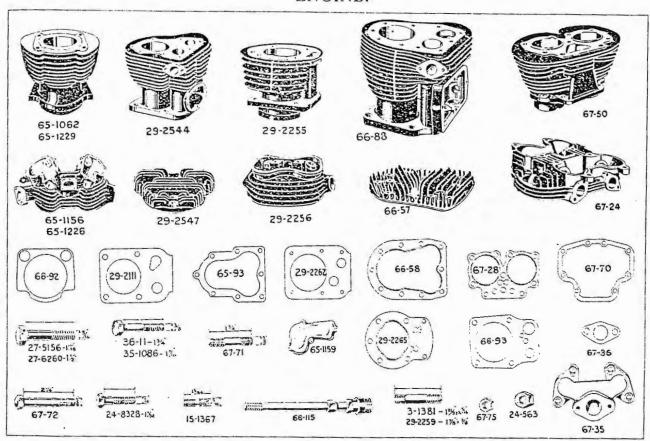

|             |               | 15-1367(4)      |
| Do.       | Shakeproof Wast   | 161,     |         |       | ~ .        |            | P. Common | 776         |               | 24-563(4)       |
| net Man   | nifold Joint Wash | er       |         |       |            |            |           |             |               | 36-382(4)       |
| vinder 1  | Head Securing Bo  | olt con  | uplete  |       |            | -          | 66-115(4) | 66-115(4)   |               | 6736(2)         |
| ylinder 1 | lead Cover (inlet | 1)       | • • •   |       | -          |            | 65-1159   |             |               |                 |
|           |                   |          |         | - [   |            |            | 00-1109   | 65-1159     |               |                 |



| NOTE   | -Figures | in  | brackets denote  |
|--------|----------|-----|------------------|
| number | per set. | 0.9 | . (2). 2 per set |

## Engine-continued.

When no figures in brackets are shown, one part constitutes a set.

|