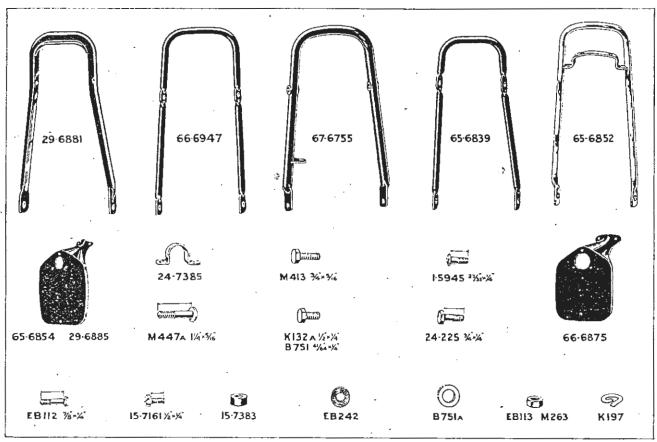

|
| Do. (B32, B34)                                         |                 | 65-6852/3                   | 65-6852/3                   |                            | _                  |
| Lifting Handle Top Bolt                                | EB112(2)        | -                           | 15-7161(2)                  | M413(2)                    | M447A(2)           |
| Do. (B31 only)                                         |                 | B751(2)                     | _                           |                            |                    |
| Do. (B32 only)                                         | _               | 15-7161(2)                  | _                           | _                          |                    |

#### REAR MUDGUARD and FITTINGS.



| NOTE.—Figures in brackets denote number per set, e.g., (2), 2 per set.  Rear |                 |                             |                             |                            | gures in brackets are<br>part constitutes a set. |  |
|------------------------------------------------------------------------------|-----------------|-----------------------------|-----------------------------|----------------------------|--------------------------------------------------|--|
| DESCRIPTION.                                                                 | Telescopic Fork | Telescopic Fork<br>B31 B32. | Telescopic Fork<br>B33 B34. | Girder Fork<br>M20 M21 M33 | Telescopic For                                   |  |
| Lifting Handle Top Bolt Nut