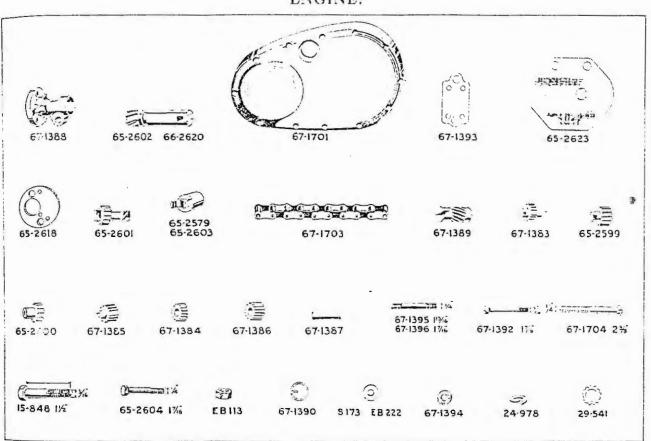

dle Housing     |        |             |             |                 |              |            | 67–1388    |
| Oil Pump Filter (gauze)              |        | 65 - 2623   | 65=2623     | 65-2623         | 65 2623      | 65 -2623   |            |
| Primary Chain (.375 pitch x .250 dia | 111 1. |             | O, I(1,)    | (بالريد السارية |              |            |            |
| Do. Cover                            |        |             |             |                 |              |            | 671703     |
| Do Committee                         |        |             | ***         |                 |              | , . · ·    | 67-1701    |
| 350 Selen long:                      |        |             |             |                 |              |            | 67-1704    |



| DESCRIPTION.                                      | C10.      | CH.     | 131 132. | 133 134 M33 | M20 M21.  | A7.        |
|---------------------------------------------------|-----------|---------|----------|-------------|-----------|------------|
| Primary Chain Cover Screw (medium                 |           | r 2000  |          | <b>→</b>    |           | 67 1708 7  |
| Do. (short)                                       | 111-2     |         |          |             | ***       | 67 4705 3  |
| Primary Chain Cover Joint Washer                  |           |         |          |             |           | 67 4702    |
| Primary Chain Cover Oil Filler Plug               |           |         |          |             | -         | 65 3364    |
| Do. Washer