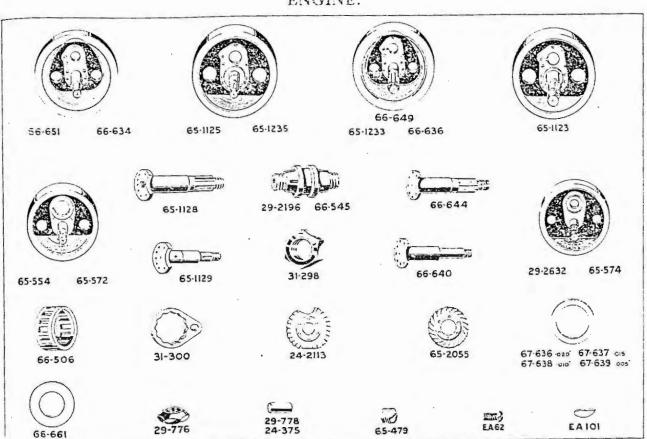

|          |
| Ingine S | haft Shin              | n (drive  | side)   |         |       |            |            | 66 661      | 66-661      | 66 661      |          |
| ranksha  | ft Shim                | (.005")   |         |         |       | ~ ~        |            |             | -           |             | 67-639   |
| Do.      | (.010")                |           |         |         |       | - •        |            |             |             | 40.47       | 67 - 638 |
| Do.      | (.015")                |           |         |         | * 1 * |            |            |             |             |             | 67-637   |
| Do.      | (.020'')               |           |         |         |       |            | _          |             |             |             | 67-636   |



NOTE. - Figures in brackets denote number per set, e.g., (2), 2 per set.

# Engine -continued.

When no figures in brackets are shown one part constitutes a set,

| DESCRIPTION.                                 |         |       | C10,           | Č11.    | B31 B32, | B33 B34 M33   | M20 M21. | Α7.     |
|----------------------------------------------|---------|-------|----------------|---------|----------|---------------|----------|---------|
| Camsbaft Shim (.025")                        |         |       | _              |         |          |               |          |         |
| Do. (.030°)                                  |         | ***   | ***            |         |          |               |          | 67-635  |
| Crankshaft Pinion                            |         |       |