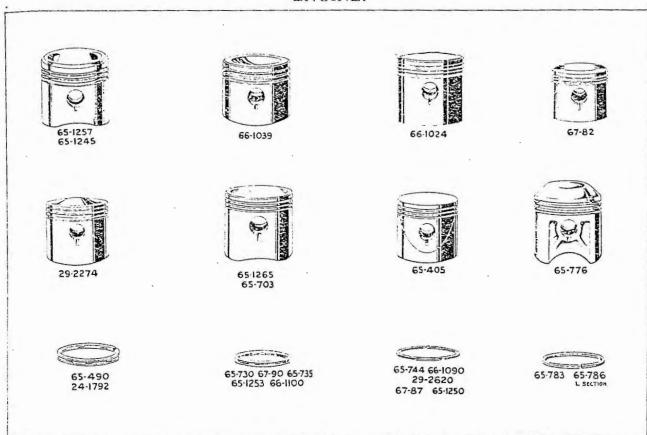

r>24-1792              | -                                |              |  |
| Piston only  Do. (M21 only)  Piston Ring  Do. (high compression (plain)  Do. (high compression) (L section)  Piston Scraper Ring | 65-405<br>       | 29-2274<br> | 65-703<br> | 65-1245<br>                     | 66-1024<br>66-1039<br>66-1090(2) | 67-82(2)<br> |  |

## SPARKING PLUGS.

Champion Sparking Plugs Ltd., Feltham, Middlesey

| 7.  | ODEL | S.  | TYPE. | Feltham, Middlesex. COMPONENT NO |
|-----|------|-----|-------|----------------------------------|
| CIO | 2120 | M21 | L10   | 65-112                           |
| CH  | B31  | B32 |       |                                  |
| B33 | 1334 | М33 | L10.S | 65-114                           |
|     | 17   |     | LILS  | 67-110                           |



| NOTE Figures    | in brackets denote    |
|-----------------|-----------------------|
| number per set, | e.g., (2), 2 per set. |

#### Engine -continued.

When no figures in brackets are shown one part constitutes a set.

| DESCRIPTION.                                         | C10.      | C11.      | B31 B32.  | B33 B34 M33 | M20 M21.  | A7.       |
|------------------------------------------------------|-----------|-----------|-----------|-------------|-----------|-----------|
| Gudgeon Pin                                          | 65-437    | 65-437    | 65-440    | 66-953      | 66-953    | 67-100(2) |
| Do. Retaining Ring                                   | 65-438(2) | 65-438(2) | 66-954(2) | 66-954(2)   | 66-954(2) | 67-101(4) |
| Crankcase (gear side), complete with fixed fitt