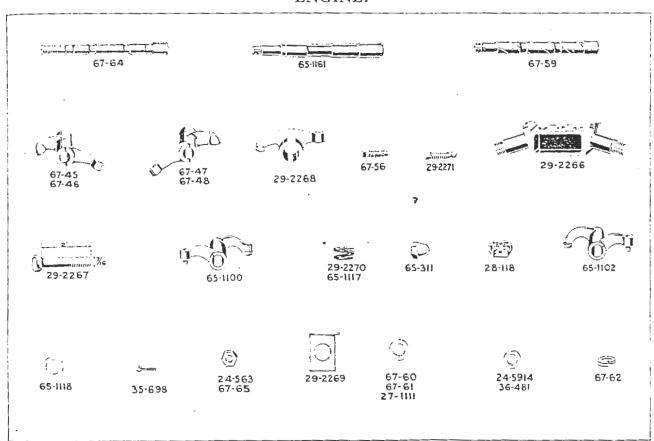

| •••     |       | 29-2266    |                   | ****            |          |             |
| Do. Bolt Locking Plate          |         | • • •   | _     | 29-2267(2) | TO - CHICK        |                 |          | ·           |
| Rocker Trunnion Washer          |         |         |       | 29-2269(2) |                   |                 |          |             |
| Do Yut                          |         |         |       | 24-5914(2) |                   | _               |          | **- *       |
| Do Calit Dia                    |         | • • •   |       | 28-118(2)  |                   |                 |          |             |
| ro. spite rii                   | • • •   |         |       | 35 (698(2) |                   |                 | :        |             |



| NOTE   | -Fig | gures | in t  | rack | et | s de | note |
|--------|------|-------|-------|------|----|------|------|
| number | per  | set,  | c.g., | (2). | 2  | per  | set. |
|        |      | _     |       |      |    |      |      |

## Engine-continued.

When no figures in brackets are shown one part constitutes a set.

|                                                   |         |         | !        |             |          | 1        |
|---------------------------------------------------|---------|---------|----------|-------------|----------|----------|
| DESCRIPTION.                                      | C10.    | C11.    | B31-B32. | В33 В34 М33 | M20 M21. | Α7.      |
| Exhaust Lifter                                    | _       |         | 65-1137  | 65-1137     | 66-143