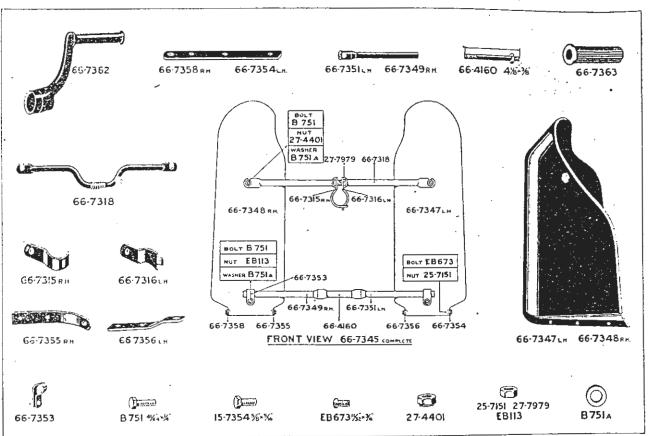

#### SUFFIX NUMBERS TO BE USED TO IDENTIFY VARYING FINISHES.

- /I Cadmium.
- 2. Dull Chrome.
- /3 Bright Chrome.
- /4 Dull Green Dutch.
- /5 Sand (Egyptian).

- 6 Rust proof Black.
- 7 Black Enamel.
- 8 Service Green (Matt.).
- 9 Green Enamel.
- 10 Khaki Green.
- 11 Khaki Green (No. 3 Gas proof).
- 12 Chrome Plate and Devon Red, Jined Gold.
- 13 Chrome Plate and Matt Silver, fined Black.
- 114 Chrome Plate and Blue, lined Gold.
- [15] Chrome Plate and Green, lined Gold.
- .16 Matt Silver, lined Black.
- 17 Chrome Plate and Black, fined Gold.

When ordering components with varying finishes—i.e., Petrol tanks, wheels, rims, brake rods, front fork oil seal holder—please state finish required by adding the appropriate suffix number to the part number.

EXAMPLE, CH Petrol Tank.

Chrome Plate and Matt Silver, lined Black, 29-7920,13. Chrome Plate and Blue, lined Gold, 29-7920,14.