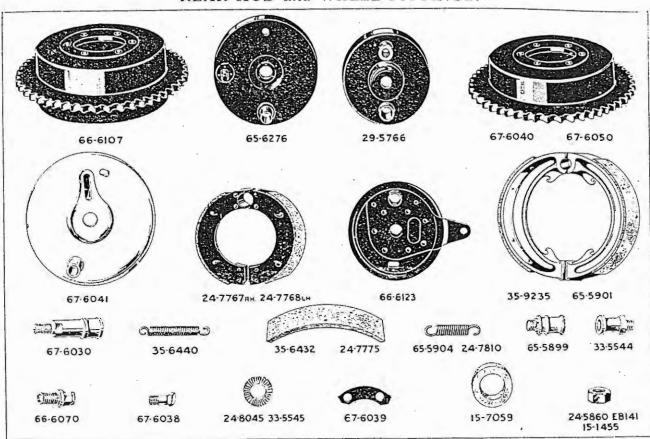

#### SUFFIX NUMBERS TO BE USED TO IDENTIFY VARYING FINISHES.

- /I Cadmium.
- 2. Dull Chrome.
- /3 Bright Chrome.
- /4 Dull Green Dutch.
- /5 Sand (Egyptian).

- 6 Rust proof Black.
- 7 Black Enamel.
- 8 Service Green (Matt.).
- 9 Green Enamel.
- 10 Khaki Green.
- 11 Khaki Green (No. 3 Gas proof).
- 12 Chrome Plate and Devon Red, Jined Gold.
- 13 Chrome Plate and Matt Silver, fined Black.
- 114 Chrome Plate and Blue, lined Gold.
- [15] Chrome Plate and Green, lined Gold.
- .16 Matt Silver, lined Black.
- 17 Chrome Plate and Black, fined Gold.

When ordering components with varying finishes—i.e., Petrol tanks, wheels, rims, brake rods, front fork oil seal holder—please state finish required by adding the appropriate suffix number to the part number.

EXAMPLE, CH Petrol Tank.

Chrome Plate and Matt Silver, lined Black, 29-7920,13. Chrome Plate and Blue, lined Gold, 29-7920,14.