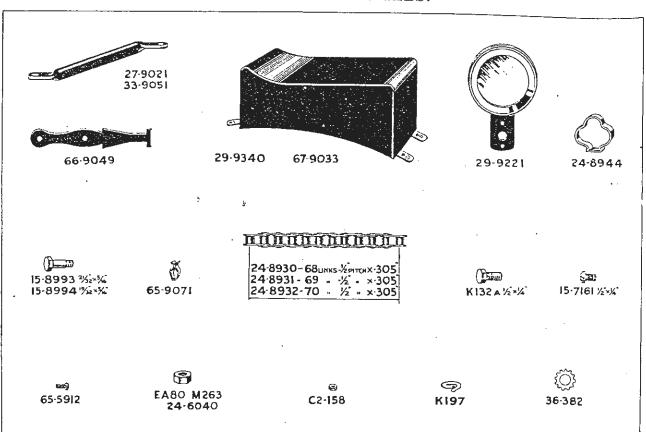

|
| Transmission Chain Front (69 links) (M20) (solo). | -                           | -                           |                             | 24-8931                    | _               |
| Do. Front (69 links) (B31 only)                   | I - I                       | 24-8931                     | _                           |                            |                 |
| Do. Front (69 links) (B34 only)                   | -                           | _                           | 24-8931                     |                            | -               |
| Do. Front (70 links) (B33 only)                   | _                           | _                           | 24-8932                     |                            |                 |

#### TOOLS AND SUNDRIES.



| NOTE Figures in brackets denote number per set, e.e., (2), 2 per set. | Tools and Sur               | ndries—contin               | ned.                        |                            | in brackets are constitutes a set. |
|-----------------------------------------------------------------------|-----------------------------|-----------------------------|-----------------------------|----------------------------|------------------------------------|
| DESCRIPTION.                                                          | Telescopic Fork<br>C10 C11. | Telescopic Fork<br>B31 B32. | Telescopic Fork<br>B33 B34. | Girder Fork<br>M20 M21 M33 | Telescopic Foak                    |
| Transmission Chain Front (69 links) (M33 only) (sidecar).             | -                           | -