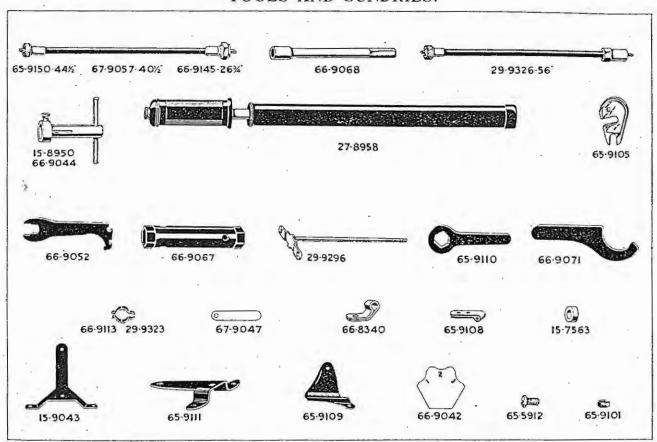

323                     | 66-\$340                    | 66-8340                     | 66-9113(2)                 | _                    |
| Front Brake Cable Securing Clip                     | 65-9108                     | 65-9108                     | 65-9108                     | -                          | 65-9108              |
| Do. Screw                                           | 65-5912(2)                  | 65-5912(2)                  | 65-5912(2)                  | _ ·                        | C2-154(2)            |
| Do. Nut                                             | C2-158(2)                   | C2-158(2)                   | C2-158(2)                   |                            | C2-158(2)            |

#### TOOLS AND SUNDRIES.

を 一日 とうない かんかい かんかん かんかん あんかん かんかん かんかん



| NOTE Figure     | s in brackets denote  |
|-----------------|-----------------------|
| number per set, | e.g., (2), 2 per set. |

#### Tools and Sundries-continued.

When no figures in brackets are shown one part constitutes a set.

| DESCRIPTION,                                      | Telescopic Fork<br>C10 C11. | Telescopic Fork<br>B31 B32. | Telescopic Fork<br>B33 B34. | Girder Fork<br>M20 M21 M33 | Telescopic Fork |
|---------------------------------------------------|-----------------------------|-----------------------------|-----------------------------|----------------------------|-----------------|
| Lamp Bracket (top)                                | _                           |                             | _                           | 27-9021(2)                 |