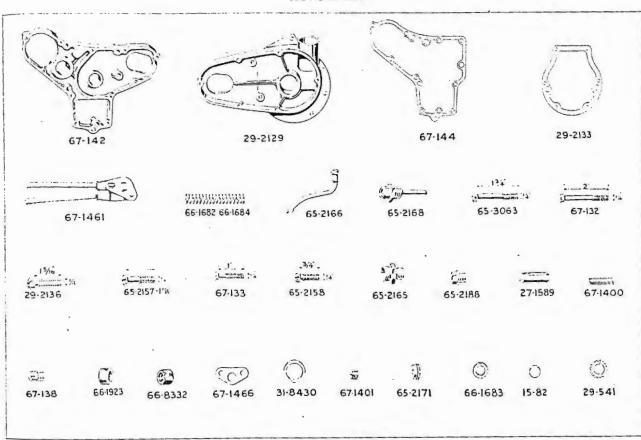

82     | 66-1682    | 66 -1684   | 66-1684     | 66-1684    | 67-1400          |
| Do. Retaining Screw                               | 65-2188     | 65 -2188   | 65 -2188   | 65-2188     | 65-2188    |                  |
| Do. Washer                                        | 66-1683     | 66-1683    | 66-1683    | 66-1683     | 66-1683    | 67-1401          |
| Oil Valve Spring Ball                             | 🔓" diam.    |            |            | l" diam.    |            | 1.77             |
| til Dina Union with the                           | 16          | 16 CHAITI. | 4 Gam.     | a cuam.     | ‡" diam.   | " diani.         |
| (b) Pine Union Lane Washing                       |             |            |            |             |            | 671461<br>671466 |

† See Page 26

i



NOTE.-Figuresia brackets denote number per set, c.z., (2), 2 per set.

Engine -continued.

When no figures in brackets are shown one part constitutes a set,

| per set.                                              |        | Sinc — Commit | neu.      | shown one part constitutes a set. |           |                     |  |
|-------------------------------------------------------|--------|---------------|-----------|-----------------------------------|-----------|---------------------|--|
| DESCRIPTION.                                          | C10.   | CH.           | B31-B32.  | B33 B34 M33                       | M20 M21.  | Λ7.                 |  |
| Oil Pipe Union Fixing Bolt                            | _      | 1             | ***       |                                   |