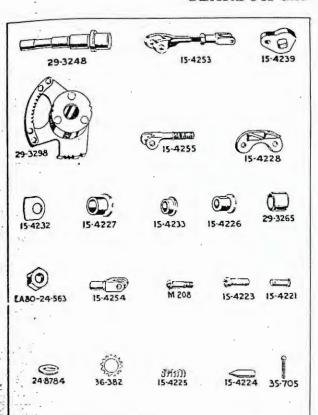

#### SUFFIX NUMBERS TO BE USED TO IDENTIFY VARYING FINISHES.

- /I Cadmium.
- 2. Dull Chrome.
- /3 Bright Chrome.
- /4 Dull Green Dutch.
- /5 Sand (Egyptian).

- 6 Rust proof Black.
- 7 Black Enamel.
- 8 Service Green (Matt.).
- 9 Green Enamel.
- 10 Khaki Green.
- 11 Khaki Green (No. 3 Gas proof).
- 12 Chrome Plate and Devon Red, Jined Gold.
- 13 Chrome Plate and Matt Silver, fined Black.
- 114 Chrome Plate and Blue, lined Gold.
- [15] Chrome Plate and Green, lined Gold.
- .16 Matt Silver, lined Black.
- 17 Chrome Plate and Black, fined Gold.

When ordering components with varying finishes—i.e., Petrol tanks, wheels, rims, brake rods, front fork oil seal holder—please state finish required by adding the appropriate suffix number to the part number.

EXAMPLE, CH Petrol Tank.

Chrome Plate and Matt Silver, lined Black, 29-7920,13. Chrome Plate and Blue, lined Gold, 29-7920,14.