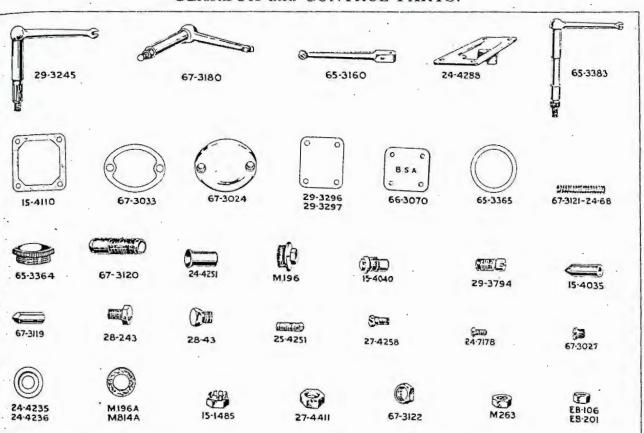

| M263       | M263                                               | <del></del> | <b>—</b> .   | 27-4411     |           |
| Clutch Control Lever complete        | 29 -3245   | 29-3245                                            | 65-3383     | 65-3385      | - !         | 67-3180   |
| Clutch Control Lever                 | i —        | _                                                  |             | l –          | 65-3160     |           |
| Do. Nut                              |            |                                                    | 15-1485     | 15-1485      | _           | _         |
|                                      |            |                                                    |             |              |             |           |



NOTE.—Figures in brackets denote number per set,  $\epsilon.g.$ , (2), 2 per set.

#### Gearbox and Control Parts-continued.

When no figures in brackets are shown one part constitutes a set.

| DESCRIPTION.                              | C10     | C11.    | B31 B32. | B33 B34. | M20 M21 M33 | Α7.     |
|-------------------------------------------|---------|---------|----------|----------|-------------|---------|
|                                           |         |         |          |          |             |         |
| Clutch Control Lever Nut Split Pin        | _       | _       | 31626    | M626 ·   |             |         |
| Do. Washer                                |         |         | K234A    | K234a    | - '         |         |
| Clutch Operating Spindle Washer           |