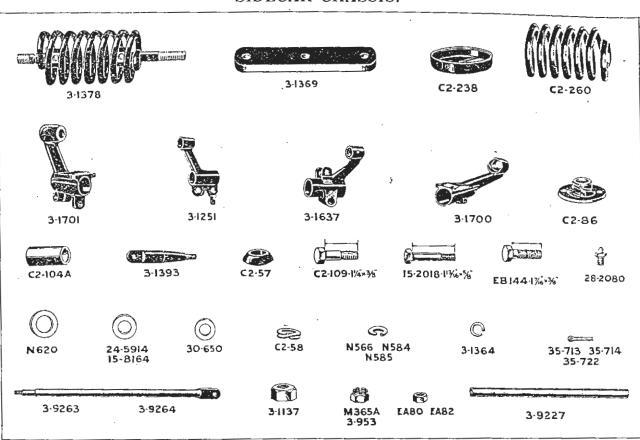

| C2-104A             | Do. Washer (spring) N566(4)             |
|                                    | .                   | Do. Clamp Washer N620(4)                |
| INSIDE TIE.                        | 1                   | Do. Connecting Bolt Nut EAS2(4) EAS2(2) |
| Inside Tie, comprising tube liner  |                     | Do. Bearer Bar 3-1369 3-1369            |
| and tube end spindle               | 3-9263 3-9263       | Do. Connecting Bolt Washer              |
| Tube End Spindle Washer            | 24-5914 24-5914     | (spring) N585(2) N585(2)                |
| Do. Nut                            | 3-953 3-953         | Do. Washer (plain) 30-650(2)            |
| Do. Split Pin                      | 35-713 35-713       | Do. Connecting Bolt (short) EB144(2     |



|         | Description.        |        |     | Number 20  | ) Nm | nber 22 |
|---------|---------------------|--------|-----|------------|------|---------|
| Rear St | oring, with silenth | loc    |     | 3-1639     |      |         |
| Do.     | with bush           |        |     | ***        | 3-   | 1707(2) |
| Rear Sp | oring Bush          | ***    |     |            | 3 -  | 1706(2) |
| Do.     | Silentbloc          | • • •  |     | 3-1628(2)  |      |         |
| Do.     | Bolt                |        |     | 3-1455     |      | _       |
| Do.     | Nut                 |        |     | 15-1166    |      |         |
| Do.     | Split Pin           |        |     | 35-705     |      |         |
|         | oring Shackle, con  |        | ٠., | ****       | 3-   | 1704(2) |
| Do.