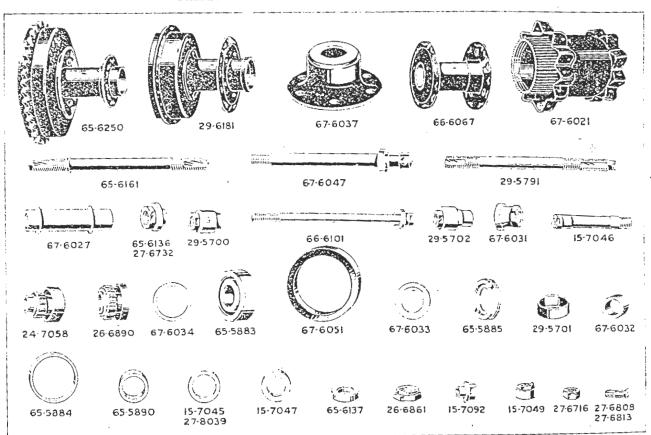

#### SUFFIX NUMBERS TO BE USED TO IDENTIFY VARYING FINISHES.

- /I Cadmium.
- 2. Dull Chrome.
- /3 Bright Chrome.
- /4 Dull Green Dutch.
- /5 Sand (Egyptian).

- 6 Rust proof Black.
- 7 Black Enamel.
- 8 Service Green (Matt.).
- 9 Green Enamel.
- 10 Khaki Green.
- 11 Khaki Green (No. 3 Gas proof).
- 12 Chrome Plate and Devon Red, Jined Gold.
- 13 Chrome Plate and Matt Silver, fined Black.
- 114 Chrome Plate and Blue, lined Gold.
- [15] Chrome Plate and Green, lined Gold.
- .16 Matt Silver, lined Black.
- 17 Chrome Plate and Black, fined Gold.

When ordering components with varying finishes—i.e., Petrol tanks, wheels, rims, brake rods, front fork oil seal holder—please state finish required by adding the appropriate suffix number to the part number.

EXAMPLE, CH Petrol Tank.

Chrome Plate and Matt Silver, lined Black, 29-7920,13. Chrome Plate and Blue, lined Gold, 29-7920,14.