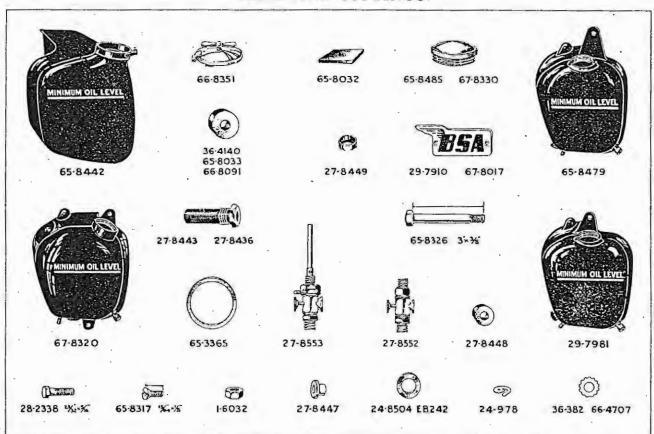

#### SUFFIX NUMBERS TO BE USED TO IDENTIFY VARYING FINISHES.

- /I Cadmium.
- 2. Dull Chrome.
- /3 Bright Chrome.
- /4 Dull Green Dutch.
- /5 Sand (Egyptian).

- 6 Rust proof Black.
- 7 Black Enamel.
- 8 Service Green (Matt.).
- 9 Green Enamel.
- 10 Khaki Green.
- 11 Khaki Green (No. 3 Gas proof).
- 12 Chrome Plate and Devon Red, Jined Gold.
- 13 Chrome Plate and Matt Silver, fined Black.
- 114 Chrome Plate and Blue, lined Gold.
- [15] Chrome Plate and Green, lined Gold.
- .16 Matt Silver, lined Black.
- 17 Chrome Plate and Black, fined Gold.

When ordering components with varying finishes—i.e., Petrol tanks, wheels, rims, brake rods, front fork oil seal holder—please state finish required by adding the appropriate suffix number to the part number.