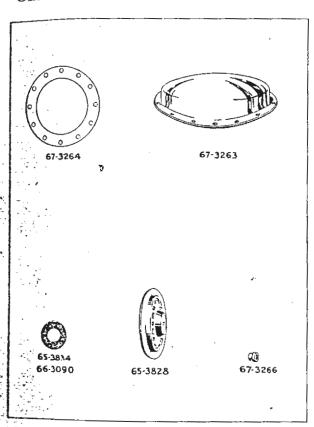

| C10.     | , C11.       | B31 B32.           | B33 B34 M33        | M20 M21.           | A7.                              |
| Clutch Cover                                                                        | =        |              | =                  |                    | =                  | 67–3263<br>67–3264<br>67–3266(13 |
| Clutch Actuating Cap, with button<br>Gearbox and Chaincase Oil Retaining<br>Washer. | 65-3828  | 65-3828<br>— | 65-3828<br>65-3834 | 65-3828<br>65-3834 | 65–3828<br>66–3090 | _                                |

Quote Engine and Frame Numbers, with prefix letters, when ordering spares.

B.S.A. SPARES ARE MADE WITH THE SAME ACCURACY AS THE ORIGINAL PARTS IN YOUR B.S.A. MOTOR CYCLE. IT PAYS TO HAVE GENUINE B.S.A. SPARES.

64

(12)



# 1948 MOTOR CYCLE CARBURETTER SETTINGS

Messrs. Amalgamated Carburetters Ltd., Perry Barr, Birmingham.

| Model. | Type.      | Jet<br>Block<br>No. | Float<br>Cham-<br>ber. | Valve. | Main<br>Jet. | Needle<br>posi-<br>tion. |
|--------|------------|---------------------|------------------------|--------|--------------|--------------------------|
| C10    | 274/K/3A   | 25A                 | 3.A                    | 4/4    | 90           | 2                        |
| C11    | 274/L/AT   | 25A                 | IAT                    | 4/4    | 80           | 3                        |
| B31    | 276/AW/IBB | 45A                 | 1BB                    | 6/4    | 150          | 3                        |
| B32    | 276/AW/1BB | 45.\                | IBB                    | 6/4    | 150