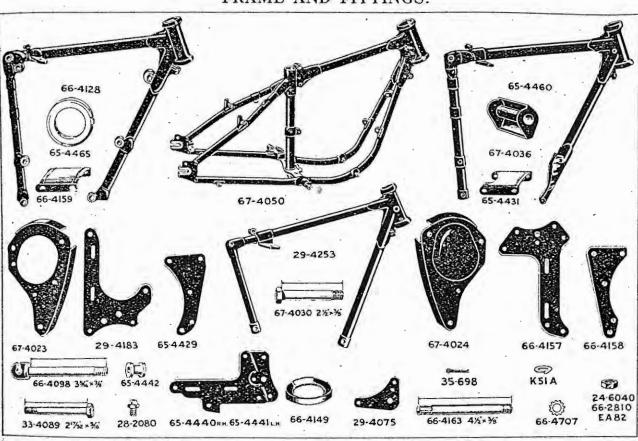

|        |                             | EAS2(14)                    | EAS2(14)                    |                            | _               |
| Do. Washer (spring)                   |        |                             | K51a(14)                    | K51A(14)                    | .—                         | _               |
| Engine Yoke Plate Bolt (top)          |        |                             |                             | _                           | 66-4098                    |                 |
| Engine Plate and Chainstay Distance I | Piece  |                             | 65-4442                     | 65-4442                     | _                          |                 |

## FRAME AND FITTINGS.

are set.

Fork

(2) (40) i0 i0

17

:3 :4



NOTE.—Figures in brackets denote number per set, e.g., (2), 2 per set.

Frame and Fittings-continued.

When no figures in brackets are shown one part constitutes a set.

| DESCRIPTION.                            | Telescopic Fork<br>C10 C11. | Telescopic Fork<br>B31 B32. | Telescopic Fork<br>B33 B34. | Girder Fork<br>M20 M21 M33 | Telescopic Fork |
|-----------------------------------------|-----------------------------|-----------------------------|-----------------------------|----------------------------|-----------------|
| Backstay and Seat Lug Bolt              | _                           | 66-4636                     | 66-1636                     | 66-4636                    | _               |
| Do. Washer                              | _                           | 15-431