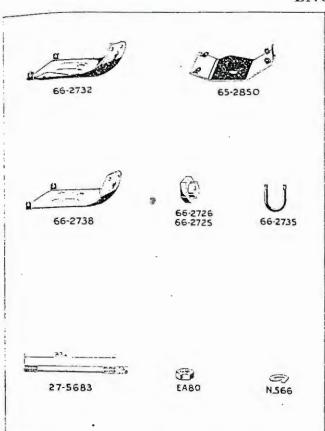

| 66-2726(2)  | _           |  |
| rankcase Shield Front Stud Nut                                         | -    |             |            | **                                                               | 66 -2725(2) |             |  |

Quote Engine and Frame Numbers, with prefix letters, when ordering spares.

Connecting Rod Big-end Bushes are not supplied separately except for Model A7. The bushes are ground after fitting to connecting rod, making a first-class job impossible except at the factory. A new connecting rod with big-end and gudgeon pin bushes assembled is therefore supplied at the cost of the bushes only and mechanic's time, providing the old parts are returned to Spares Department, Small Heath, Birmingham, 11.



# CRANKCASE

If one side only is needed the other side should be sent to be correctly fitted. Failing this, a perfect fit cannot be guaranteed. NOTE.—Figures in brackets denote number per set, e.g., (2), 2 per set.

# GEARBOX and CONTROL PARTS.

When no figures in brackets are shown one part constitutes a set.

| DESCRIPTION.                     |           |     | C10.        | C11.       | 131 132.     | B33 B34.    | M20 M21 M33  | A7.        |
|----------------------------------|-----------|-----|-------------|------------|--------------|-------------|--------------|------------|
|                                  |           |     |             |            | . —,         |             |              |            |
| Gearbox Shell, complete with fis | ed fittin | 2.4 | 29-3254     |