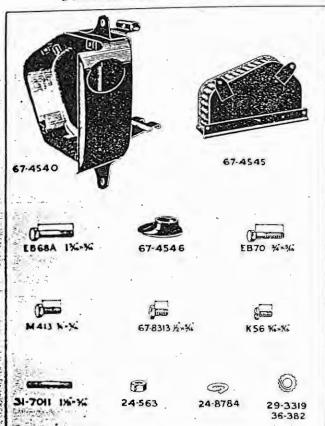

| 24-8784(3)      |

Quote Engine and Frame Numbers, with prefix letters, when ordering spares.

| EQUIPMENT    |                             | SADDLES. H. Terry & Sons, Reddito |          |              |         |  |
|--------------|-----------------------------|-----------------------------------|----------|--------------|---------|--|
| Description. | Telescopic Fork<br>C10—C11. | B31—B32.                          | B33—B34. | м20-м21-м33. | A7.     |  |
| Saddle       | 29-9355                     | 65-9100                           | 65-9100  | 66-9202      | 67-9050 |  |
| Туре         | S874                        | S857                              | S857     | \$873        | S875    |  |

Quote type numbers when ordering saddles.

# FRAME AND FITTINGS.

Fork



## SPRING WASHERS (Single). SPRING WASHERS (Dbl.

"A" inside diameter.

"A" inside diameter.

| Comp. No. |   | "A"   |
|-----------|---|-------|
| K51a      | ; | .390" |
| K197      |   | .255" |
| $M281_A$  |   | .440" |
| М576в     | - | .406" |
| N566      |   | .343" |
| N572      | 1 | .468" |
| N585      | 1 | .406" |
| 15-716    |   | .453" |
| 24-978    | - | .255" |
| 24-8784   |   | .315" |
|           |   |       |

| EB150   | .380  |
|---------|-------|
| 24-6035 | .317  |
| 27-6043 | .437" |

NOTE.—Figures in brackets denote number per set, e.g., (2), 2 per set.

## FRONT FORK AND FITTINGS.

When no figures in brackets are shown one part constitutes a set.

| DESCRIPTION.                             | Telescopic Fork<br>C10 C11. | Telescopic Fork<br>B31 B32. | Telescopic