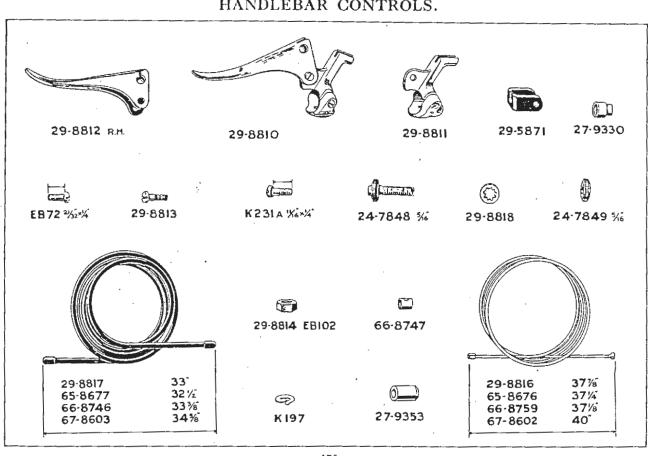

| EB72            |
| Do. Nut                                             | EB102                       | EB102                       | EB102                       | EB102                      | EB102           |
| Do. Washer (spring)                                 | K197                        | K197                        | K197                        | K197                       | K197            |
| Front Brake Cable Adjusting Screw com-<br>plete.    | 24-7848                     | 24-7848                     | 24-7848                     | 24-7848                    | 24-7848         |
| Do. Locknut                                         | 24-7849                     | 24-7849                     | 247849                      | 24-7849                    | 24-7849         |



NOTE.—Figures in brackets denote number per set, e.g., (2), 2 per set.

Handlebar Controls-continued.

When no figures in brackets are shown one part constitutes a set.

| DESCRIPTION.                                     | Telescopic Fork<br>C10 C11. | Telescopic Fork<br>B31 B32. | Telescopic Fork<br>B33 B34. | Girder Fork<br>M20 M21 M33 | Telescopic Fork |
|--------------------------------------------------|-----------------------------|-----------------------------|-----------------------------|----------------------------|-----------------|
| CLUTCH CONTROL.                                  |                             |                             |                             |                            |                 |
| Clutch Control complete, less cable and cover.   | 29-88