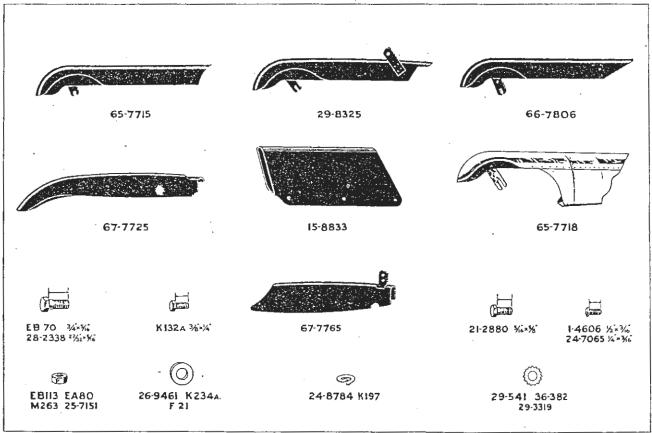

#### SUFFIX NUMBERS TO BE USED TO IDENTIFY VARYING FINISHES.

- /I Cadmium.
- 2. Dull Chrome.
- /3 Bright Chrome.
- /4 Dull Green Dutch.
- /5 Sand (Egyptian).

- 6 Rust proof Black.
- 7 Black Enamel.
- 8 Service Green (Matt.).
- 9 Green Enamel.
- 10 Khaki Green.
- 11 Khaki Green (No. 3 Gas proof).
- 12 Chrome Plate and Devon Red, Jined Gold.
- 13 Chrome Plate and Matt Silver, fined Black.
- 114 Chrome Plate and Blue, lined Gold.
- [15] Chrome Plate and Green, lined Gold.
- .16 Matt Silver, lined Black.
- 17 Chrome Plate and Black, fined Gold.

When ordering components with varying finishes—i.e., Petrol tanks, wheels, rims, brake rods, front fork oil seal holder—please state finish required by adding the appropriate suffix number to the part number.