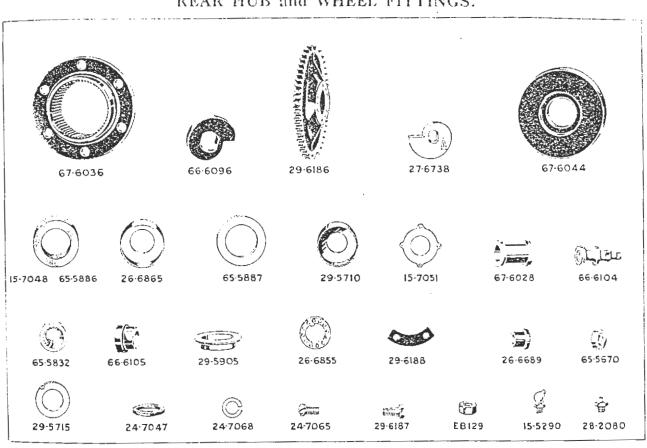

#### SUFFIX NUMBERS TO BE USED TO IDENTIFY VARYING FINISHES.

- /I Cadmium.
- 2. Dull Chrome.
- /3 Bright Chrome.
- /4 Dull Green Dutch.
- /5 Sand (Egyptian).

- 6 Rust proof Black.
- 7 Black Enamel.
- 8 Service Green (Matt.).
- 9 Green Enamel.
- 10 Khaki Green.
- 11 Khaki Green (No. 3 Gas proof).
- 12 Chrome Plate and Devon Red, Jined Gold.
- 13 Chrome Plate and Matt Silver, fined Black.
- 114 Chrome Plate and Blue, lined Gold.
- [15] Chrome Plate and Green, lined Gold.
- .16 Matt Silver, lined Black.
- 17 Chrome Plate and Black, fined Gold.

When ordering components with varying finishes—i.e., Petrol tanks, wheels, rims, brake rods, front fork oil seal holder—please state finish required by adding the appropriate suffix number to the part number.

EXAMPLE, CH Petrol Tank.

Chrome Plate and Matt Silver, lined Black, 29-7920,13. Chrome Plate and Blue, lined Gold, 29-7920,14.