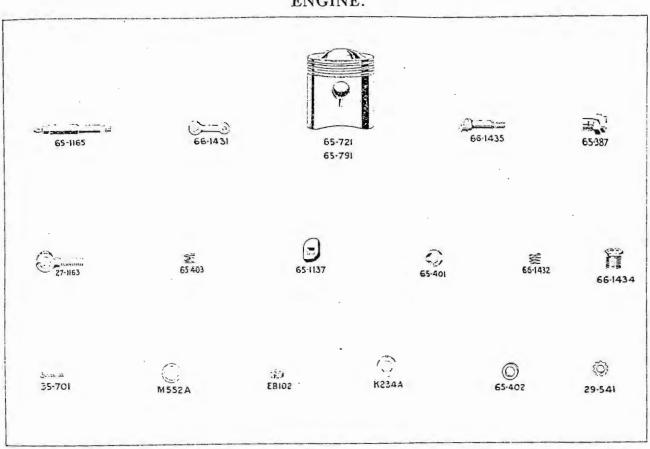

| _       |         |          |             | 66-1198  |          |
| Piston, complete (high compression) (ratio 7.5).  | _       | :       | 65-754   |             |          |          |
| Piston only (high compression) (ratio 7.5)        |         | . —     | 65-721   | !           |          | _        |
| Piston, complete (high compression) (ratio 7.75). | _       | ·       | 65-790   | -           |          | -        |
| Piston only (high compression) (ratio 7.75)       | _       |         | 65-791   |             | !        |          |
| Piston, complete (high compression) (ratio 12.5). |         | ·       | 65-775   |             | · — -    | _        |
|                                                   |         | 1       | 1        |             |          |          |



NOTE,—Figures in brackets denote number per set, e.g., (2), 2 per set.

## Engine-continued.

When no figures in brackets are shown one part constitutes a set

|                                                                                                                                  |                  |             |            | shown one part constitutes a se |                                  |              |  |
|----------------------------------------------------------------------------------------------------------------------------------|------------------|-------------|------------|---------------------------------|----------------------------------|--------------|--|
| DESCRIPTION.