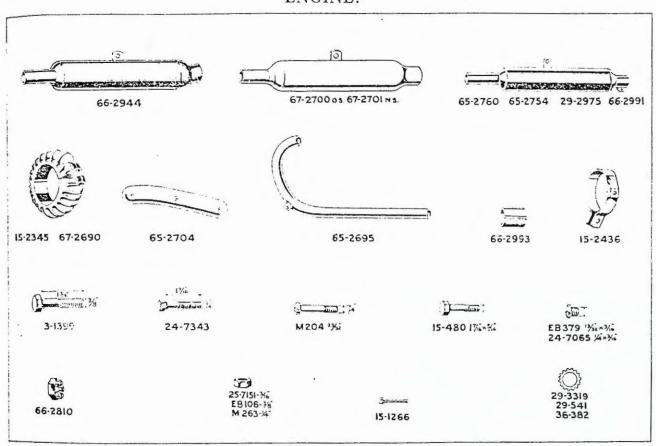

|            |             | 66-2810  | _          |
| Do. Washer                                                  |           |         |           |            |             | 36-382   | _          |
| Do. Split Pin                                               |           |         | 1         |            |             | 15-1266  |            |
| Silencer Fixing Bracket Bolt (who                           | n pillion | _       | -         | 3-1399     | 3-1399      |          | 3-1399(2)  |
| footrests are not used).                                    |           |         |           |            |             |          |            |
| Silencer Fixing Bracket Nut (who footrests are not fitted). | n pillion | _       |           | EB106      | EB106       |          | EB106(2)   |



57

| NOTE.—Figures in brackets denote number per set, e.e., (2), 2 per set. | Eng  | ine —contir | nucd.      | When no figures in brackets a<br>shown one part constitutes a se |             |             |  |
|------------------------------------------------------------------------|------|-------------|------------|------------------------------------------------------------------|-------------|-------------|--|
| DESCRIPTION.                                                           | C10. | ČII.        | B31 B32.   | B33 B34 M33                                                      | M20 M21.    | A7.         |  |
| RANKCASE SHIELD.                                                       |      |             |            |