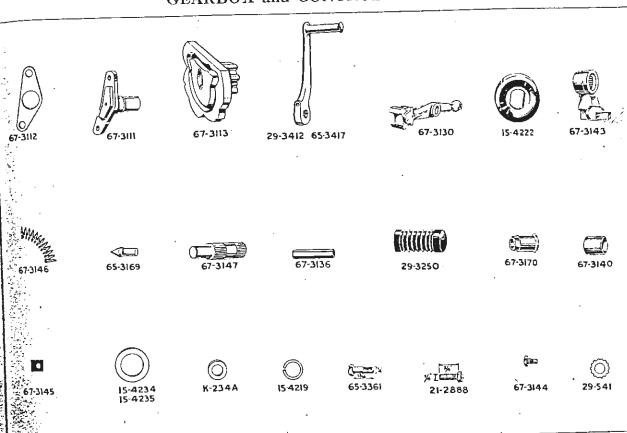

n Spring                                      | _       |         | _          | -             | _           | 67-3146    |
| Do. Lockwasher                                         | -       | _       | _          |               |             | 67-3145    |
| Gear Selector Cam Plate Bearing                        |         |         | -          | <del></del> - |             | 67-3111    |
| Do. Screw                                              |         |         |            |               |             | 21-2888(   |
| Do. Washer                                             | _       |         |            | -             | - 1         | 67-3112    |
| Do. Washer (shakeproof)                                | _       | _       |            |               | _           | 29 -541 (2 |



NOTE Figures in brackets denote number per set, e.g., (2), 2 per set.

Gearbox and Control Parts-continued.

When no figures in brackets are shown one part constitutes a set.

| DESCRIPTION.                              | C10.       | C11.       | B31 B32.   | B33 B34 M33 | M20 M21.   | A7.        |
|-------------------------------------------|------------|------------|------------|-------------|------------|------------|
| GEARBOX CLUTCH.                           |            |            |            |             |            |            |
| Clutch Chainwheel, complete               | 65-3919    | 65-3919    | 65-3922    | 66-3908     | 66-3908    | 67-3260    |
| Chainwheel Ballrace Ring                  | 65-3912    | 65-3912    | 65-3912    | 65-3912     | 65-3912    |