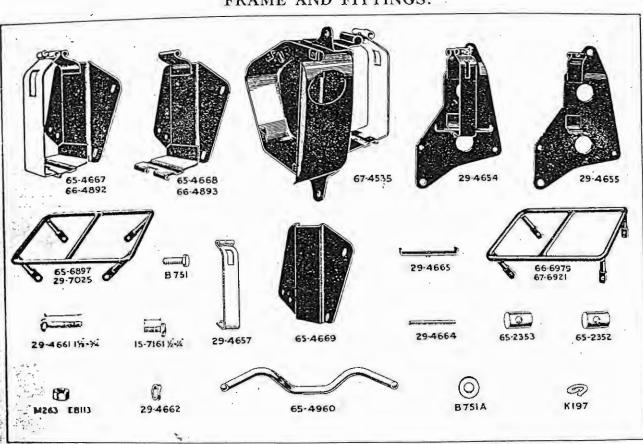

| 65-2352                     | 65-2352                     | 65-2352                                                           | 65-2352                    | 65-2352         |
| Battery Carrier Strap Bolt                                           | 29-4661                     | 29-4661,1                   | 29-4661/1                                                         | 29-4661/1                  | 29-4661/1       |
| Do. Saddle Washer                                                    | 29-4662                     | 29-4662/1                   | 29-4662/1                                                         | 29-4662/1                  | 29-4662/1       |

Quote Engine and Frame Numbers, with prefix letters, when ordering spares.

## FRAME AND FITTINGS.

fork



NOTE.—Figures in brackets denote number per set, e.g., (2), 2 per set.

#### Frame and Fittings-continued.

When no figures in brackets are shown one part constitutes a set.

| DESCRIPTION.                                   | Telescopic Fork | Telescopic Fork<br>B31 B32. | Telescopic Fork<br>B33 B34. | Girder Fork<br>M20 M21 M33 | Telescopic Fork |
|------------------------------------------------|-----------------|-----------------------------|-----------------------------|----------------------------|-----------------|
|                                                |                 |                             |                             |                            |                 |
| Battery Bracket and Frame Stud                 |                 | _