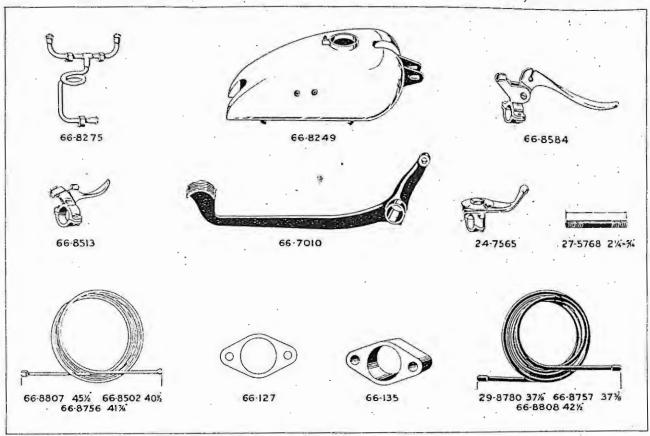

#### SUFFIX NUMBERS TO BE USED TO IDENTIFY VARYING FINISHES.

- /I Cadmium.
- 2. Dull Chrome.
- /3 Bright Chrome.
- /4 Dull Green Dutch.
- /5 Sand (Egyptian).

- 6 Rust proof Black.
- 7 Black Enamel.
- 8 Service Green (Matt.).
- 9 Green Enamel.
- 10 Khaki Green.
- 11 Khaki Green (No. 3 Gas proof).
- 12 Chrome Plate and Devon Red, Jined Gold.
- 13 Chrome Plate and Matt Silver, fined Black.
- 114 Chrome Plate and Blue, lined Gold.
- [15] Chrome Plate and Green, lined Gold.
- .16 Matt Silver, lined Black.
- 17 Chrome Plate and Black, fined Gold.

When ordering components with varying finishes—i.e., Petrol tanks, wheels, rims, brake rods, front fork oil seal holder—please state finish required by adding the appropriate suffix number to the part number.

EXAMPLE, CH Petrol Tank.

Chrome Plate and Matt Silver, lined Black, 29-7920,13. Chrome Plate and Blue, lined Gold, 29-7920,14.