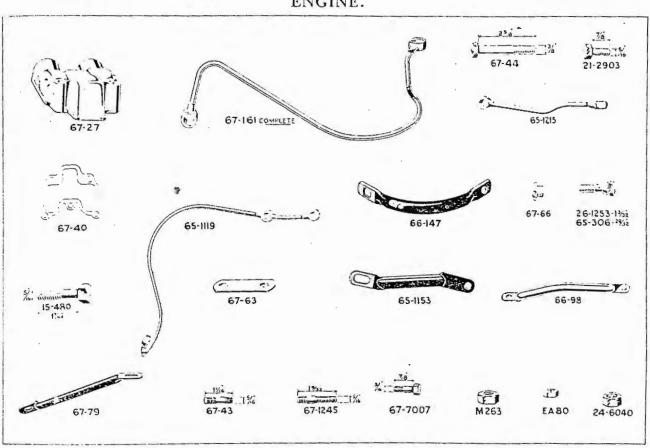

|              |             |          | 29 -541    |



19

NOTE,—Figures in brackets denote number per set. e.g., (2), 2 per set.

Engine—continued.

When no figures in brackets are shown one part constitutes a set.

| DESCRIPTION.                    |         |         | C10,  | CII.       | D31 D32.          | D33 D34 M33     | M20 M21. | ۸7.         |
|---------------------------------|---------|---------|-------|------------|-------------------|-----------------|----------|-------------|
| Inlet Valve Rocker, complete wi | th ball | cnels   |       |            | 07 1100           |                 |          |             |
| Exhaust Do                      |         |         |       |            | 65-1102           | 65-1102         |          |             |
| Inlet Valve Rocker (nearside)   |         |         |       |            |