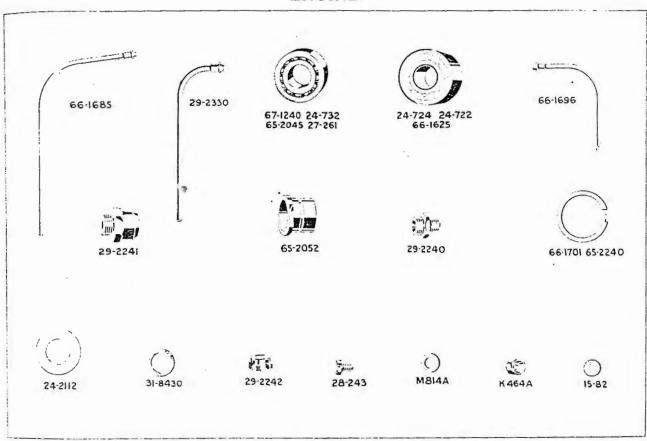

ease Adaptor Body Fibre Disc                  |                | 15-82   |          |             |          |         |
| Do                                                   |                |         | 15-82    | 15-82       | 15-82    | -       |
| Air Release Pipe, complete with nipple               | 29-2330        | 29-2330 | -        |             |          | -       |
| Do                                                   |                |         | 66-1696  | 66-1696     | 66-1685  | _       |
| Air Release Pipe Nipple Nut                          | K464A          | K464A   | ,        | _           |          |         |
| Do                                                   |                |         | K464.a   | K464A       | K464A    | _       |

<sup>\*</sup> See Page 26.



| number j  | Figures in brackets oper set, e.g., (2), 2 pe | er set. |         |       | Eng        | gine—contin | ucd.       | sho         | nen no figures i<br>own one part co | n brackets ar<br>institutes a sel |
|-----------|-----------------------------------------------|---------|---------|-------|------------|-------------|------------|-------------|-------------------------------------|-----------------------------------|
|           |                                               |         |         |       |            |             | 1          |             |                                     | !                                 |
|           | DESCRIPTI                                     | ON.     |         |       | C10.       | C11.        | В31 В32.   | B33 B34 M33 |