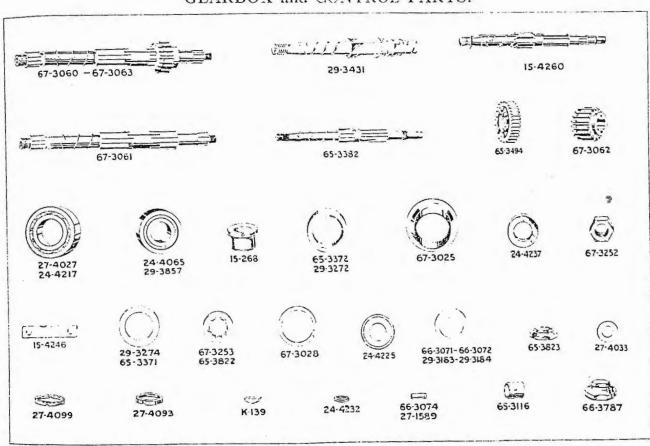

29-3181   |            |            | 444-14072   |           |
| Mainshaft Oil Seal Ring                            |        | 29. 3272   | 281 3272  | 65.3372    | 65 3372    |             |           |
| Mainshaft Shim                                     | ,      | 29-3274    | 29 3274   | 65 3371    | 65 3374    |             | -         |
| Gearbox Mainshaft Spring Ring                      |        | 27 -4093   | 27, 4093  |            |            |             | 67, 3028  |
| Do. Retaining Ring                                 |        |            | 27-4099   |            | *n         | 1           | -         |
| Mainshaft 3rd Gear Pinion (26T), con with bush.    | splete |            |           | 65-3494    | . 653494   |             |           |

# GEARBOX and CONTROL PARTS.



NOTE -Figures in brackets denote number per set, e.g., (2), 2 per set.

# Gearbox and Control Parts-continued.

When no figures in brackets are shown one part constitutes a set.

| DESCRIPTION.