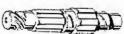

|          |          | 65-3496    | 65 3496  |             |         |
| Do. Bush                                                 |          |          | 65-3479    | 65-3479  |             |         |
| Layshaft Gear (17T and 20T)                              |          | 750-0    |            | -        | 24-4221     |         |
| Do. (29T), with bush                                     |          |          |            |          | 66-3209     |         |
| Do. Bush                                                 |          |          |            |          | 66-3211     |         |

#### GEARBOX and CONTROL PARTS.



67-3079 227



66-3209 65-3496 65-3409 27-4146



65-3388 65-3406



20- 24-4221 17T.



27-4424 27-



7-3087



65-3494 65-3413



24-4394



€7-3085



67-3086



65-3386 65-3401



29-3288



65-3337



4/===



24-42



8 66:



67

NOTE.—Figures in brackets denote number per set, e.g., (2), 2 per set.

Gearbox and Control Parts-continued.

When no figures in bracked are shown one part constitutes a set.

|                                     |          |            | 1          | I          | i          | 1 i         |         |
|-------------------------------------|----------|------------|------------|------------|------------|-------------|---------|
| DESCRIPTION.                        |          | C10.       | C11.       | В31 В32.   | B33 B34.   | M20 M21 M33 | A7.     |
| Layshaft Gear (25T), with bush      |          | _          | _          |            | _          | 66-3215     |         |
| Do. Bush                            |