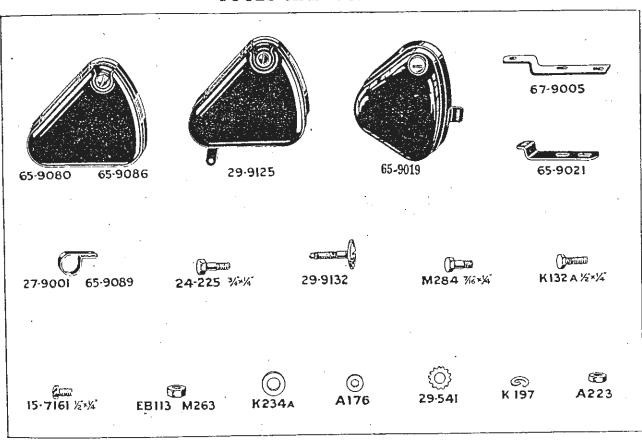

|           |                             |                             | IC234 A (2)                | <u> </u>        |
| Do. Distance Washer                 |           |                             |                             | A176                       | _               |
| Do. Shakeproof Washer               |           | _                           |                             | 29-541(2)                  | _               |
| Tool Box Bolt Nut                   | .   -     | _                           | _                           | M263                       | -               |
|                                     |           |                             |                             |                            | 1               |

#### TOOLS AND SUNDRIES.



| DESCRIPTION.                           | Telescopic Fork<br>C10 C11. | Telescopic Fork<br>B31 B32. | Telescopic Fork<br>B33 B34. | Girder Fork<br>M20 M21 M33 | Telescopic Fork |
|----------------------------------------|-----------------------------|-----------------------------|-----------------------------|----------------------------|-----------------|
| TOOLS.                                 |                             |                             |                             |                            |                 |
| Tool Roll, complete with tools (C10 on | y) 29-9151                  |                             | _                           |                            |                 |
| Do. (C11 only)                         | 29-9152                     |