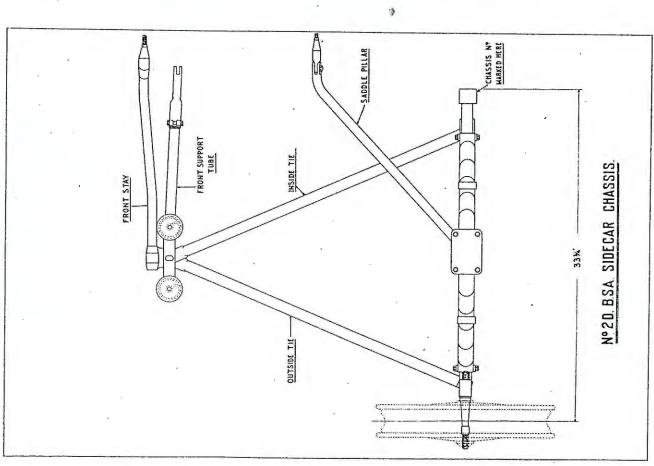

| 66-9132  |                                                |          |
| Hub Bearing Adjusting Spanner              | 29-9254  | EQUIPMENT.                                     |          |
| Cylinder Base Nut Spanner                  | 66-9036  | Description.                                   | Part No. |
| Tommy Bar                                  | 29-9253  | Headlamp (Lucas Ref. No.)                      | 055531   |
| Detachable Wheel Spanner                   | 15-8946  | Horn Push, with clip fixing (Lucas Ref.)       | No. 4    |
| Tappet Spanner                             | 65-9133  | Dipper Switch, with clip fixing (Lucas Ref.) . | No. 99   |

TO MAINTAIN THE ORIGINAL RELIABILITY AND PERFORMANCE OF YOUR B.S.A. MOTOR CYCLE FIT ONLY SPARES MADE BY B S.A.

ALWAYS USE





「日本の大きのできることではないできることでは、これであるから、これであるできることがある。



When no figures in brackets are shown one part constitutes a set.

| FRON  | IT STAY.           |        |       |         |         |           |
|-------|--------------------|--------|-------|---------|---------|-----------|
|       | Description.       |        | 7.    | umber 2 | 0 1     | Number 22 |
| Front | Stay, complete     |        |       | 3-1605  | ***     |           |
| Do.   | (Model A7)         |        |       |         |         | 3-1720    |
|       | (Models M20-M2     | 21)    |       | -       |         | 3-9274    |
| Front | Stay Cone Nut      |        |       | N177    |         | N177      |
| Do.   | Washer (spring)    |        |       | N176    |         | N176      |
| Do.   | Washer (plain)     |        |