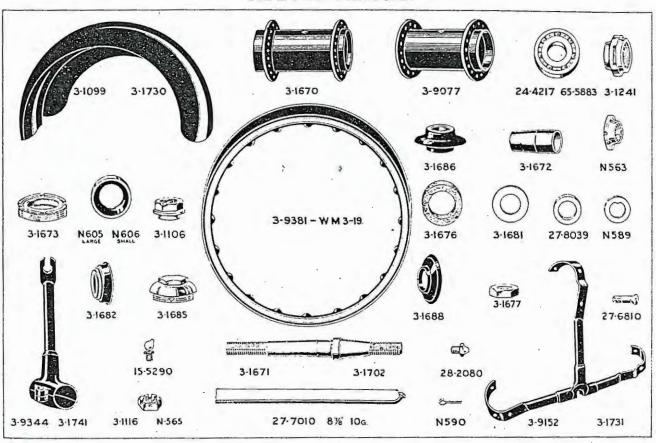

nner Ring               | 3-1681  |      |           |
| Hub Cup (large)              |         |      | N605      |
| Do. (small)                  | —       | •••  | N606      |
| Hub Shell Cap                |         |      | 3-1685    |
| Hub End Cover (large)        | 3-1688  |      | _         |
|                              |         |      |           |
|                              |         |      | 41        |
| MUDGUARD.                    |         |      |           |
| Mudguard                     | 3-1099  |      | 3-1730    |
| Do. Stays, complete          | 3-9152  |      | 3-1731    |
| Do. Stay Support Tube, c     |         |      |           |
| plete                        | 3-9344  |      | 3-1741    |
| -                            |         |      |           |



### Sidecar Chassis-continued.

When no figures in brackets are shown one part constitutes a set.

|         | Description.          |       | Number 20 | ) | Number 22   |
|---------|-----------------------|-------|-----------|---|-------------|
| Support | Tube Lug Bolt:        |       | N555(2)   |   | N555(2)     |
| Do.     | Washer (spring)       |       | N566(2)   |   | N566(2)     |
| Do.     | Nut                   |       | EAS0(2)   |   | EA80(2)     |
| Mudguan | rd Upright Stay, comp | plete |           |   |             |
|         | (outer)               |       | 3-9355    |   | _           |
| Do.     | Strengthening Plate ( | top)  | 3-1117    |   | _           |
| Do.     | do. (front)           |       | 3-1118    |   | _           |
| Do.     | do. (rear)