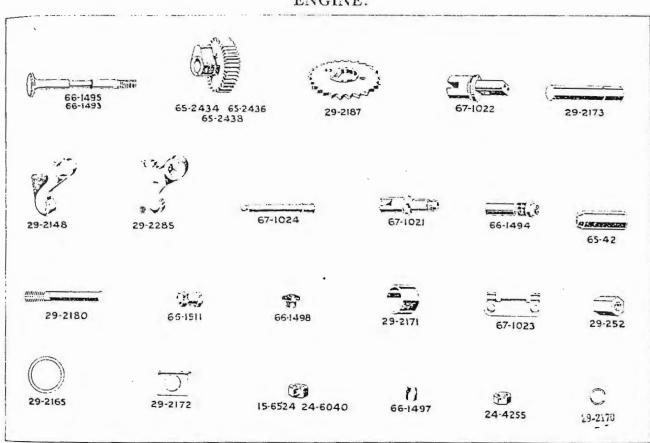

appet Head                              |            |             | _           |             | 66-1498    |             |
| Inlet and Exhaust Tappet Locknut                 | 246040+21  |             | 15-6524,21  | 15-6524.21  |            |             |
| Inlet and Exhaust Valve Tappet Guide             | 65, 42(2)  |             | 66-1494 2)  |             | 66-1494/21 |             |
| Tappet Guide (inlet)                             |            | ******      |             |             |            | 67-1021(2)  |
| Do. (exhaust)                                    |            |             | - <u>-</u>  |             | _          | 67-1022     |
| Tappet Guide Fixing Plate                        |            | _           |             | _           | _          | 67-1023     |



| PESCRIPTION.                     |     | C10.       | C11.      | В31В32.     | B33 D34 M33  | M20 M21.   | A7.        |
|----------------------------------|-----|------------|-----------|-------------|--------------|------------|------------|
| Tappet Guide Fixing Plate Bolt   |     | _          |           |             |              |            | 67-1025(2) |
| Do. Washer (shakeproof)          |     | _          |           | _           | _            |            | 36-382 (2) |
| Vappet Recess Cover              |     | 29 - 2554  | _         | 66-1936     | 66-1936      |            |            |
| Do. Screw                        |     | 66-1933(4) |           | 29-2158 4   | 29-2158 47   |            |            |
| Do. Washer                       |     | 29-2159    |