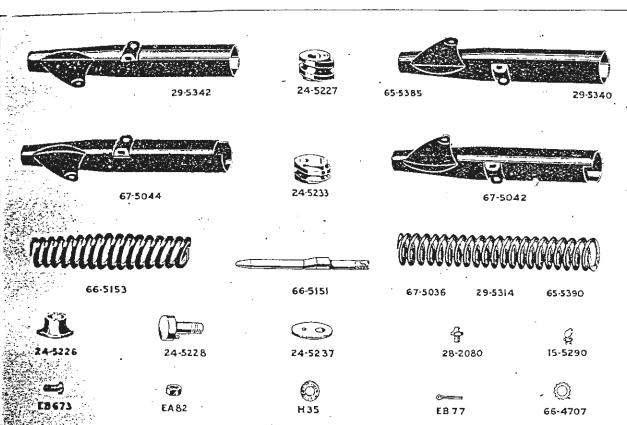

| 28-2080(2)                 |            |
| Do. with loose locknut (angle type)      | _                           |                             |                             | 15-5290(3)                 | ****       |
| Fork Outer Sleeve (nearside), complete   | 29-5340                     | 65-5385                     | 65-5385                     |                            | 67-5042    |
| Fork Outer Sleeve (offside), complete    |                             | 65-5387                     | 65-5387                     |                            | 67-5044    |

Quot: Engine and Frame Numbers, with prefix letters, when ordering spares.

# LEAD THE WAY ON A B.S.A.

#### FRONT FORK AND FITTINGS.

ckets are tes a set.

opie Fork A7.

5390(2)

5036(2)

673(2)

35(2)

-5042 -5044



NOTE.—Figures in brackets denote number per set, e.g., (2), 2 per set.

Front Fork and Fittings-continued.

When no figures in brackets are shown one part constitutes a set.

| DESCRIPTION.                    |        | Telescopic Fork<br>C10 C11. | Telescopic Fork<br>B31 B32. | Telescopic Fork<br>B33 B34. | Girder Fork<br>M20 M21 M33 | Telescopic Forl |              |
|---------------------------------|--------|-----------------------------|-----------------------------|-----------------------------|----------------------------|-----------------|--------------|
| ork Sliding Tube (nearside), co | omplet | e                           | 29-5294                     | 65-5360                     | 65-5360                    | _               | 65-5360 .    |
| Do. (offside), complete