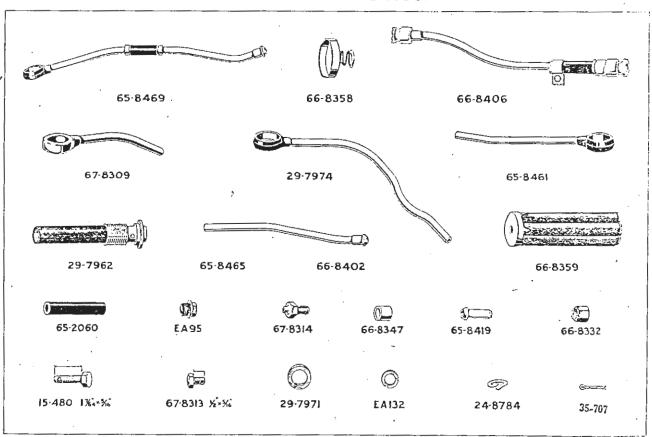

#### SUFFIX NUMBERS TO BE USED TO IDENTIFY VARYING FINISHES.

- /I Cadmium.
- 2. Dull Chrome.
- /3 Bright Chrome.
- /4 Dull Green Dutch.
- /5 Sand (Egyptian).

- 6 Rust proof Black.
- 7 Black Enamel.
- 8 Service Green (Matt.).
- 9 Green Enamel.
- 10 Khaki Green.
- 11 Khaki Green (No. 3 Gas proof).
- 12 Chrome Plate and Devon Red, Jined Gold.
- 13 Chrome Plate and Matt Silver, fined Black.
- 114 Chrome Plate and Blue, lined Gold.
- [15] Chrome Plate and Green, lined Gold.
- .16 Matt Silver, lined Black.
- 17 Chrome Plate and Black, fined Gold.

When ordering components with varying finishes—i.e., Petrol tanks, wheels, rims, brake rods, front fork oil seal holder—please state finish required by adding the appropriate suffix number to the part number.

EXAMPLE, CH Petrol Tank.

Chrome Plate and Matt Silver, lined Black, 29-7920,13. Chrome Plate and Blue, lined Gold, 29-7920,14.