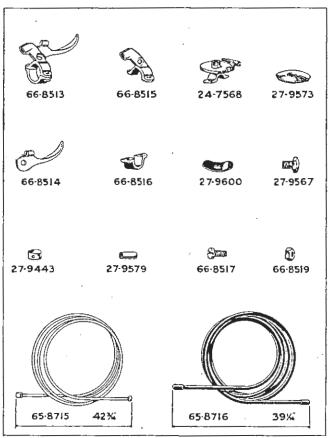

|                 |
| Do. Nut                                         | -                           | 66-8519                     | 66-8519                     |                            | —               |
| Exhaust Lifter Cable and Cover complete         |                             | 65-8795                     | 65-8795                     | _                          |                 |
| Do. (M20-M21)                                   | _                           | _                           | -                           | 66-8524                    |                 |
| Do. (M33)                                       | _                           | _                           |                             | 66-8527                    |                 |





There's over 70 years reputation for Quality behind the B.S.A. trade marks which are your safeguard.

| number |       |   |   |   |      |
|--------|-------|---|---|---|------|
|        | <br>- | - | _ | _ | <br> |

#### Mandlebar Controls-continued.

When no figures in brackets are shown one part constitutes a set

| number per set, e.g., (2), 2 per set.     | Tandicoar Go                | inti ois—contin             |                             | shown one part             | constitutes a set |
|-------------------------------------------|-----------------------------|-----------------------------|-----------------------------|----------------------------|-------------------|
| DESCRIPTION.                              | Telescopic Fork<br>C10 C11. | Telescopic Fork<br>B31 B32. | T