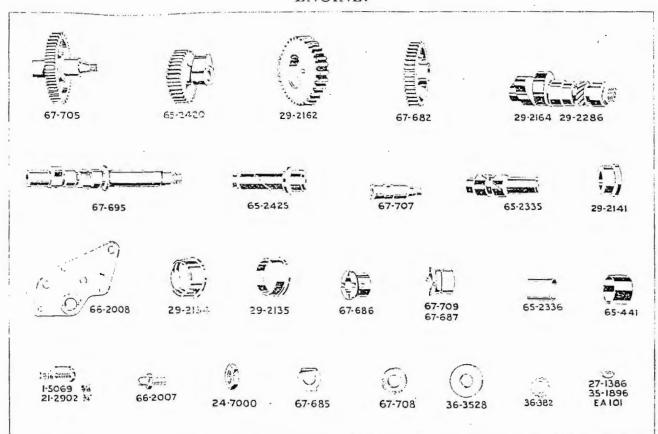

|               |             |                      |
| Do. (inner                                        | 29 -2135  | 29-2135      |             | _             |             |                      |
| Camshaft Pinion                                   | 29-2162   | 29/2162      |             |               |             | 67-682               |
| Do. Key                                           | EA101     | EA101        |             |               |             | 67- 682<br>35- 1896  |
| Do Net                                            |           |              | -           |               |             |                      |
| Do. Lockwasher                                    |           |              | -           |               |             | 24 - 7000<br>67 -685 |



NOTE.  $\leftarrow$  Fig., set in brachets denote number per set, s.c., (2), (2) per set.

Engine-continued.

When no figures in brackets are shown one part constitutes a set.

| DESCRIPTION.                                     | Ciu.       | C11.        | 131 132.    | 133 134 M33 | M20 M21.   | .\7.        |
|--------------------------------------------------|------------|-------------|-------------|-------------|------------|-------------|
| Camshaft Shim                                    | 29-2165    | 29-2165     |             |             | -          |             |
| Camshaft Dynamo Sprocket                         | 292187     | 29-2187     | ***         | _           |            |             |
| Do. Nuz                                          | 244255     | 24-4255     |