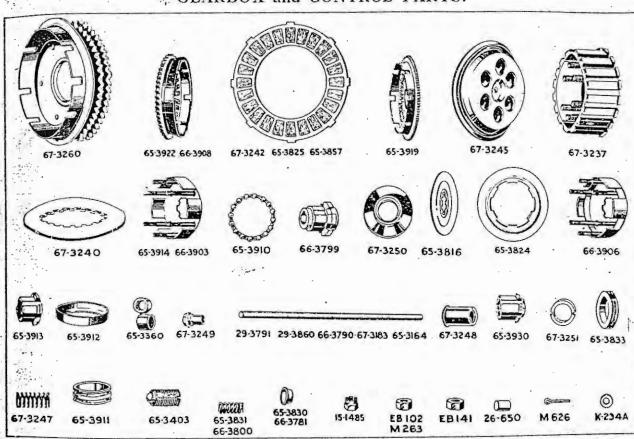

| 65-3360    |
| Do. Nut                                   |            | _          | - 2        |             | _          | 15-1485    |
| Do. Split Pin                             | –          |            |            | -           |            | 31626      |
|                                           | —          |            |            | _           |            | K234A      |
| Clutch Push-Rod Adjusting Screw, complete | ie –       |            | 65-3403    | 65-3403     |            | 65-3403    |
| Adjusting Screw Nut                       |            |            | EB141      | EBI41 .     | . 77       | EB141      |
|                                           | 1          |            |            |             | 1.77       |            |

18)

(6) 5 (6) (5) (6)



| NOTE.—Figures in brackets denote number per set, e.g., (2), 2 per set. Gea          | rbox and | Control Pa   | rts—contin         | ued. Who           | en no figures i    | o brackets ar<br>nstitutes a se  |
|-------------------------------------------------------------------------------------|----------|--------------|--------------------|--------------------|--------------------|----------------------------------|
| DESCRIPTION.                                                                        | C10.     | , C11.       | B31 B32.           | B33 B34 M33        | M20 M21.           | A7.                              |
| Clutch Cover                                                                        | =        |              | =                  |                    | =