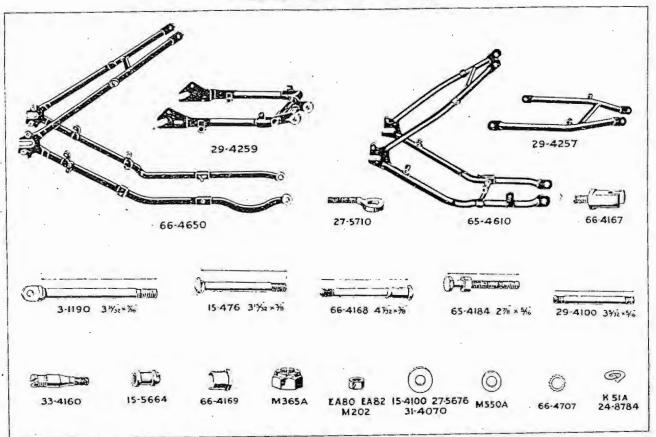

ng Bolt Nut Do. Washer Do. Washer (spring) Do. Washer fearbox Connecting Bolt Collar Gearbox Connecting Bolt Collar Crankcase and Engine Plate Stud Do. Nut Do. Washer (spring) Front Down Tube and Chainstay Do. Nut Do. Distance Washer Gearbox Adjusting Screw Do. Nut Do. Nut Do. Nut Do. Nut Do. Washer Chainstay and Backstay complete Chainstay and Backstay, complete Chainstay and Backstay, complete Chainstay complete Backstays complete Backstays complete Chainstay Lug Stud Do. Nut Do. Nut Do. Nut Backstays complete Chainstay Lug Stud Do. Nut Do. Nut Do. Nut Do. Nut Do. Nut | Bolt | 29-4100(4)<br>EA80(8)<br>24-8784(8)<br> | EA82(4) 27-5676(2) K51a(4) 15-4100(2) | EAS2(4) 27-5676(2) K51a(4) 15-4100(2) | 66-4168<br>15-476<br>EA82(2)<br>27-5676(2)<br> |                 |

## FRAME AND FITTINGS.



| DESCRIPTION.                                            | Telescopic Fork<br>C10 C11. | Telescopic Fork<br>B31 B32. | Telescopic Fork<br>B33 B34. | Girder Fork<br>M20 M21 M33 | Telescopic Fork<br>A7. |
|---------------------------------------------------------|-----------------------------|-----------------------------|-----------------------------|----------------------------|------------------------|
|                                                         |                             |                             |                             |                            |                        |
| Chainstay Central Stand Anchor Lug                      | 29-4181                     |                             | _                           | _                          | _