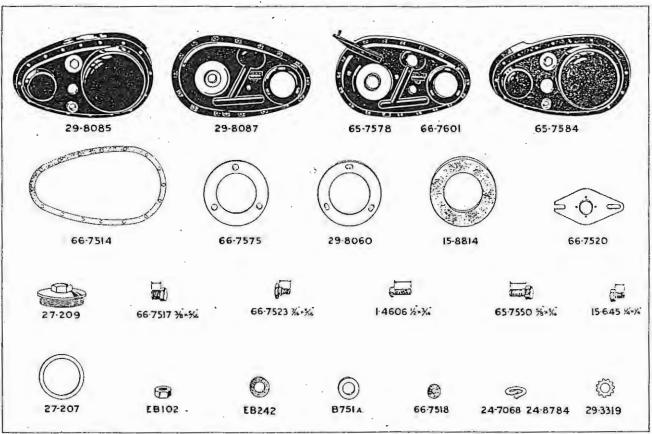

#### SUFFIX NUMBERS TO BE USED TO IDENTIFY VARYING FINISHES.

- /I Cadmium.
- 2. Dull Chrome.
- /3 Bright Chrome.
- /4 Dull Green Dutch.
- /5 Sand (Egyptian).

- 6 Rust proof Black.
- 7 Black Enamel.
- 8 Service Green (Matt.).
- 9 Green Enamel.
- 10 Khaki Green.
- 11 Khaki Green (No. 3 Gas proof).
- 12 Chrome Plate and Devon Red, Jined Gold.
- 13 Chrome Plate and Matt Silver, fined Black.
- 114 Chrome Plate and Blue, lined Gold.
- [15] Chrome Plate and Green, lined Gold.
- .16 Matt Silver, lined Black.
- 17 Chrome Plate and Black, fined Gold.

When ordering components with varying finishes—i.e., Petrol tanks, wheels, rims, brake rods, front fork oil seal holder—please state finish required by adding the appropriate suffix number to the part number.

EXAMPLE, CH Petrol Tank.

Chrome Plate and Matt Silver, lined Black, 29-7920,13. Chrome Plate and Blue, lined Gold, 29-7920,14.