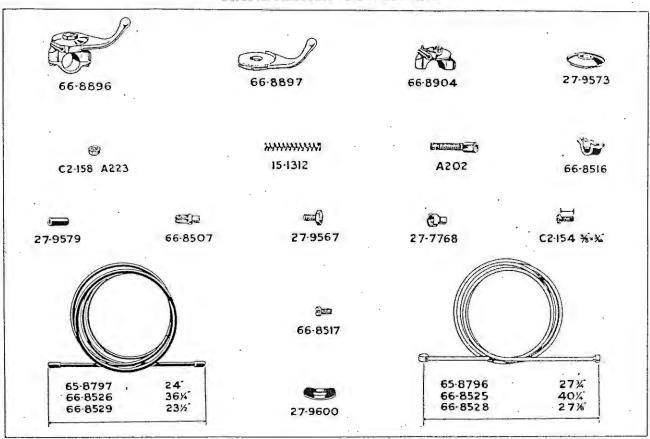

| 27-9600                    | 27-9600           |
| Centre Body Cap Screw                     |                             | 27-9567                     | 27-9567                     | 27-9567                    | 27-9567           |
| Air Control Clamp                         |                             | 66-8516                     | 66-8516                     | 66-8516                    | 66-8516           |
| Do. Screw                                 |                             | 66-8517(2)                  | 66-8517(2)                  | 66-8517(2)                 | 66-8517           |
|                                           |                             |                             |                             |                            |                   |



| DESCRIPTION.                                                                                      | Telescopic Fork<br>C10 C11. | Telescopic Fork<br>B31 B32. | Telescopic Fork<br>B33 B34. | Girder Fork<br>M20 M21 M33 | Telescopic Fork |
|---------------------------------------------------------------------------------------------------|-----------------------------|-----------------------------|-----------------------------|----------------------------|-----------------|
|                                                                                                   |                             |                             |                             |                            |                 |
| THROTTLE TWIST GRIP when con-<br>trols of lever type (not B.S.A. clamp<br>on pa