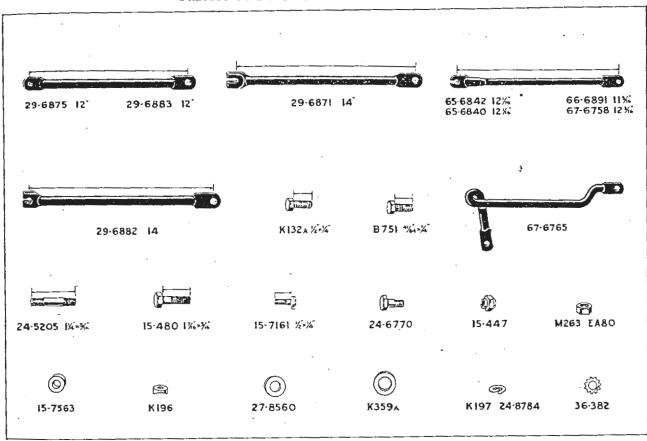

| 15-7161(2)      | Used when p                 | illion seat is fit          | ted.                       |                                                  |  |
| Do. Nut                                                                      | M263(2)         |                             |                             |                            |                                                  |  |
| Do. Washer (spring)                                                          | K197(2)         | j .                         |                             |                            |                                                  |  |

Quote Engine and Frame Numbers, with prefix letters, when ordering spares.

## REAR MUDGUARD and FITTINGS.



NOTE.—Figures in brackets denote number per set, e.g., (2), 2 per set.

## Rear Mudguard and Fittings-continued.

When no figures in brackets are shown one part constitutes a set.

| DESCRIPTION.                                    | Telescopic Fork<br>C10 C11. | Telescopic Fork<br>B31 B32. | Telescopic Fork<br>B33 B34. | Girder Fork<br>M20 M21 M33 | Telescopic Fork |
|-------------------------------------------------|-----------------------------|-----------------------------|-----------------------------|----------------------------|-----------------|
|                                                 |                             |                             |                             |                            |                 |
| Rear Mudguard Upright Stay