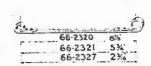

agdyno Packing Washer (.005")                          |         | ·        |          | -           | 66-2347(2) |            |
| Do. (.010")                                             |         |          |          |             | 66-2348(2) | -          |
| Jagdyno Strap (short), complete                         | ~-      | -        | 66-2321  | 66 2321     | 66-2321    | ner street |
| Do. (long)                                              |         |          | 66 2320  | 66-2320     | 66-2320    |            |
| Jagneto Strap (short) (132 only)                        |         |          | 66-2327  |             |            |            |
| Do. (B34 only)                                          |         |          |          | 66-2327     |            |            |



























€) M 5768

| NOTE   | -Fi | gures | in l   | orack     | ets | dei | note | Þ |
|--------|-----|-------|--------|-----------|-----|-----|------|---|
| number | per | set,  | e. j., | $(2)_{i}$ | 2   | per | set. |   |

#### Engine-continued.

When no figures in brackets are shown one part constitutes a set.

| DESCRIPTION.                  |         |      | C10.       | C11,       | В31 В32. | B33 B34 M33 | M20 M21. | Λ7.        |
|-------------------------------|---------|------|------------|------------|----------|-------------|----------|------------|
| Magneto Strap (long) (D32 o   | nly)    |      | _          |            | 66-2343  |             | _        | _          |
| Do. Do. (B34 o                | aly)    |      |            | _          |          | 66-2343