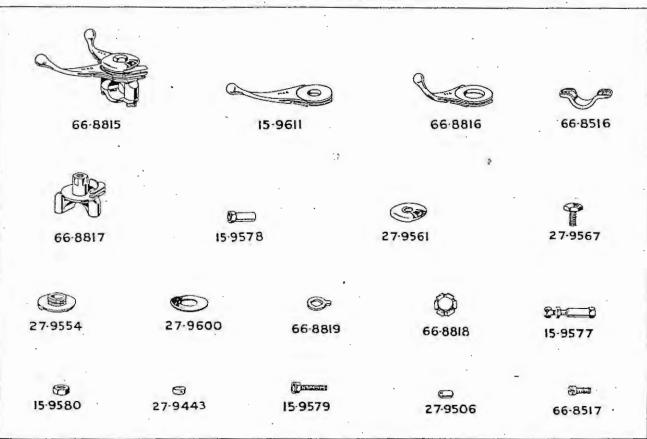

(short) Control Body Control Body Clamp Do. Screw Control Cap Control Bolt Division Plate Adjusting Nut | aust Corcover).     |          | <br><br> | ONTROL.                     | =                           | -                           | 15-9611<br>66-8816<br>66-8817<br>66-8516<br>66-8517(2)<br>27-9561<br>27-9567<br>27-9554            |                 |
| Combined Mag. and Exh plete (less cable and of Control Lever (long) Control Lever (short) Control Body Control Body Clamp Do. Screw Control Cap Control Bolt Division Plate            | aust Corcover).     | <br><br> | <br>     | ONTROL.                     | =                           | -                           | 15-9611<br>66-8816<br>66-8817<br>66-8516<br>66-8517(2)<br>27-9561<br>27-9567<br>27-9554<br>66-8818 |                 |



NOTE.—Figures in brackets denote , number per set, e.g., (2), 2 per set.

## TOOLS AND SUNDRIES.

When no figures in brackets are shown, one part constitutes a set.

| ,                                   | T. 1      |                             |                             |                            | lm              |
|-------------------------------------|-----------|-----------------------------|-----------------------------|----------------------------|-----------------|
| DESCRIPTION.                        | C10 C11.  | Telescopic Fork<br>B31 B32. | Telescopic Fork<br>B33 B34. | Girder Fork<br>M20 M21 M33 | Telescopic Fork |
| TOOL BOX.                           |           |                             |                             |                            |