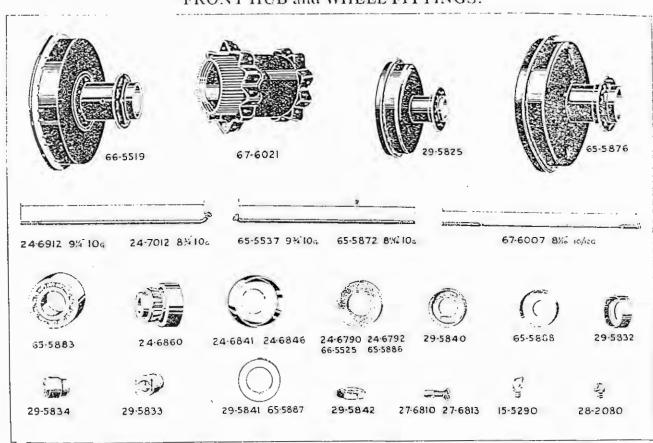

| _                      |
| Do. Washer                                                | 29-5841(2)                  | -                           | _                           | -                          |                        |
| Front Hub Grease Nipple (angle type), with loose locknut. | 15-5290                     | 15-5290                     | 15-5290                     | -                          | 15-5290                |
| Do. (straight type)                                       |                             |                             |                             | 28-2080                    | -                      |

When ordering Wheels or Wheel parts particular note should be made as to size of tyre and rim.

#### FRONT HUB and WHEEL FITTINGS.



| DESCRIPTION.                                           | Telescopic Fork | Telescopic Fork<br>131 B32. |           | Girder Fork<br>M20 M21 M33 | Telescopic For |
|--------------------------------------------------------|-----------------|-----------------------------|-----------|----------------------------|----------------|
| Front Hub Spindle                                      | 29-5837         | 65-5894                     | 65-5894   | 66-5526                    | 67-5523        |
| Do. Nut                                                | 29-5839         |                             | -         | 15-6737(2)                 |                |
| Front Hub Spindle Sleeve                               | 29-5835         | 65-5889                     | 65-5889   |