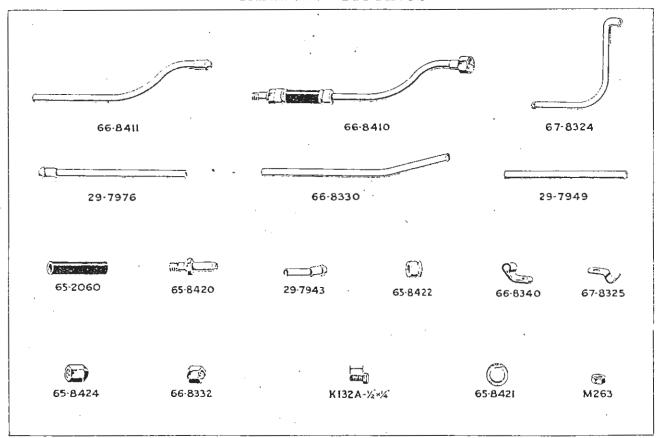

#### SUFFIX NUMBERS TO BE USED TO IDENTIFY VARYING FINISHES.

- /I Cadmium.
- 2. Dull Chrome.
- /3 Bright Chrome.
- /4 Dull Green Dutch.
- /5 Sand (Egyptian).

- 6 Rust proof Black.
- 7 Black Enamel.
- 8 Service Green (Matt.).
- 9 Green Enamel.
- 10 Khaki Green.
- 11 Khaki Green (No. 3 Gas proof).
- 12 Chrome Plate and Devon Red, Jined Gold.
- 13 Chrome Plate and Matt Silver, fined Black.
- 114 Chrome Plate and Blue, lined Gold.
- [15] Chrome Plate and Green, lined Gold.
- .16 Matt Silver, lined Black.
- 17 Chrome Plate and Black, fined Gold.

When ordering components with varying finishes—i.e., Petrol tanks, wheels, rims, brake rods, front fork oil seal holder—please state finish required by adding the appropriate suffix number to the part number.

EXAMPLE, CH Petrol Tank.

Chrome Plate and Matt Silver, lined Black, 29-7920,13. Chrome Plate and Blue, lined Gold, 29-7920,14.