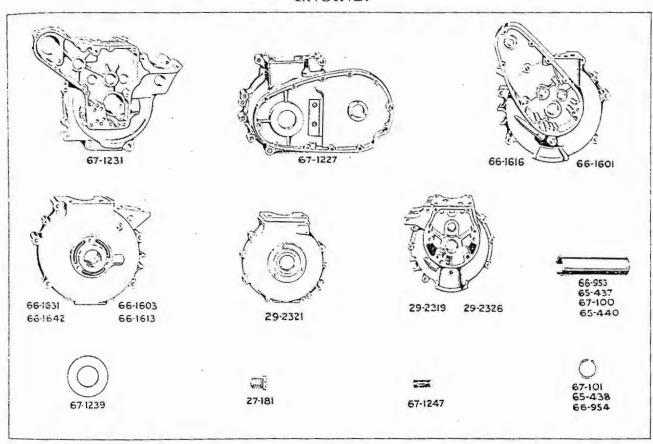

|           |           |

Components marked \* on pages 26, 28 and 32 fitted up to and including the following engine numbers.

| Models |           | . 1   | Engine Numbers | Models |       |         | I | Engine Numbers |
|--------|-----------|-------|----------------|--------|-------|---------|---|----------------|
| B31    | <br>      |       | YB31-2456      | 1120   | • • • | • • • • |   | YM20-423       |
| 1332   | <br>      |       | YB32-237       | M21    | ***   |         |   | YM21-602       |
| 1333   | <br>      |       | YB33-2010      | 1133   | •••   |         |   | YM33-807       |
| B34    | <br>* * 4 | * * * | YB34-223       |        |       |         |   |                |

Components marked † on pages 26, 32 and 34 fitted after the above engine numbers.



| DESCRIPTION.                                         | C10.           | C11.    | B31 B32. | B33 D34 M33 | М20 М21. | A7.     |
|------------------------------------------------------|----------------|---------|----------|-------------|----------|---------|
| Crankcase Drain Plug                                 | 28-243         | 28-243  | 28-243   | 28-243      | 28-243   |         |
| Do. Washer tribre                                    | MS14A          | M814A   | M814a    | M814A       | M814A    |         |
| Engine Shaft Bush (gear side)                        | 65-2052        | 65-2052 |          |             |          |         |
| Crankcase Ball Bearing drive side)                   | 24-732         | 24-732  |          |             |          | 67-1240 |
| Crankcase Roller