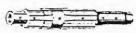

|          |          | 65-3496    | 65 3496  |             |         |
| Do. Bush                                                 |          |          | 65-3479    | 65-3479  |             |         |
| Layshaft Gear (17T and 20T)                              |          | 750-0    |            | -        | 24-4221     |         |
| Do. (29T), with bush                                     |          |          |            |          | 66-3209     |         |
| Do. Bush                                                 |          |          |            |          | 66-3211     |         |

#### GEARBOX and CONTROL PARTS.



67-3079 227



66-3209 65-3496 65-3409 27-4146



65-3388 65-3406



20- 24-4221 17T.



27-4424 27-



7-3087



65-3494 65-3413



24-4394



€7-3085



67-3086



65-3386 65-3401



29-3288



65-3337



4/===



24-42



8 66:



67

NOTE.—Figures in brackets denote number per set, e.g., (2), 2 per set.

Gearbox and Control Parts-continued.

When no figures in bracked are shown one part constitutes a set.

|                                     |          |            | 1          | I          | i          | 1 i         |         |
|-------------------------------------|----------|------------|------------|------------|------------|-------------|---------|
| DESCRIPTION.                        |          | C10.       | C11.       | В31 В32.   | B33 B34.   | M20 M21 M33 | A7.     |
| Layshaft Gear (25T), with bush      |          | _          | _          |            | _          | 66-3215     |         |
| Do. Bush