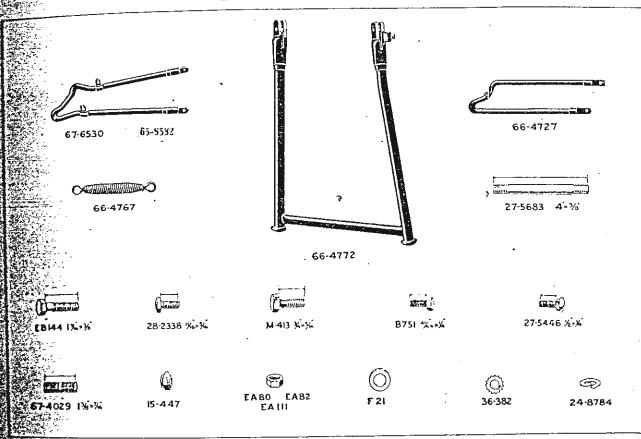

te                                                                                  |                             | -                           |                             | 66-4772                    | _                                     |
| Rear Stand Spring                                                                                     | _                           |                             |                             | 66-1767                    | -                                     |
|                                                                                                       |                             |                             |                             |                            |                                       |

## FRAME AND FITTINGS.



| NOTE.—Figures in brackets denote number per set, e.g., (2), 2 per set |          |                 |                             |                             | When no figures in brackets are shown one part constitutes a set. |                 |  |
|-----------------------------------------------------------------------|----------|-----------------|-----------------------------|-----------------------------|-------------------------------------------------------------------|-----------------|--|
| DESCRIPTION.                                                          |          | Telescopic Fork | Telescopic Fork<br>B31 B32. | Telescopic Fork<br>B33 B34. | Girder Fork<br>M20 M21 M33                                        | Telescopic Fork |  |
| D C 1 D 1