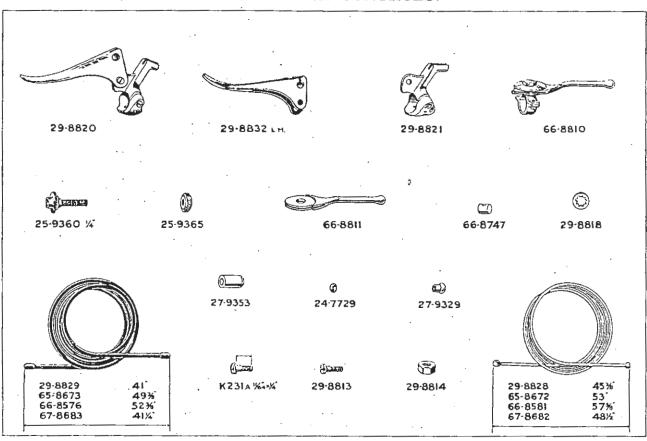

| 25-9360         |
| Do. Locknut                                      | 25-9365                     | 25-9365                     | 25-9365                     | 25-9365                    | 25-9365         |
| IGNITION CONTROL.                                |                             |                             |                             |                            |                 |
| Ignition Control complete, less cable and cover. | -                           | 66-8810                     | 668810                      | -                          |                 |
| Ignition Control Lever                           | -                           | 66-8811                     | 66-8811                     |                            | _               |



NOTE.—Figures in brackets denote number per set,  $\epsilon g_*$ , (2), 2 per set.

#### Handlebar Controls-continued.

When no figures in brackets are shown one part constitutes a set.

| DESCRIPTION.                                    | Telescopic Fork<br>C10 C11. | Telescopic Fork<br>B31 B32. | Telescopic Fork<br>B33 B34. | Girder Fork<br>M20 M21 M33 | Telescopic Fork |
|-------------------------------------------------|-----------------------------|-----------------------------|-----------------------------|----------------------------|-----------------|
| Lever Body                                      | _                           | 24-7568                     | 24-7568                     | · _ ,                      | . –             |
| Centre Body Cap Screw