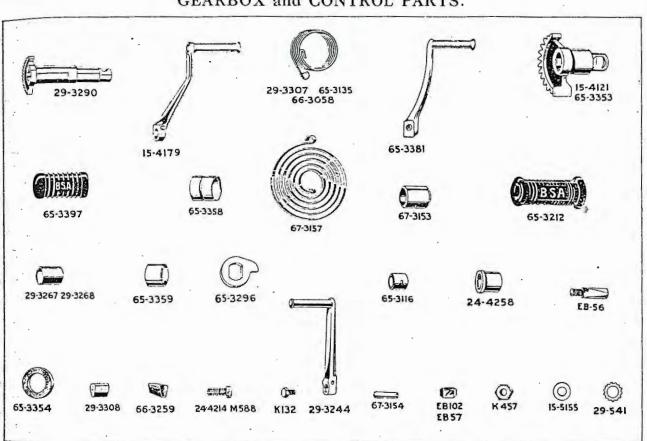

29-3308         | 66-3259         |                 |
| Kickstarter Quadrant Bush (inner cover)                                             | 29-3267    | 29-3267    | _               | -               | -               | _               |
| Do. (outer cover)                                                                   | 29-3268    | 29-3268    | 65-3359         | 65-3359         | -               | <b>—</b> ·      |
| Rickstarter Return Stop Plate                                                       | 65-3296(2) | 65-3296(2) | 65-3296(2)      | 65-3296(2)      | -               | _               |
| ſ                                                                                   |            | 1          | ,               | 1               | •               |                 |



| NOTE.—Figures in brackets denote number per set, e.g., (2), 2 per set. | Gearbox and | Control Pa | rts-continu | ed. W      | hen no figures in<br>own one part con | brackets are<br>estitutes a set. |
|------------------------------------------------------------------------|-------------|------------|-------------|------------|---------------------------------------|----------------------------------|
|                                                                        |             |            |             |            |                                       |                                  |
| DESCRIPTION.                                                           | C10.        | C11.       | B31 B32.    | B33 B34.   | M20 M21 M33                           | A7.