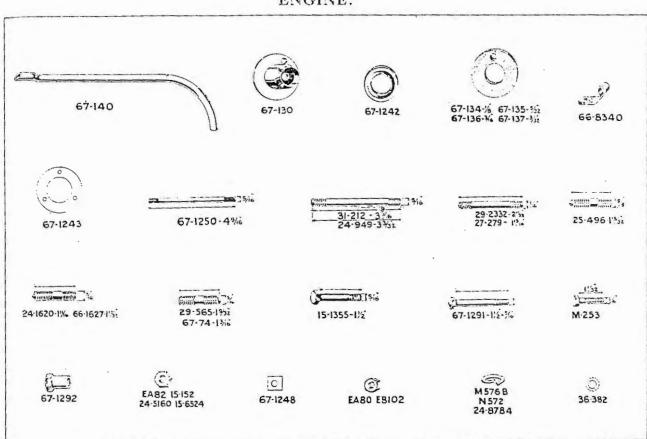

2                              | 67-1250                           |
| Do.       | Stud (top)                                    |         |         | :     | 29-2332(2) | 29-2332(2)  |            |             |                                     |                                   |
|           | Stud (short)                                  |         |         |       | 27-279(4)  | 27-279(4)   | 24-949     | 24-949      | 24-949                              | -                                 |
|           |                                               |         |         | ,     |            |             | !          |             |                                     |                                   |

Quote Engine and Frame Numbers, with prefix letters, when ordering spares.



|                                                                                                                                                                                                                                                                                                                                                                                          |                    |     |                                                          |                                |                                                      | sì                                                 | own, one part                                             | constitutes a set.