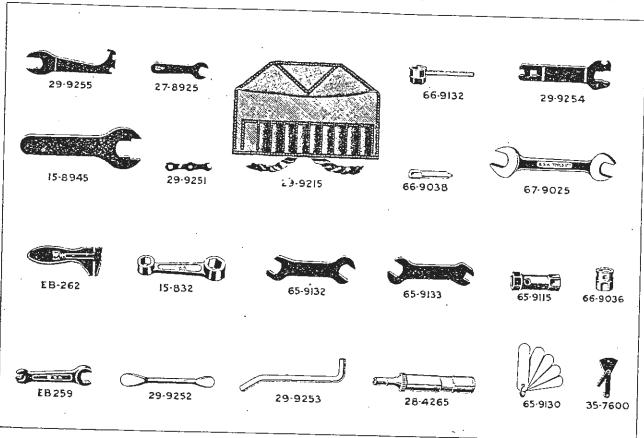

| 15-8945                    | 15-8945         |
| Cylinder Head Bolt Spanner             | 65-9115                     | 65-9115                     | 65-9115                     | _                          | 65-9115         |
| Screwdriver Attachment                 | 66-9038                     | 66-9038                     | 66-9038                     | 66-9038                    | 66-9038         |
| Front Hub Cone Spanner                 | 29-9255                     | 29-9255                     | 29-9255                     | _                          | _               |
| Tappet Feelers, complete               | 65-9130                     | 65-9130                     | 65-9130                     | 65-9130                    | _               |

# TOOLS AND SUNDRIES.



| NOTE | -Figures | in | brackets denote   |
|------|----------|----|-------------------|
|      |          |    | , (2), 2 per set. |

#### Tools and Sundries-continued.

When no figures in brackets are shown lone part constitutes a set.

| DESCRIPTION.                                        | Telescopic Fork<br>C10 C11. | Telescopic Fork<br>B31 B32. | Telescopic Fork<br>B33 B34. | Girder Fork<br>M20 M21 M33 | Telescopic Fork -A7. |
|-----------------------------------------------------|-----------------------------|-----------------------------|-----------------------------|----------------------------|----------------------|
| Valve Grinding Tool Holder, complete<br>(C11 only). | 66-9044                     | _                           |                             | _