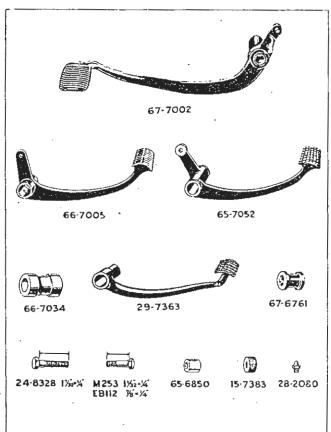

| EB102(2)                    | EB102(2)                     | EB102(2)                    | EB102(2)                   | EB102(2)        |
| Rear Brake Pedal                                            | 29-7363                     | 65-7052                      | 65-7052                     | 667005                     | 67-7002         |
| Do. Bush                                                    |                             |                              | _                           | 66-7034                    | -               |
| Do. Grease Nipple (straight type)                           | -                           |                              | _                           | 28-2080                    | _               |

## REAR BRAKE CONTROL & FOOTRESTS.



#### ELECTRICAL EQUIPMENT

#### J. Lucas Itd., Great King Street, Birmingham.

| Descript'n.        | Telescopic<br>Fork.<br>C10-C11. |                | В33-Б34.   | M20-M21<br>M33. | A7.      |
|--------------------|---------------------------------|----------------|------------|-----------------|----------|
|                    |                                 |                |            |                 |          |
| Magdyno<br>Unit    | _                               | 045105         | 045105     | 045105          |          |
| Magneto            | _                               | K.N.R.I.       |            |                 | 045081   |
| Dynamo             | 200424                          | order only     | order only |                 | 200424   |
| Dynamo             |