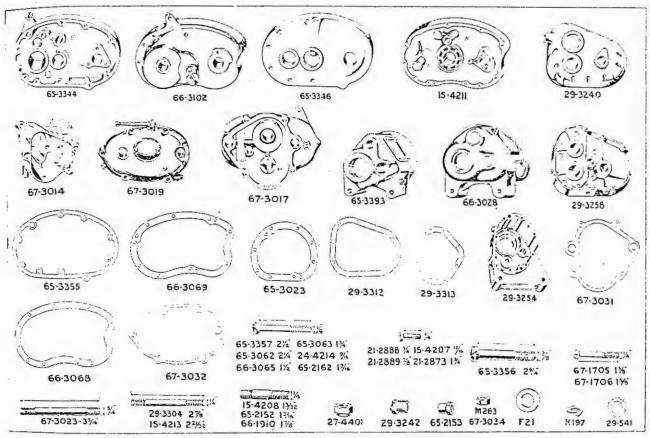

|            |              |             | 18197        |            |
| Gearbox Inner Cover Bolt         | ***       |     | 21-2889(3)  | 21-2889(3) | 21 = 2888(2) | 21 2888(2)  |              |            |
| Gearbox Inner and Outer Cove     | r Boli    |     |             |            |              |             | 21-2888.21   |            |
| Gearbox Inner Cover Stud.        | 144       |     | 65-2152(2)  | 65-2152(2) |              | ·           | 1            |            |
| Gearbox Inner Cover Screw        |           |     |             |            | 24-4214      | 24-4214     | 24-4214 21   | _          |
| Do. Washer (shakeproof)          |           |     | 29-541(3)   | 29-541(3)  | 29-541(3)    | 29 - 541:31 |              |            |

#### GEARBOX and CONTROL PARTS



NOTE.—Figures in brackets denote number per set, e.g., (2), 2 per set.

#### Gearbox and Control Parts-continued.

When no agures in brackets are shown one part constitutes a set.

| DESCRIPTION.                                       |        | C10        | C11.      | 131 132.   | B33 B34.   | M20 M21 M33 | A7.       |
|----------------------------------------------------|--------|------------|-----------|------------|------------|-------------|-----------|
| Gearbox Cover Locking Strip                        |        |            |           |            |            | 15-4246     | 44.45     |
| Gearbox Inner Cover Dowel                          |        | 27-1589(2) | 27-1589.2 | 27-1589(2) | 27-1589(2) | 66-3074 2   |           |
| Gearbox Mainshaft Ballrace