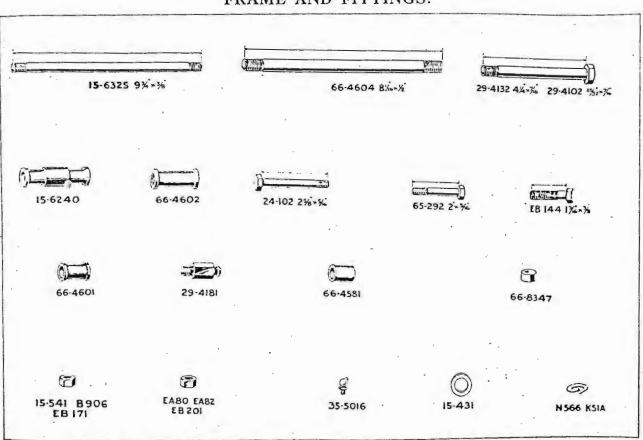

| l. —                   |
| Horn, Saddle Spring and Mudguard Bolt                   | 24-102                      | _                           | _                           | _                          | _                      |

Frame and Fittings-continued.

NOTE.—Figures in brackets denote number per set, e.g., (2), 2 per set.

(nearside).

Do. Nut

Do.

Do.

Nut

Backstay Frame Bolt

Nut

Horn and Saddle Spring Distance Piece

Chainstay Engine Plate Bolt ... ...

Chainstay and Seat Tube Connecting Stud

Washer ...

\*\*\* \*\*\* \*\*\*

When no figures in brackets are shown one part constitutes a set.

66-1604

B906(2)

Quote Engine and Frame Numbers, with prefix letters, when ordering spares.

66-8347

29-4132

EB171

29-4102

15-431

15-541

## FRAME AND FITTINGS.



| NOTE.—Figures in brackets denote number per set, e.g., (2), 2 per set.  Frame and Fittings—continued. |                             |                             |                             |                            | in brackets are<br>constitutes a set. |
|-------------------------------------------------------------------------------------------------------|-----------------------------|-----------------------------|-----------------------------|----------------------------|---------------------------------------|
| DESCRIPTION.                                                                                          | Telescopic Fork<br>C10 C11. | Telescopic Fork<br>B31 B32. | Telescopic Fork<br>B33 B34. | Girder Fork<br>M20 M21 M33 | Telescopic For A7.                    |
| E