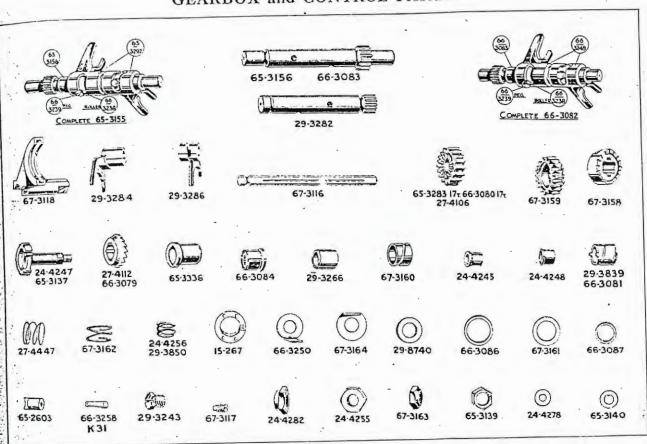

| 65-3155     | 65~3155    | 66-3082                               |                                  |
|                                                                        |             | _          | 65-3137     | _          | 24-1247                               |                                  |
| Do. Bush                                                               | -           | -          | <u>-</u>    | _          | 24-4248                               | _                                |
| ·                                                                      |             |            | l           | `          | # # T                                 |                                  |

Quote Engine and Frame Numbers, with prefix letters, when ordering spares.



NOTE.—Figures in brackets denote number per set, e.g., (2), 2 per set.

#### Gearbox and Control Parts-continued.

When no figures in brackets are shown one part constitutes a set.

|                                      |            |                                                    |             |              | 1           |           |
|--------------------------------------|------------|----------------------------------------------------|-------------|--------------|-------------|-----------|
| DESCRIPTION.                         | C10.       | : C11.                                             | B31 B32.    | B33 B34.     | M20 M21 M33 | A7.       |
|                                      |            | - <del>· · - · · · · · · · · · · · · · · · ·</del> |             |