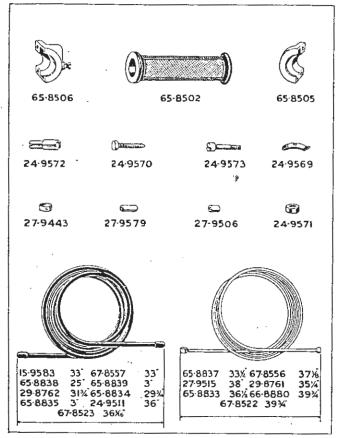

| . 29-8760         | 65-8832                     | 65-8832                     | 66-8882                    | 67-8521                               |
| (0) (1) (0.1)                                                          | 20 0721           | 05 0000                     | 05 0000                     | 00 0000                    | 07 0700                               |

Quote Engine and Frame Numbers, with prefix letters, when ordering spares.

65-8833

65-8834

65-8835

27-9579(4)

65-8833

65-8834

65-8835

27-9579(4)

66-8880

24-9511

27-9579(2)

67-8522

67-8523

27-9579(2)

29-8761

29-8762

27-9579(2)

...

...

...

• • •

Throttle Cable

Cable Cover ... ...

Throttle Cable Cover (long)

Throttle Cable Cover Cap ...

Do. (short) ... ...

... ... ...



For the same reason that
you buy a

B.S.A. MOTOR CYCLE—
to get the greatest value—

ALWAYS

BUY GENUINE

B.S.A. SPARES

| DESCRIP                                                                                                                                                                                | TION.               |          |          | Telescopic Fork<br>C10 C11. | Telescopic Fork<br>B31 B32. | Telescopic Fork<br>B33 B34. | Girder Fork<br>M20 M21 M33                                                                         | Telescopic For. |
|----------------------------------------------------------------------------------------------------------------------------------------------------------------------------------------|---------------------|----------|----------|--------