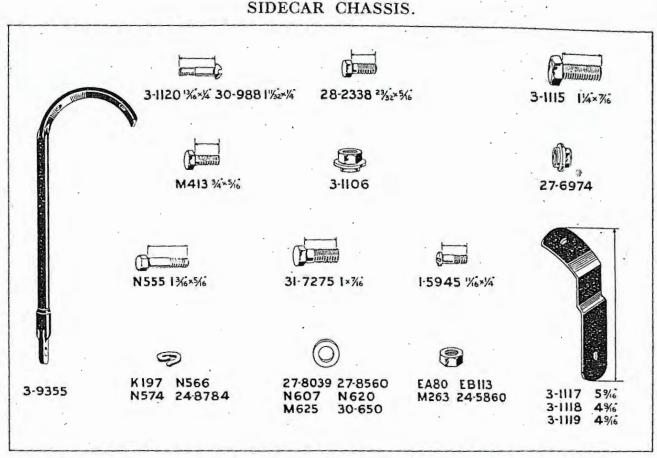

asher (spring)      |     | N574(4)   |     | K197(4)    |
| Do.       | Washer (plain)       |     | N607(4)   |     | 27-8560(4) |
| Mudguar   | d Support Tube Bolt  |     | 3-1115    |     | 31-7275    |
| Do.       | Distance Nut         |     | 24-5860   |     | 24-5860    |
| Do.       | Support Bolt Nut     |     | 27-6974   |     | 27-6974    |
| Do.       | do. Lug and Spindle  | Nut | -         |     | 3-1106     |
| Do.       | Washer (plain)       |     |           |     | 27-8039    |
| Do.       | Stay Packing Washer  |     | —         |     | N620(2)    |
| SUNDR     | IES.                 |     |           |     |            |
| Sidecar . | Lamp (Lucas Ref.)    |     | LD109A    |     | LD109A     |
|           | Lamp Packing Washer  |     | 31-4070   |     |            |



# INDEX.

| Compt. | DESCRIPTION.                    | Page<br>illustrated. | (   | Page<br>described. | Compt.  | - DESCRIPTION.                    | Page<br>illustrat | ed. d   | Page<br>escribed. |
|--------|---------------------------------|----------------------|-----|--------------------|---------|-----------------------------------|-------------------|---------|-------------------|
| 1-4606 | Front and rear chaincase fixing |                      |     |                    | 15-267  | Rickstarter ratchet pinion sleeve |                   |         |                   |
|        | screw                           | 163                  |     | 162                |         | nut                               | 75                |         | 74                |
| 1-4606 | Bottom chaing