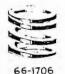

dyno Packing Washer (.005")                          |         | ·        |          | -           | 66-2347(2) |            |
| Do. (.010")                                             |         |          |          |             | 66-2348(2) | -          |
| Jagdyno Strap (short), complete                         | ~-      | -        | 66-2321  | 66 2321     | 66-2321    | ner street |
| Do. (long)                                              |         |          | 66 2320  | 66-2320     | 66-2320    |            |
| Jagneto Strap (short) (132 only)                        |         |          | 66-2327  |             |            |            |
| Do. (B34 only)                                          |         |          |          | 66-2327     |            |            |



























€) M 5768

| NOTE   | -Fi | gures | in l   | orack     | ets | dei | note | Þ |
|--------|-----|-------|--------|-----------|-----|-----|------|---|
| number | per | set,  | e. j., | $(2)_{i}$ | 2   | per | set. |   |

#### Engine-continued.

When no figures in brackets are shown one part constitutes a set.

| DESCRIPTION.                  |         |      | C10.       | C11,       | В31 В32. | B33 B34 M33 | M20 M21. | Λ7.        |
|-------------------------------|---------|------|------------|------------|----------|-------------|----------|------------|
| Magneto Strap (long) (D32 o   | nly)    |      | _          |            | 66-2343  |             | _        | _          |
| Do. Do. (B34 o                | aly)    |      |            | _          |          | 66-2343