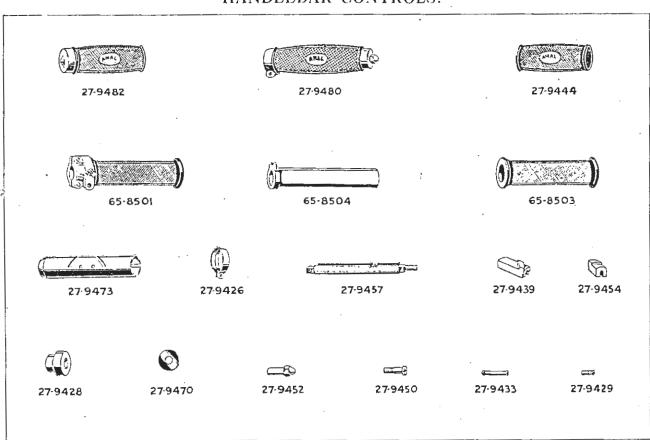

|
| Throttle Twist Grip Control, less cable and cover.                                                | *65-8501                    | 65-8501                     | 65-8501                     | 65-8501                    | 65-8501         |
| Twist Grip Rubber Grip                                                                            | *65-8503                    | 65-8503                     | 65-8503                     | 65-8503                    | 65-8503         |
| Inner Sleeve and Rotor                                                                            | *65-8504                    | 65-8504                     | 65-8504                     | 65-8504                    | 65-8504         |

<sup>\*</sup>Fitted to C10-C11 Models on and after Frame No. YC-412.



| NOTE.—Figures in brackets denote number per set, c.g., (2), 2 per set. | Handlebar Co      | ntrols—contin               | ined.                       |                            | in brackets are<br>constitutes a set. |
|------------------------------------------------------------------------|-------------------|-----------------------------|-----------------------------|----------------------------|---------------------------------------|
| · DESCRIPTION.                                                         | Telescopic Fork   | Telescopic Fork<br>B31 B32. | Telescopic Fork<br>B33 B34. | Girder Fork<br>M20 M21 M33 | Telescopic Fork                       |
| Twist Grip Body (top half)                                             | *65-8505          | 65-8505                     | 6