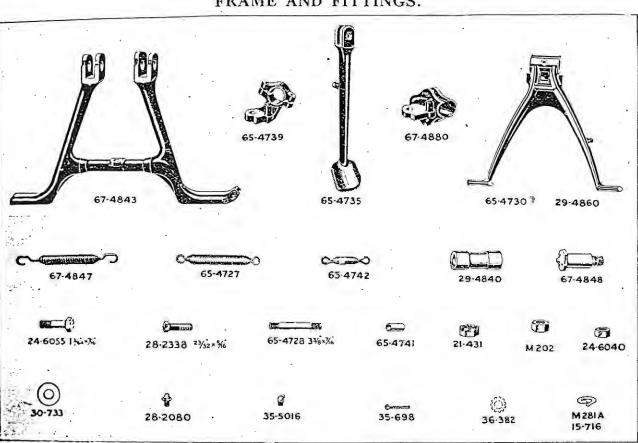

80(2)      |  |
| Central Stand Split Pin                                               | ***      | _               |                             |                             |                                                                   | 35-698(2)       |  |
| Do. Nut                                                               |          |                 | _                           | <u> </u>                    |                                                                   | 21-431(2)       |  |
| Do. Washer                                                            |          |                 |                             |                             |                                                                   | 30-733(2)       |  |

are set.

Fork

2 (2) (2)



| NOTEFigures in brackets denote number per s.*, e.g., (2), 2 per set. | Frame and Fi                | ttings—contin               | When no figures in brackets are shown one part constitutes a set. |                            |                 |
|----------------------------------------------------------------------|-----------------------------|-----------------------------|-------------------------------------------------------------------|----------------------------|-----------------|
| DESCRIPTION.                                                         | Telescopic Fork<br>C10 C11. | Telescopic Fork<br>B31 B32. | Telescopic Fork<br>B33 B34.                                       | Girder Fork<br>M20 M21 M33 | Telescopic Fork |
| HANDLEBAR.