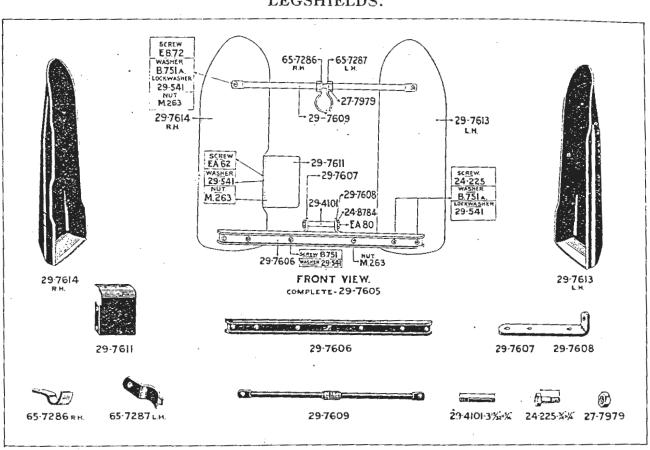

ip Nut              | 27-7979(2) |
| Do. Nut                                |       | M263(2)   | Distributor Shield                          | 29-7611    |
| Bottom Bracket and Support Strip Screw |       | B751(2)   | Do. Fixing Screw                            | EA62(2)    |
| Do. Lockwasher (shakeproof)            | .:.   | 29-541(2) | Do. Lockwasher (shakeproof)                 | 29-541(2)  |
| Do. Nut                                |       | 1(263(2)  | Do. Nut                                     | M263(2)    |
| Bottom Bracket and Crankcase Stud      |       | 29-4101   |                                             |            |

B.S.A. SPARES ARE MADE WITH THE SAME ACCURACY AS THE ORIGINAL PARTS IN YOUR B.S.A. MOTOR CYCLE. IT PAYS TO HAVE GENUINE B.S.A. SPARES.

#### LEGSHIELDS.



## SPECIAL COMPONENTS FOR C10 MOTOR CYCLES AS SUPPLIED TO G.P.O.

|                                              |              | Telescopic Forl                                  |
|----------------------------------------------|--------------|--------------------------------------------------|
| EXHAUST SYSTEM.                              | Telescopic   | Description Part No                              |
|                                              | Fork         | First Aid Box Screw C2-154(2                     |
| Description.                                 | Part No.     | Do. Nut C2-158(2                                 |
| Exhaust Pipe complete                        | 29-2980/2    | · · · · · · · · · · · · · · · · · · ·            |
| Silencer complete