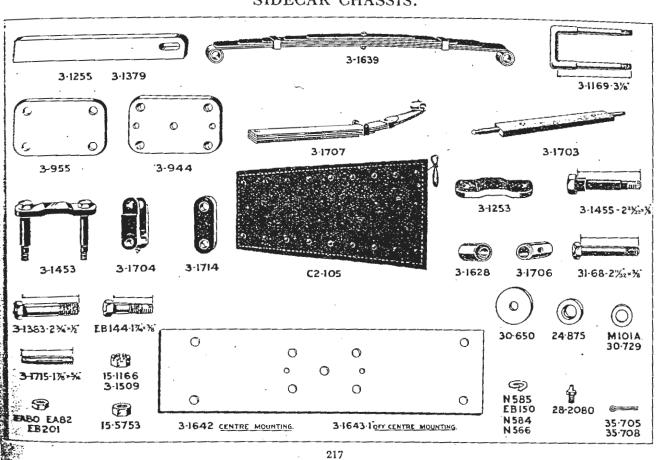

3-1715(8) |  |
|   | Do.     | Nut              |        |       | _         |       | EASO(S)   |  |
| , | Do.     | Washer (sprin    | g)     |       | _         |       | N566(S)   |  |
|   | Rear Be | arer Bar Connec  | ting I | Bolt. | · — .     | •••   | 31-68(2)  |  |
|   | SIDECA  | AR STAND.        |        |       |           |       |           |  |
|   |         | Description.     |        | N     | umber 2   | 0 1   | Tumber 22 |  |
|   | Sidecar | Stand            |        |       | 3-1255    |       | 3-1379    |  |
|   | Stand B | olt              |        |       | EB144     |       | EB144     |  |
|   | Do.     | Nut              |        |       | EB201     |       | EB201     |  |
|   | Do.     | Washer (sprin    | g)     | ***   | EB150     | •••   | EB150     |  |



#### WHEEL AND HUB.

| WHEEL AND HUB.                               |
|----------------------------------------------|
| Description. Number 20 Number 22             |
| Sidecar Wheel, complete less tyre,           |
| spindle and bearing 3-9386 3-9380            |
| Wheel Rim (WM319) 3-9381 3-9381              |
| Wheel Spoke 27-7010(40) 27-7010(40)          |
| Spoke Nipple 27-6810(40) 27-6810(40)         |
| Hub Shell 3-1670 —                           |
| Hub Shell, complete with cups 3-9077         |
| Hub Balls (31) 1" diam.                      |
| Hub Shell Grease Nipple, with loose          |
| locknut 15-5290 —                            |
| Hub Shell Grease Nipple — 28-2080            |
| Do. Bearing (inner) 65-5883                  |
| Do. do. (outer) 24-4217