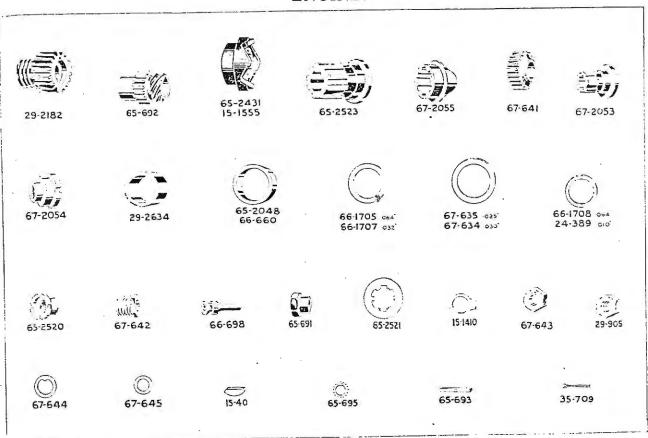

#### SUFFIX NUMBERS TO BE USED TO IDENTIFY VARYING FINISHES.

- /I Cadmium.
- 2. Dull Chrome.
- /3 Bright Chrome.
- /4 Dull Green Dutch.
- /5 Sand (Egyptian).

- 6 Rust proof Black.
- 7 Black Enamel.
- 8 Service Green (Matt.).
- 9 Green Enamel.
- 10 Khaki Green.
- 11 Khaki Green (No. 3 Gas proof).
- 12 Chrome Plate and Devon Red, Jined Gold.
- 13 Chrome Plate and Matt Silver, fined Black.
- 114 Chrome Plate and Blue, lined Gold.
- [15] Chrome Plate and Green, lined Gold.
- .16 Matt Silver, lined Black.
- 17 Chrome Plate and Black, fined Gold.

When ordering components with varying finishes—i.e., Petrol tanks, wheels, rims, brake rods, front fork oil seal holder—please state finish required by adding the appropriate suffix number to the part number.

EXAMPLE, CH Petrol Tank.

Chrome Plate and Matt Silver, lined Black, 29-7920,13. Chrome Plate and Blue, lined Gold, 29-7920,14.