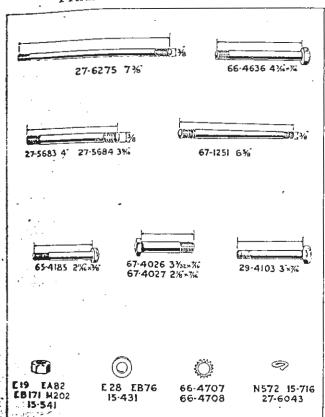

EA82(2)         |
| Do. Washer                              | _                           | _                           | _                           | _                          | 66-4707         |
| Frame, Crankcase, Exhaust Pipe Lug Stud |                             |                             |                             | . —                        | 27-6275         |
| Do. Nut                                 |                             |                             |                             | _                          | EA82            |
| Do. Washer                              | _                           |                             | <u></u> -                   | -                          | 66-4707         |

## FRAME AND FITTINGS.

c Fork

)26

71

708

·27 71

2



WASHERS, Shakeproof.

"A" inside diameter.

29-541 ‡"
29-3319 ‡6"
36-382 \$\frac{3}{5}\frac{3}{5}\"

36-399 3" 65-695 2" 66-4707 3" 66-4708 76" SPLIT PINS.

| Comp. No. | Diam.          | Length |
|-----------|----------------|--------|
| 35-698    | )<br>16"       | 1,     |
| 35-701    | 15"            | ≟″     |
| 35-705    | 32"            | ∄"     |
| 35-706    | 3 "<br>32 "    | ₹"     |
| 35-707    | 32"            | 1"     |
| 35-709    | 32"            | 11"    |
| 35-710    | <del>]</del> " | ł"     |
| EB77      | 32 "           | 11 "   |

| NOTE.—Figures in brackets denote<br>num'er per set, e.g., (2), 2 per set. | Frame and Fi    | ttings—contin               | ined.                       | When no figures in brackets are<br>shown one part constitutes a set. |