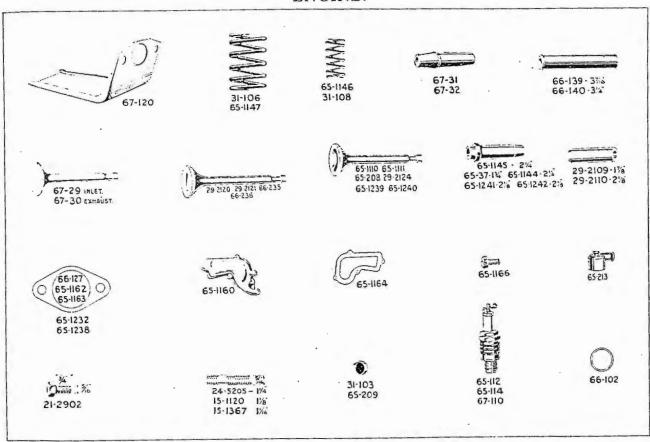

| ••• | 31-106(2) | 31-106(2)<br>31-108(2)                                               | 65-209<br>31-103<br>65-1147(2)<br>65-1146(2)                                                                                        | 65 1147(2)<br>65 1146(2)           | 31-106(2)                                                                     | 65-209(2)<br>65-209(2)<br>31-106(4)<br>31-108(4) |



NOTE.—Figures in brackets denote number per set, e.g., (2), 2 per set.

## Engine—continued.

When no figures in brackets are shown one part constitutes a set.

| DESCRIPTION.