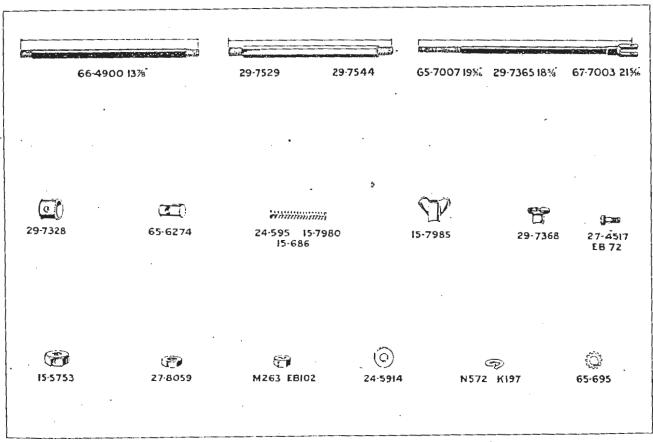

| 278059(4)                      | 15-5753(2)                     | 15-5753(2)                     | 15-5753(2)                                             |                                                                |
|                                                                                                                                                                                                                                      |                                |                                |                                |                                                        |                                                                |

### REAR BRAKE CONTROL & FOOTRESTS.



NOTE.—Figures in brackets denote number per set, e.g., (2), 2 per set. FOOTRESTS & PILLION FOOTRESTS When no figures in brackets are shown one part constitutes a set.

| DESCRIPTION.                                  | Telescopic Fork<br>C10 C11. | Telescopic Fork<br>B31 B32. | Telescopic Fork<br>B33 B34. | Girder Fork<br>M20 M21 M33 | Telescopic Forl |
|-----------------------------------------------|-----------------------------|-----------------------------|-----------------------------|----------------------------|-----------------|
|                                               | -                           |                             |                             |                            |                 |
| Footrest Distance Tube                        | _· ·