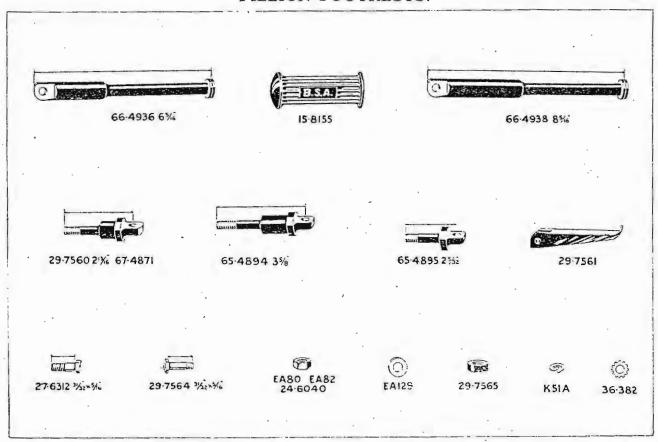

|                 |  |

#### EQUIPMENT.

### AIR CLEANERS FOR 1948 MOTOR CYCLES.

| Model. | Cleaner. | Adaptor. | Elbow.  | Screw. | Washer. |
|--------|----------|----------|---------|--------|---------|
| C10    | 29-9290  | 29-9291  |         |        |         |
| C11    | 29-9290  | 29-9291  |         | -      |         |
| B31    | 65-9196  | 65-1212  | 65-9198 | M253   | 29-541  |
| B32    | 65-9196  | 65-1212  | 65-9198 | M253   | 29-541  |
| В33    | 65-9196  | 65-1237  | 65-9198 | M253   | 29-541  |
| B34    | 65-9196  | 65-1237  | 65-9198 | M253   | 29-541  |
| M20    | 65-9195  | 65-1210  |         | -      |         |
| M21    | 65-9195  | 65-1210  |         |        |         |
| M33    | 65-9196  | 65-1237  | 65-9198 | M253   | 29-541  |

### PILLION FOOTRESTS.



NOTE.—Figures in brackets denote CHAINCASE, CHAINGUARD & FITTINGS When no figures in brackets are number per set, e.g., (2), 2 per set. CHAINCASE, CHAINGUARD

| DESCRIPTION.                                          | Telescopic Fork<br>C10 C11. | Telescopic Fork<br>B31 B32. | Telescopic Fork<br>.B33 B34. | Girder Fork<br>M20 M21 M33 | Telescopic Forl |
|-------------------------------------------------------|-----------------------------|-----------------------------|------------------------------|----------------------------|-----------------|
| Chaincase (front), with fixed fittings                | 29-8085                     | 65-7584                     | 65-7584                      | 65-7584                    |                 |
| Chaincase Inspection Cap