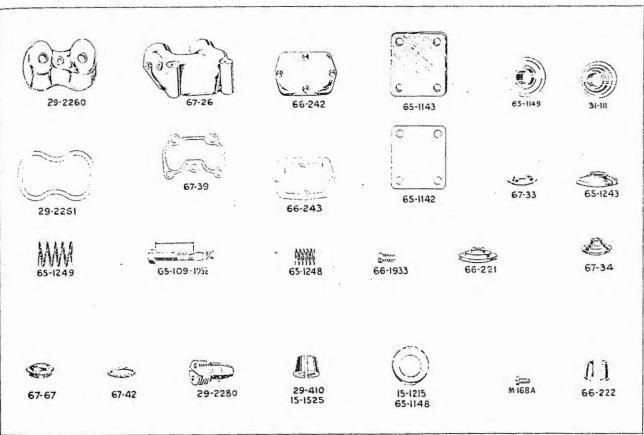

#### SUFFIX NUMBERS TO BE USED TO IDENTIFY VARYING FINISHES.

- /I Cadmium.
- 2. Dull Chrome.
- /3 Bright Chrome.
- /4 Dull Green Dutch.
- /5 Sand (Egyptian).

- 6 Rust proof Black.
- 7 Black Enamel.
- 8 Service Green (Matt.).
- 9 Green Enamel.
- 10 Khaki Green.
- 11 Khaki Green (No. 3 Gas proof).
- 12 Chrome Plate and Devon Red, Jined Gold.
- 13 Chrome Plate and Matt Silver, fined Black.
- 114 Chrome Plate and Blue, lined Gold.
- [15] Chrome Plate and Green, lined Gold.
- .16 Matt Silver, lined Black.
- 17 Chrome Plate and Black, fined Gold.

When ordering components with varying finishes—i.e., Petrol tanks, wheels, rims, brake rods, front fork oil seal holder—please state finish required by adding the appropriate suffix number to the part number.

EXAMPLE, CH Petrol Tank.

Chrome Plate and Matt Silver, lined Black, 29-7920,13. Chrome Plate and Blue, lined Gold, 29-7920,14.