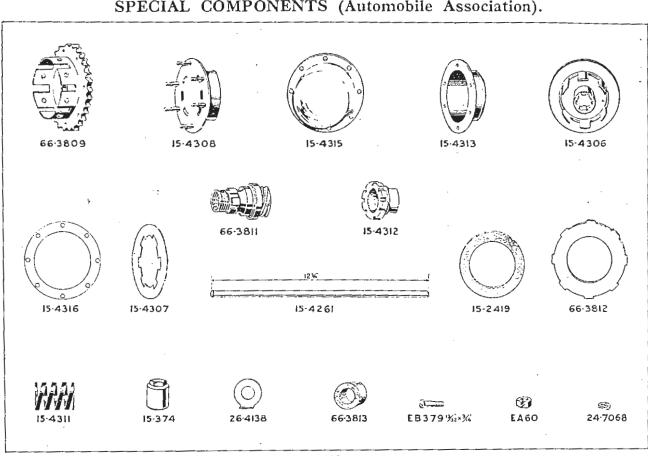

#### SUFFIX NUMBERS TO BE USED TO IDENTIFY VARYING FINISHES.

- /I Cadmium.
- 2. Dull Chrome.
- /3 Bright Chrome.
- /4 Dull Green Dutch.
- /5 Sand (Egyptian).

- 6 Rust proof Black.
- 7 Black Enamel.
- 8 Service Green (Matt.).
- 9 Green Enamel.
- 10 Khaki Green.
- 11 Khaki Green (No. 3 Gas proof).
- 12 Chrome Plate and Devon Red, Jined Gold.
- 13 Chrome Plate and Matt Silver, fined Black.
- 114 Chrome Plate and Blue, lined Gold.
- [15] Chrome Plate and Green, lined Gold.
- .16 Matt Silver, lined Black.
- 17 Chrome Plate and Black, fined Gold.

When ordering components with varying finishes—i.e., Petrol tanks, wheels, rims, brake rods, front fork oil seal holder—please state finish required by adding the appropriate suffix number to the part number.

EXAMPLE, CH Petrol Tank.

Chrome Plate and Matt Silver, lined Black, 29-7920,13. Chrome Plate and Blue, lined Gold, 29-7920,14.