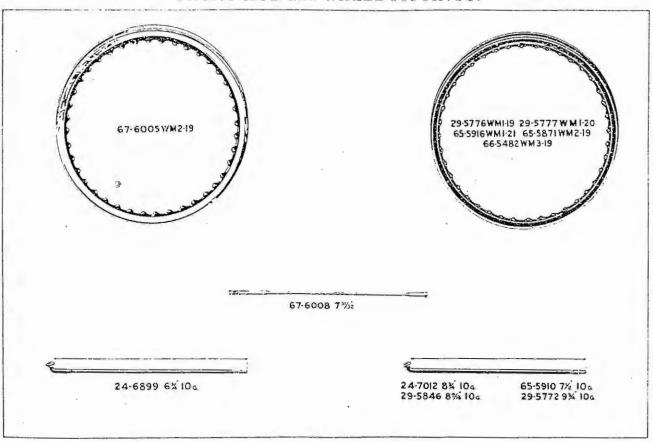

131, B33) (right-ba)     |        |         |                             | 65-5910(20)                 | 65-5910(20)                 | -                          |                 |
| De.                                                    | (right-hand)             |        |         |                             | _                           |                             | 24- 6899+20)               | 67 -6008(20)    |
|                                                        |                          |        |         |                             |                             | i                           | 1                          |                 |

When ordering Wheels or Wheel parts particular note should be made as to size of tyre and rim.

#### FRONT HUB and WHEEL FITTINGS.



NOTE.—Figures in brackets denote number per set, e.g., (2), 2 per set.

Front Hub and Wheel Fittings-continued.

When no figures in brackets are shown one part constitutes a set,

| DESCRIPTION.                                              | Telescopic Fork<br>C10 C11. | Telescopic Fork<br>B31 B32. | Telescopic Fork<br>B33 B34. | Girder Fork<br>M20 M21 M33 | Telescopic Fork<br>A7. |
|-----------------------------------------------------------|-----------------------------|-----------------------------|-----------------------------|----------------------------|------------------------|
| Front Wheel Spoke (left-hand) (C10 only)                  | 24-7012(20)                 | _                           | _                           | _                          | 1                      |