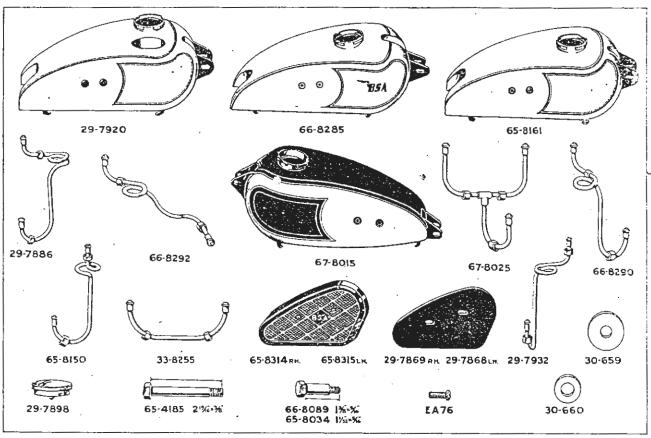

#### SUFFIX NUMBERS TO BE USED TO IDENTIFY VARYING FINISHES.

- /I Cadmium.
- 2. Dull Chrome.
- /3 Bright Chrome.
- /4 Dull Green Dutch.
- /5 Sand (Egyptian).

- 6 Rust proof Black.
- 7 Black Enamel.
- 8 Service Green (Matt.).
- 9 Green Enamel.
- 10 Khaki Green.
- 11 Khaki Green (No. 3 Gas proof).
- 12 Chrome Plate and Devon Red, Jined Gold.
- 13 Chrome Plate and Matt Silver, fined Black.
- 114 Chrome Plate and Blue, lined Gold.
- [15] Chrome Plate and Green, lined Gold.
- .16 Matt Silver, lined Black.
- 17 Chrome Plate and Black, fined Gold.

When ordering components with varying finishes—i.e., Petrol tanks, wheels, rims, brake rods, front fork oil seal holder—please state finish required by adding the appropriate suffix number to the part number.

EXAMPLE, CH Petrol Tank.

Chrome Plate and Matt Silver, lined Black, 29-7920,13. Chrome Plate and Blue, lined Gold, 29-7920,14.