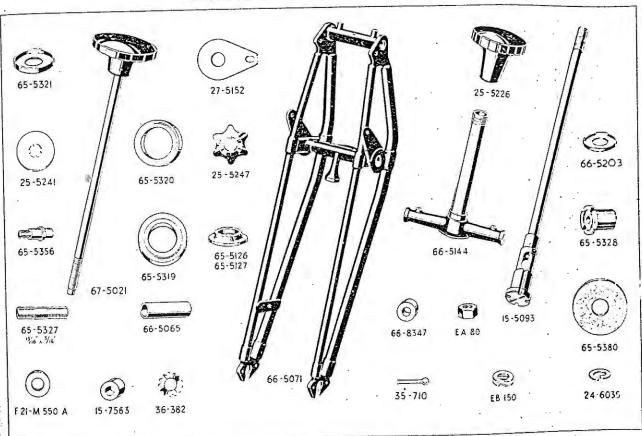

|                             | 65~5328                     | 655328                      | -                          | 65 - 5328       |
| Steering Damper Rod Distance Washer (use |                             | 15-7563                     | 157563                      |                            | *               |
| only with 675021).                       |                             | -                           |                             |                            |                 |
| Do. (B32 only)                           |                             | 66-8347                     |                             |                            |                 |

Quote Engine and Frame Numbers, with prefix letters, when ordering spares.

## FRONT FORK AND FITTINGS.



109

NOTE.—Figures in brackets denote number per set, e.g., (2), 2 per set.

Front Fork and Fittings-continued.

When no figures in brackets are shown one part constitutes a set.

| DESCRIPTION.                                       | Telescopic Fork | Telescopic Fork<br>B31 B32. | Telescopic Fork<br>B33 B34. | Girder Fork<br>M20 M21 M33 | Telescopic Forl |
|----------------------------------------------------|-----------------|-----------------------------|-----------------------------|----------------------------|-----------------|
| Ball Head Clip Bolt, complete with clip and bolts. | s               |                             | _                           | 66-5138                    | _               |
| Dell II. d Clie Val. D. d.                         |                 | -