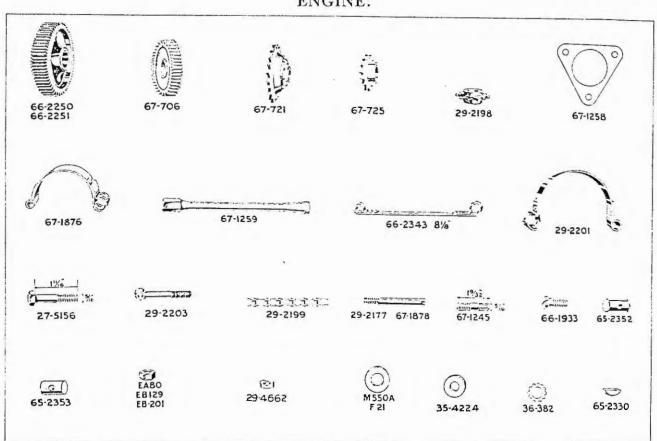

| -           | _        | 652330     |
| Dynamo Driving Chain          |         |      | 29-2199    | 29 -2199   |          |             | _        | 29-2199    |
| Dynamo Driving Sprocket       |         |      | -          |            | _        |             |          | 67-721     |
| Do. Nut                       |         |      | _          |            | _        |             |          | EB201      |
| Do. Washer                    |         |      | _          | ·          |          | '           | <u>.</u> | 35-4224    |
| Magdyno Drive Idler Pinion,   | with bi | ıs ı | *****      |            | 66-2250  | 66-2250     | 66-2250  | _          |
| Idler Pinion                  |         | ,    |            |            | 66-2251  | 66 -2251    | 66-2251  | 67-706     |



NOTE.—Figures in brackets denote number per set, e.g., (2), 2 per set.

#### Engine-continued.

When no figures in brackets are shown one part constitutes a set.

| DESCRIPTION.                                      | C10.      | · C11.       | B31 B32.    | Б33 В34 М33   | M20 M21.    | Α7.                  |
|---------------------------------------------------|-----------|--------------|-------------|---------------|-------------|----------------------|
| Idler Pinion complete                             |           |              |             | ,             |             |                      |
|                                                   |           |              |             |               |             | 67 - 703             |
| Idler Pinion Spindle.