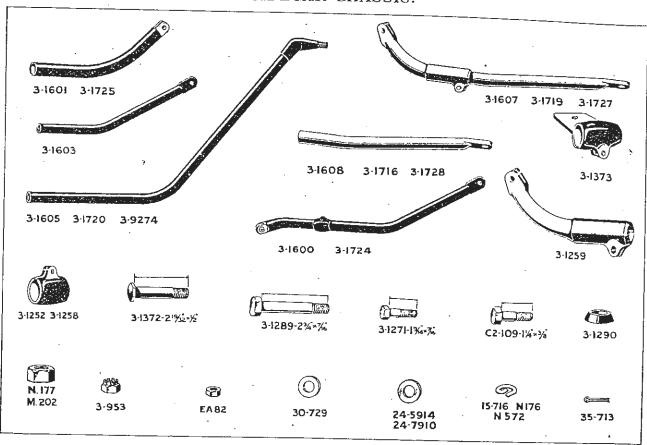

|  |
|         | justable    | type)   | ***    |       | 3-1603    | • • • | 3-1603    |  |
| Do.     | Bottom      | Tube    | Lug    |       | 3 - 1258  |       | 3-1258    |  |
| Do.     | Bolt        |         |        |       | 3-1271    |       | 3-1271    |  |
| Do.     | Nut         |         |        |       | 11202     |       | M202      |  |
| Saddle  | Pillar Tube | Botte   | om L   | ıg    | 3-1252    |       | 3-1252    |  |
| Do.     | Bolt        |         |        |       | 3-1289    |       | 3-1289    |  |
| Do.     | Nut         |         |        |       | M202      |       | M202      |  |
| Do.     | Washer      | (spheri | ical)  |       | 3-1290(2) |       | 3-1290(2) |  |
| Do.     | Washer      | (spring | 2)     |       | N572      |       | 15-716    |  |



是一个时间,这个时间的一个时间,这个时间,这种时间,这种时间的一个时间,这种时间的一个时间,这种时间的一个时间,这种时间的一个时间,这种时间的一个时间,这种时间

| Description.                       | Number 20 Number 22 | OUTSIDE TIE.                            |
|------------------------------------|---------------------|-----------------------------------------|
|                                    | 3-1393 3-1393       | Description. Number 20 Number 5         |
|                                    | 3-1137 3-1137       | Outside Tie, comprising tube liner      |
|                                    | N584 N584           | and tube end spindle 3-9264 3-9264      |
| Do. Washer (plain)                 | 15-8164(2)          | Tube End Spindle Washer 24-5914 24-5914 |
| Do. Tube Lug Bolt                  | C2-109 C2-109       | Do. Nut 3-953 3-953