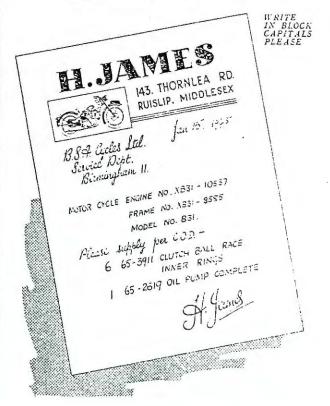

## Specimen Order

#### SPARES

- 1. Parts forwarded as patterns and all orders for spares should be addressed to "Spares," B.S.A. Cycles Ltd., Birmingham 11.
- When ordering parts the frame and engine numbers must be quoted. The former will be found stamped on the seat or the head tube lug and
  the latter on the nearside of the crankcase immediately below the cylinder base. It is essential that the component numbers of the parts required
  be clearly stated.
  - IMPORTANT.-In quoting engine and frame numbers the full number, including prefix letters, MUST BE GIVEN. See specimen order.
- 3. To avoid delay orders for spare parts should be written on a separate order form or sheet of paper to correspondence on other matters.